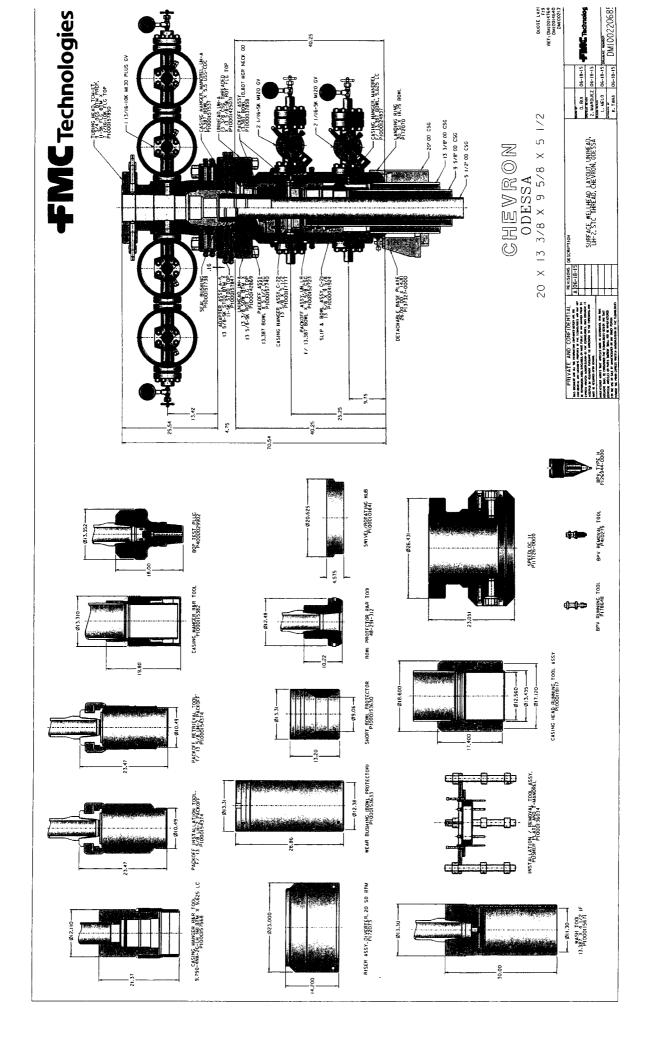

#### 32. Additional remarks, continued

casing. Subsequent tests will be performed as needed, not to exceed 30 days. The field report from FMC Technologies and BOP test information will be provided in a subsequent report at the end of the well. Please refer to the attached wellhead schematic.

### **PRESSURE CONTROL**

Operator has proposed a multi-bowl wellhead assembly. This assembly will only be tested when installed on the surface casing. Minimum working pressure of the blowout preventer (BOP) and related equipment (BOPE) required for drilling below the surface casing shoe shall be 5000 (5M) psi.

- a. Wellhead shall be installed by manufacturer's representatives, submit documentation with subsequent sundry.
- b. If the welding is performed by a third party, the manufacturer's representative shall monitor the temperature to verify that it does not exceed the maximum temperature of the seal.
- c. Manufacturer representative shall install the test plug for the initial BOP test.
- d. Operator shall perform the intermediate casing integrity test to 70% of the casing burst. This will test the multi-bowl seals.
- e. If the cement does not circulate and one inch operations would have been possible with a standard wellhead, the well head shall be cut off, cementing operations performed and another wellhead installed.