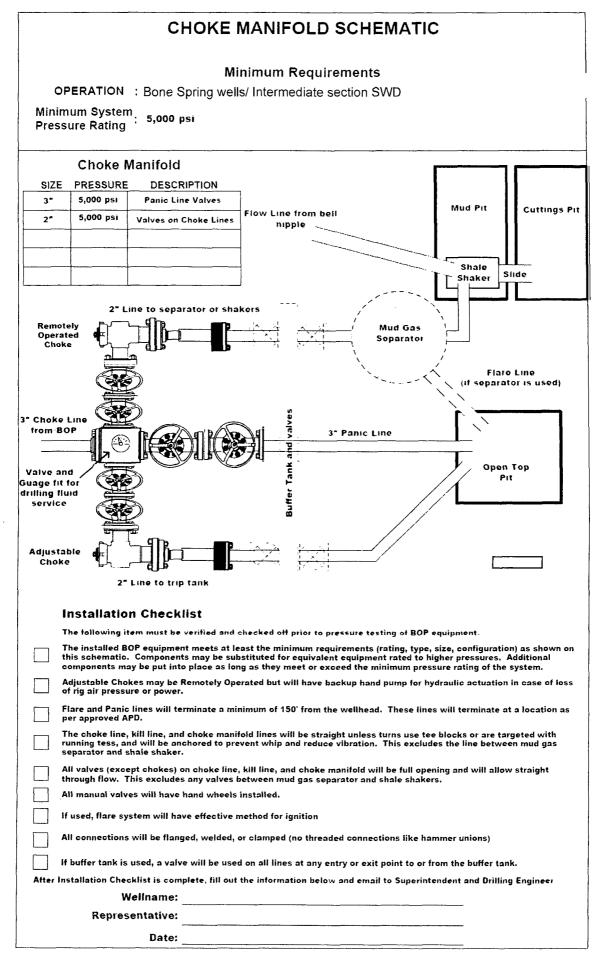

#### Minimum Requirements

**OPERATION** :Bone Springs/Wolfcamp A,C & D wells

Minimum System Pressure Rating <sup>:</sup> 5,000 psi

٠

ŧ

| SIZ                                                                                                                                                                                       | E PRESSUR     | E DESCRIPTION            | 7                                                                         |  |  |
|-------------------------------------------------------------------------------------------------------------------------------------------------------------------------------------------|---------------|--------------------------|---------------------------------------------------------------------------|--|--|
| A                                                                                                                                                                                         | N/A           | Bell Nipple              | _                                                                         |  |  |
| B 135                                                                                                                                                                                     | 8" 5,000 psi  | Annular                  |                                                                           |  |  |
| C 135                                                                                                                                                                                     | 8" 5,000 psi  | Pipe Ram                 | Flowline to Shaker                                                        |  |  |
| D 135                                                                                                                                                                                     | 8" 5,000 psi  | Blind Ram                | Fill Up Line A                                                            |  |  |
| E 135                                                                                                                                                                                     | 8" 5,000 psi  | Mud Cross                |                                                                           |  |  |
| F                                                                                                                                                                                         |               | 1                        |                                                                           |  |  |
| DSA As required for each hole size                                                                                                                                                        |               |                          |                                                                           |  |  |
|                                                                                                                                                                                           |               |                          |                                                                           |  |  |
|                                                                                                                                                                                           |               |                          |                                                                           |  |  |
|                                                                                                                                                                                           |               |                          |                                                                           |  |  |
|                                                                                                                                                                                           | Kill          | Line                     | Q. o o Q                                                                  |  |  |
| SIZE                                                                                                                                                                                      | PRESSURE      | DESCRIPTION              |                                                                           |  |  |
| 2*                                                                                                                                                                                        | 5,000 psi     | Gate Valve               |                                                                           |  |  |
| 2"                                                                                                                                                                                        | 5,000 psi     | Gate Valve               |                                                                           |  |  |
| 2"                                                                                                                                                                                        | 5,000 psi     | Check Valve              | ] ( <b>СС</b> ССС) р                                                      |  |  |
|                                                                                                                                                                                           |               |                          | <u>Active</u>                                                             |  |  |
|                                                                                                                                                                                           |               |                          | Kill Line- 2" minimum Choke Line to Choke Manifold- 3"                    |  |  |
|                                                                                                                                                                                           | Chok          | e Line 🛛 🥂               |                                                                           |  |  |
| SIZE                                                                                                                                                                                      | PRESSURE      | DESCRIPTION              |                                                                           |  |  |
| 3*                                                                                                                                                                                        | 5,000 psi     | Gate Valve               | HCR Valve                                                                 |  |  |
| 3*                                                                                                                                                                                        | 5,000 psi     | HCR Valve                |                                                                           |  |  |
|                                                                                                                                                                                           |               |                          |                                                                           |  |  |
|                                                                                                                                                                                           |               |                          | ] ( <u>_</u> <b>k</b> )                                                   |  |  |
|                                                                                                                                                                                           |               |                          |                                                                           |  |  |
|                                                                                                                                                                                           |               |                          | -                                                                         |  |  |
|                                                                                                                                                                                           | Installatio   | on Checklist             |                                                                           |  |  |
|                                                                                                                                                                                           | The following | item must be verified an | d checked off prior to pressure testing of BOP equipment.                 |  |  |
| The installed BOP equipment meets at least the minimum requirements (rating, type, size, configuration) as shown on                                                                       |               |                          |                                                                           |  |  |
| t                                                                                                                                                                                         | his schematic | . Components may be si   | ubstituted for equivalent equipment rated to higher pressures. Additional |  |  |
| components may be put into place as long as they meet or exceed the minimum pressure rating of the system.                                                                                |               |                          |                                                                           |  |  |
| All valves on the kill line and choke line will be full opening and will allow straight though flow.                                                                                      |               |                          |                                                                           |  |  |
| The kill line and choke line will be straight unless turns use tee blocks or are targeted with running tess, and will be anchored to prevent whip and reduce vibration.                   |               |                          |                                                                           |  |  |
| Manual (hand wheels) or automatic locking devices will be installed on all ram preventers. Hand wheels will also be installed on all manual values on the choke line and kill line.       |               |                          |                                                                           |  |  |
| A valve will be installed in the closing line as close as possible to the annular preventer to act as a locking device.<br>This valve will remain open unless accumulator is inoperative. |               |                          |                                                                           |  |  |
| Upper kelly cock valve with handle will be available on rig floor along with safety valve and subs to fit all drill string connections in use.                                            |               |                          |                                                                           |  |  |
|                                                                                                                                                                                           |               |                          |                                                                           |  |  |
| After Installation Checklist is complete, fill out the information below and email to Superintendent and Drilling Engineer                                                                |               |                          |                                                                           |  |  |
| Wellname:                                                                                                                                                                                 |               |                          |                                                                           |  |  |
| Representative:                                                                                                                                                                           |               |                          |                                                                           |  |  |
|                                                                                                                                                                                           | Date:         |                          |                                                                           |  |  |
|                                                                                                                                                                                           |               |                          |                                                                           |  |  |