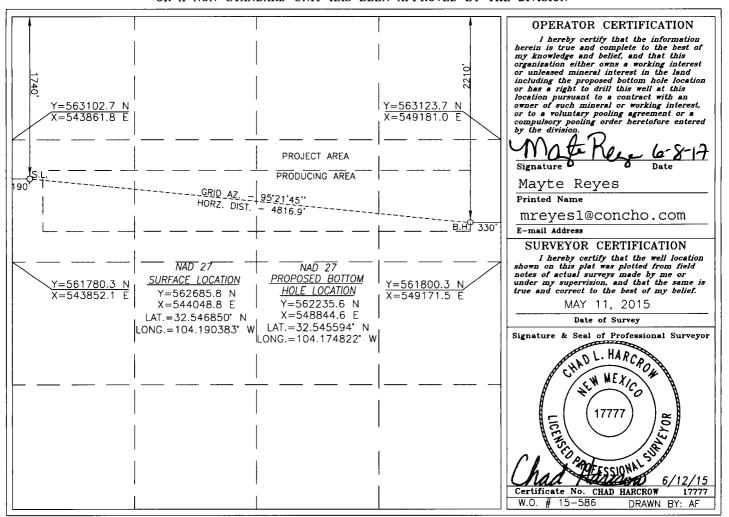

1220 SOUTH ST. FRANCIS DR.

Form C-102 Revised August 1, 2011 Submit one copy to appropriate District Office

DISTRICT III 1000 RIO BRAZOS RD., AZTEC, NM 87410 Phone: (505) 334-6178 Fax: (505) 334-6170

Santa Fe, New Mexico 87505

□ AMENDED REPORT

DISTRICT IV 1220 S. ST. FRANCIS DR., SANTA FE, NM 87505 Phone: (505) 476-3460 Fax: (505) 476-3462

|               | WELL LOCATION AND . | ACREAGE DEDICATION PLAT |      |
|---------------|---------------------|-------------------------|------|
| API Number    | Pool Code           |                         |      |
| 30-015-43207  | 3713                | Avalon; Bone Spring, B  | East |
| Property Code | Prop                | Well Number             |      |
| 315017        | SILVER MOUN         | 3H                      |      |
| OGRID No.     | Oper                | Elevation               |      |
| 229137        | COG OPE             | 3225.3'                 |      |

## Surface Location

| U | L or lot No. | Section | Township | Range | Lot Idn | Feet from the | North/South line | Feet from the | East/West line | County |
|---|--------------|---------|----------|-------|---------|---------------|------------------|---------------|----------------|--------|
|   | Ε            | 28      | 20-S     | 28-E  |         | 1740          | NORTH            | 190           | WEST           | EDDY   |

## Bottom Hole Location If Different From Surface

| UL or lot No.                                          | Section | Township | Range   | Lot Idn | Feet from the | North/South line | Feet from the | East/West line | County |
|--------------------------------------------------------|---------|----------|---------|---------|---------------|------------------|---------------|----------------|--------|
| H                                                      | 28      | 20-5     | S 28−E  |         | 2210          | NORTH            | 330           | EAST           | EDDY   |
| Dedicated Acres   Joint or Infill   Consolidation Code |         |          | Code Or | der No. |               |                  |               |                |        |
| 160                                                    |         |          |         |         |               |                  |               |                |        |

## NO ALLOWABLE WILL BE ASSIGNED TO THIS COMPLETION UNTIL ALL INTERESTS HAVE BEEN CONSOLIDATED OR A NON-STANDARD UNIT HAS BEEN APPROVED BY THE DIVISION