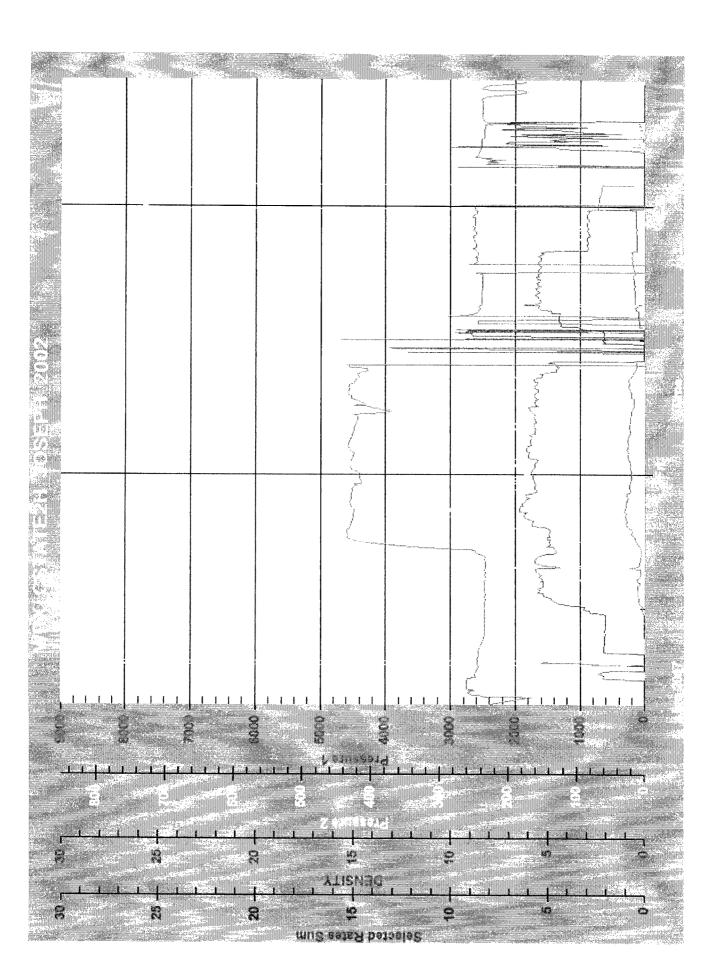

|  |  |  |  |
|             |               |         |             |      |                                   |  |  |  |  |
|             |               |         |             |      |                                   |  |  |  |  |
|             |               |         |             |      |                                   |  |  |  |  |
|             |               |         |             |      |                                   |  |  |  |  |
|             |               |         |             |      |                                   |  |  |  |  |
|             |               |         |             |      |                                   |  |  |  |  |
|             |               |         |             |      |                                   |  |  |  |  |







#### Par Five Energy Services, LLC

ART17-7127-01P

46.

**ENERGY SERVICES LLC** 

11279 Lovington Hwy Artesia, NM Phone(575)748-8610 Fax: (575) 748-8625

Customer: WPX Energy MD: 450 Report Date: May 12 2017

Well Name: C State 16 #2H TVD: 450 Stage: Lead County: Eddy State: NM BHST: 84 String: Surface Rig: H&P 509

**BHCT: 81** Blend Type: Pilot Blend Salesman: Chris DeLeon Reported By: Salmon, Mari

Slurry Information

Density: 14.80 ppg Yield: 1.34 cuft/sk Mix Fluid: 6.307 gal/sk

Slurry Composition

79 Cement Blend: Class C

Additive Conc Design Description Lot Number ₩ PF-001

2.00% % BWOB Calcium Chloride 364AD1732

|      |   |   | ogy (Ave | rage Rec | adings) |    |    |
|------|---|---|----------|----------|---------|----|----|
| Temp | 3 | 6 | 100      | 200      | 300