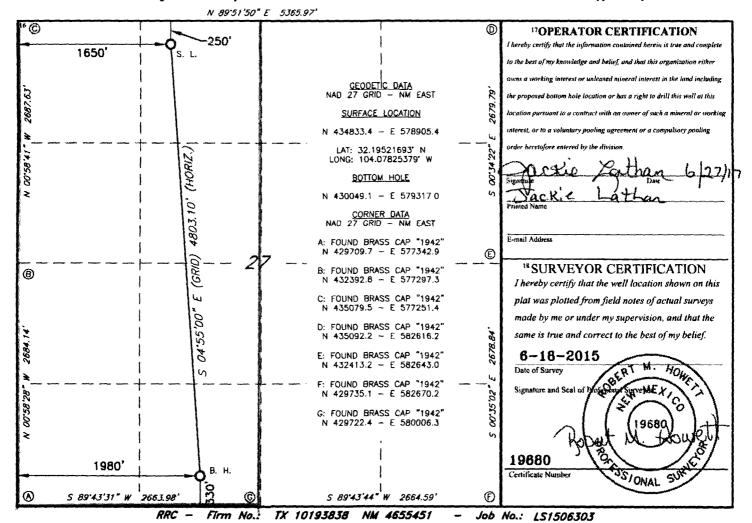

☐ AMENDED REPORT

| WELL LOCATION AND ACREAGE DEDICATION PLAT                                |         |                             |                        |                 |               |                     |               |                |        |                        |  |
|--------------------------------------------------------------------------|---------|-----------------------------|------------------------|-----------------|---------------|---------------------|---------------|----------------|--------|------------------------|--|
| 1                                                                        |         |                             | <sup>2</sup> Pool Code |                 | 3 Pool Name   |                     |               | / . \          |        |                        |  |
| 30-015-43212                                                             |         |                             | 0                      | 8220            | ,   Tu        | uple Sage: Wolfeamp |               |                | ((291) |                        |  |
| Property Code                                                            |         |                             |                        | 5 Property Name |               |                     |               |                |        | 6 Well Number          |  |
| 315020                                                                   |         | ROCK SPUR 27 W2CN STATE COM |                        |                 |               |                     |               |                | 1H     |                        |  |
| 7 OGRID NO.                                                              |         |                             | 8 Operator Name        |                 |               |                     |               |                |        | <sup>9</sup> Elevation |  |
| 14744                                                                    |         |                             | MEWBOURNE OIL COMPANY  |                 |               |                     |               |                | 2991'  |                        |  |
| <sup>10</sup> Surface Location                                           |         |                             |                        |                 |               |                     |               |                |        |                        |  |
| UL or lot no.                                                            | Section | Township                    | Range                  | Lot Idn         | Feet from the | North/South line    | Feet From the | East/West line |        | County                 |  |
| C                                                                        | 27      | 24S                         | 28E                    |                 | 250           | NORTH               | 1650          | WEST           |        | EDDY                   |  |
| " Bottom Hole Location If Different From Surface                         |         |                             |                        |                 |               |                     |               |                |        |                        |  |
| UL or lot no.                                                            | Section | Township                    | Range                  | Lot Idn         | Feet from the | North/South line    | Feet from the | East/West line |        | County                 |  |
| N                                                                        | 27      | 24S                         | 28E                    |                 | 33)           | SOUTH               | 1668          | WEST           |        | EDDY                   |  |
| 12 Dedicated Aeres 13 Joint or Infill 14 Consolidation Code 15 Order No. |         |                             |                        |                 |               |                     |               |                |        |                        |  |
| 320                                                                      |         |                             |                        |                 |               |                     |               |                |        |                        |  |