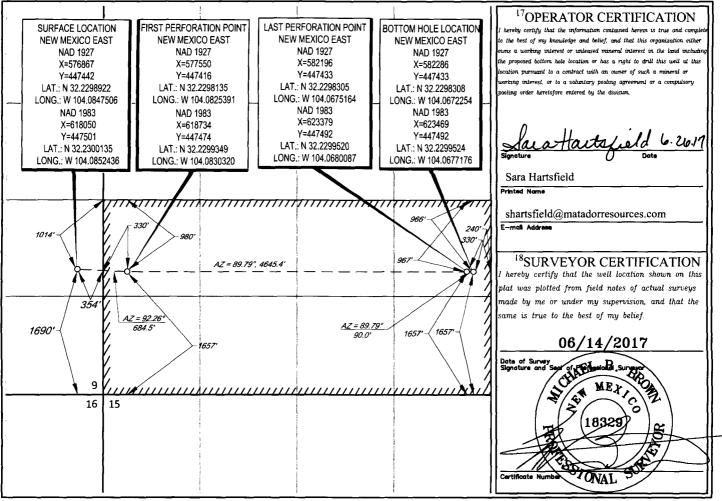

WELL LOCATION AND ACREAGE DEDICATION PLAT

| 30-015-4425                          | <b>API Numbe</b><br>7    | r –                    |                                                          | <sup>2</sup> Pool Code<br>98220                          |                          | PURPLE SAGE;W    | <sup>3</sup> Pool Name<br>OLFCAMP (GAS |                                 |                                   |  |
|--------------------------------------|--------------------------|------------------------|----------------------------------------------------------|----------------------------------------------------------|--------------------------|------------------|----------------------------------------|---------------------------------|-----------------------------------|--|
| <sup>4</sup> Property Code<br>317853 |                          |                        | т                                                        | <sup>5</sup> Property Name<br>TOM MATTHEWS 10-24S-28E RB |                          |                  |                                        |                                 | <sup>6</sup> Well Number<br>#223H |  |
| <sup>7</sup> OGRID No.<br>228937     |                          | M                      | <sup>8</sup> Operator Name<br>MATADOR PRODUCTION COMPANY |                                                          |                          |                  |                                        | <sup>9</sup> Elevation<br>3016' |                                   |  |
|                                      |                          |                        |                                                          |                                                          | <sup>10</sup> Surface Lo | cation           |                                        |                                 |                                   |  |
| UL or lot no.                        | Section                  | Township               | Range                                                    | Lot Idn                                                  | Feet from the            | North/South line | Feet from the                          | East/West line                  | County                            |  |
| I                                    | 9                        | 24-S                   | 28-E                                                     | - ]                                                      | 1690'                    | SOUTH            | 354'                                   | EAST                            | EDDY                              |  |
| UL or lot no.                        | Section                  | Township               | Range                                                    | Lot Idn                                                  | Feet from the            | North/South line | Feet from the                          | East/West line                  | Coun                              |  |
| Ι                                    | 10                       | 24-S                   | 28-E                                                     | - }                                                      | 1657'                    | SOUTH            | 240'                                   | EAST                            | EDDY                              |  |
| Dedicated Acres 320                  | <sup>13</sup> Joint or 1 | nfill <sup>14</sup> Ce | nsolidation Code                                         | 15Orde                                                   | r No.                    | , <u>, </u> _    |                                        |                                 | <u> </u>                          |  |