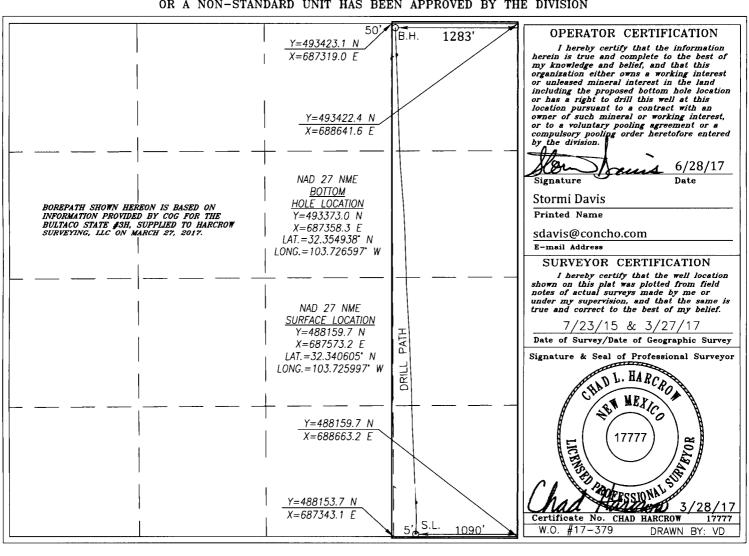

RECEIVED

□ AMENDED REPORT

DISTRICT IV 1220 S. ST. FRANCIS DR., SANTA FE, NM 87505 Phone: (505) 476-3460 Fax: (505) 476-3462

WELL LOCATION AND ACREAGE DEDICATION PLAT

|               | WELL BOOKI | TOTA THAT HOUSE             | DEDICHTION I LAIT |         |  |  |
|---------------|------------|-----------------------------|-------------------|---------|--|--|
| API Number    | Pool C     | ode                         | Pool Name         |         |  |  |
| 30-015-436    | 70 3935    | 39350 LIVINGSTON RIDGE; BON |                   |         |  |  |
| Property Code |            |                             | Well Number       |         |  |  |
| 39847         |            | 3H                          |                   |         |  |  |
| OGRID No.     |            | Elevation                   |                   |         |  |  |
| 229137        |            | COG OPERATING,              | LLC               | 3478.7' |  |  |

## Surface Location

| UL | or lot No. | Section | Township | Range | Lot Idn | Feet from the | North/South line | Feet from the | East/West line | County |
|----|------------|---------|----------|-------|---------|---------------|------------------|---------------|----------------|--------|
|    | Р          | 36      | 22-S     | 31-E  |         | 5             | SOUTH            | 1090          | EAST           | EDDY   |

## Bottom Hole Location If Different From Surface

| UL or lot No.                 | Section | Township | p Range       | Lot Idn | Feet from the | North/South line | Feet from the | East/West line | County |
|-------------------------------|---------|----------|---------------|---------|---------------|------------------|---------------|----------------|--------|
| А                             | 36      | 22-5     | S 31-E        |         | 50            | NORTH            | 1283          | EAST           | EDDY   |
| Dedicated Acres   Joint or In |         | r Infill | Consolidation | Code Or | der No.       |                  |               |                | •      |
| 160                           |         |          |               |         | NSL-7511      |                  |               |                |        |

## NO ALLOWABLE WILL BE ASSIGNED TO THIS COMPLETION UNTIL ALL INTERESTS HAVE BEEN CONSOLIDATED OR A NON-STANDARD UNIT HAS BEEN APPROVED BY THE DIVISION