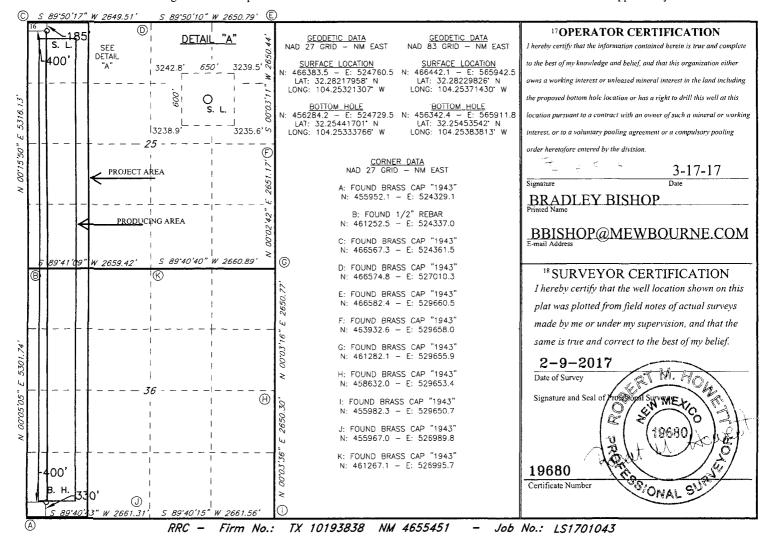

AMENDED REPORT

WELL LOCATION AND ACREAGE DEDICATION PLAT

| API Number               |  | <sup>2</sup> Pool Code <sup>3</sup> Pool Name |                               | -                                      |
|--------------------------|--|-----------------------------------------------|-------------------------------|----------------------------------------|
| 30.015 - 44301           |  | 98220                                         | PURPLE SAGE WOLFCAMP GAS      |                                        |
| 4Property Code<br>318327 |  |                                               | perty Name 6 W2DM FEDERAL COM | <sup>6</sup> Weli Number<br><b>1 H</b> |
| 70GRID NO.<br>14744      |  | *Operator Name  MEWBOURNE OIL COMPANY         |                               | 9 Elevation 3240'                      |

<sup>10</sup> Surface Location East/West line UL or lot no Section Township Range Lot Idn Feet from the North/South line Feet From the County **23S** NORTH 400 WEST **EDDY** D 25 26E 185 11 Bottom Hole Location If Different From Surface UL or lot no Township Range Lot Idn Feet from the North/South line Feet from the East/West line County Section 36 **23S** 26E 330 SOUTH 400 WEST **EDDY** 12 Dedicated Acres 13 Joint or Infill 14 Consolidation Code 15 Order No 320

No allowable will be assigned to this completion until all interest have been consolidated or a non-standard unit has been approved by the division.