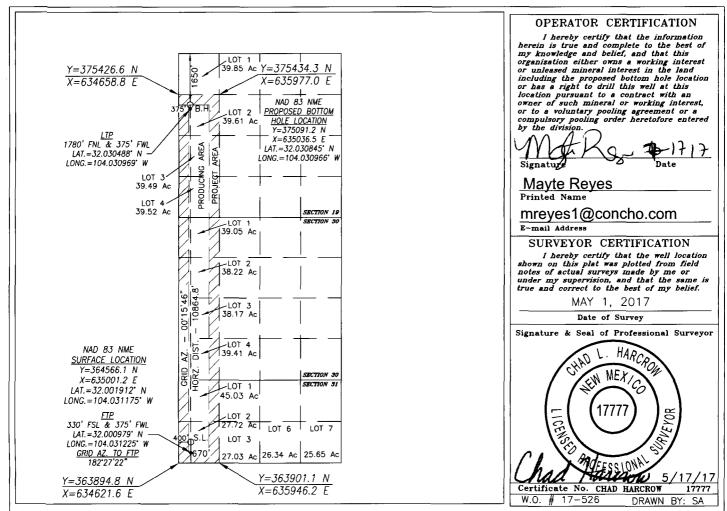

WELL LOCATION AND ACREAGE DEDICATION PLAT

|                                                                                                                                                                                                                                                                                                                                                                                                                                                                                                                                                                                                                                                                                                                                                                                                                                                                                                                                                                                                                                                                                                                                                                                                                                                                                                                                                                                                                                                                                                                                                                                                                                                                                                                                                                                                                                                                                                                                                                                                                                                                                                                               | WELL LOCATION AND            | ACKEAGE DEDICATION    | PLAI        |  |  |
|-------------------------------------------------------------------------------------------------------------------------------------------------------------------------------------------------------------------------------------------------------------------------------------------------------------------------------------------------------------------------------------------------------------------------------------------------------------------------------------------------------------------------------------------------------------------------------------------------------------------------------------------------------------------------------------------------------------------------------------------------------------------------------------------------------------------------------------------------------------------------------------------------------------------------------------------------------------------------------------------------------------------------------------------------------------------------------------------------------------------------------------------------------------------------------------------------------------------------------------------------------------------------------------------------------------------------------------------------------------------------------------------------------------------------------------------------------------------------------------------------------------------------------------------------------------------------------------------------------------------------------------------------------------------------------------------------------------------------------------------------------------------------------------------------------------------------------------------------------------------------------------------------------------------------------------------------------------------------------------------------------------------------------------------------------------------------------------------------------------------------------|------------------------------|-----------------------|-------------|--|--|
| API Number                                                                                                                                                                                                                                                                                                                                                                                                                                                                                                                                                                                                                                                                                                                                                                                                                                                                                                                                                                                                                                                                                                                                                                                                                                                                                                                                                                                                                                                                                                                                                                                                                                                                                                                                                                                                                                                                                                                                                                                                                                                                                                                    | Pool Code                    |                       | Pool Name   |  |  |
| 30-015- 44319                                                                                                                                                                                                                                                                                                                                                                                                                                                                                                                                                                                                                                                                                                                                                                                                                                                                                                                                                                                                                                                                                                                                                                                                                                                                                                                                                                                                                                                                                                                                                                                                                                                                                                                                                                                                                                                                                                                                                                                                                                                                                                                 | 98220<br>DIL CONSERVATION PR | Purple Sage; Wolfcamp |             |  |  |
| 1 of the court of |                              | roperty Name          | Well Number |  |  |
| 318350                                                                                                                                                                                                                                                                                                                                                                                                                                                                                                                                                                                                                                                                                                                                                                                                                                                                                                                                                                                                                                                                                                                                                                                                                                                                                                                                                                                                                                                                                                                                                                                                                                                                                                                                                                                                                                                                                                                                                                                                                                                                                                                        | ARTESIA DISTRICT COPPER      | RHEAD 31 FEE          | 20H         |  |  |
| OGRID No.                                                                                                                                                                                                                                                                                                                                                                                                                                                                                                                                                                                                                                                                                                                                                                                                                                                                                                                                                                                                                                                                                                                                                                                                                                                                                                                                                                                                                                                                                                                                                                                                                                                                                                                                                                                                                                                                                                                                                                                                                                                                                                                     | 30: 10:/11/                  | perator Name          | Elevation   |  |  |
| 229137                                                                                                                                                                                                                                                                                                                                                                                                                                                                                                                                                                                                                                                                                                                                                                                                                                                                                                                                                                                                                                                                                                                                                                                                                                                                                                                                                                                                                                                                                                                                                                                                                                                                                                                                                                                                                                                                                                                                                                                                                                                                                                                        | COG OP                       | PERATING, LLC         | 2928.7'     |  |  |

| RECEIVED |               |         |          | Surface Location |         |               |                  |               |                |        |
|----------|---------------|---------|----------|------------------|---------|---------------|------------------|---------------|----------------|--------|
|          | UL or lot No. | Section | Township | Range            | Lot Idn | Feet from the | North/South line | Feet from the | East/West line | County |
|          | 2             | 31      | 26-S     | 29-E             |         | 670           | SOUTH            | 400           | WEST           | EDDY   |

Cumface Incetion

## Bottom Hole Location If Different From Surface

| UL or lot No.  | Section   | Township    | Range         | Lot Idn | Feet from the | North/South line | Feet from the | East/West line | County |
|----------------|-----------|-------------|---------------|---------|---------------|------------------|---------------|----------------|--------|
| 2              | 19        | 26-S        | 29-E          |         | 1650          | NORTH            | 375           | WEST           | EDDY   |
| Dedicated Acre | s Joint o | r Infill Co | nsolidation ( | Code Or | der No.       |                  |               |                |        |
| 343.2          | 6         |             |               |         |               |                  |               |                |        |

NO ALLOWABLE WILL BE ASSIGNED TO THIS COMPLETION UNTIL ALL INTERESTS HAVE BEEN CONSOLIDATED OR A NON-STANDARD UNIT HAS BEEN APPROVED BY THE DIVISION