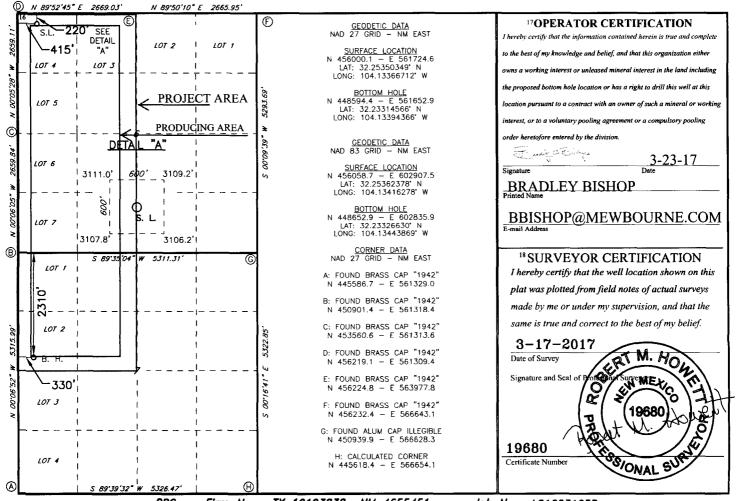

| District I<br>1625 N. French Dr., Hob<br>Phone: (575) 393-6161<br>District II<br>811 S. First St., Artesia,<br>Phone: (575) 748-1283 F<br>District III<br>1000 Rio Brazos Road, A<br>Phone: (505) 334-6178 F<br>District IV<br>1220 S. St. Francis Dr., S<br>Phone: (505) 476-3460 F | 0720<br>0<br>170<br>7505 | Energ                               | ARTESIA DISTRICT<br>State of New Mexico<br>Energy, Minerals & Natural Resources Department 20 2017<br>OIL CONSERVATION DIVISION<br>1220 South St. Francis Dr.<br>Santa Fe, NM 87505<br>AMENDED RE |                             |                       |                  |               |           |               | 2011<br>riate<br>ffice |      |
|--------------------------------------------------------------------------------------------------------------------------------------------------------------------------------------------------------------------------------------------------------------------------------------|--------------------------|-------------------------------------|---------------------------------------------------------------------------------------------------------------------------------------------------------------------------------------------------|-----------------------------|-----------------------|------------------|---------------|-----------|---------------|------------------------|------|
|                                                                                                                                                                                                                                                                                      |                          |                                     | WELL LO                                                                                                                                                                                           | OCATIC                      | N AND ACF             | REAGE DEDIC      | ATION PLA     | AT JA     | Ke            | cond ( le              | inup |
|                                                                                                                                                                                                                                                                                      |                          | 2 Pool Cod                          | - I                                                                                                                                                                                               | 3 Pool Name                 |                       |                  |               |           |               |                        |      |
|                                                                                                                                                                                                                                                                                      |                          | 97442 BLACK RIVER WOLFCAMP EAST GAS |                                                                                                                                                                                                   |                             |                       |                  |               | <u>.s</u> |               |                        |      |
| 4Property Code                                                                                                                                                                                                                                                                       |                          |                                     | -                                                                                                                                                                                                 | <sup>5</sup> Property Name  |                       |                  |               |           | 6 Well Number |                        |      |
|                                                                                                                                                                                                                                                                                      |                          |                                     |                                                                                                                                                                                                   | MOTLEY 6/7 W2DE FEDERAL COM |                       |                  |               |           | 1H            |                        | 4    |
|                                                                                                                                                                                                                                                                                      | 70GRID NO.               |                                     |                                                                                                                                                                                                   |                             |                       |                  |               |           | 9Elevation    |                        |      |
| 14744                                                                                                                                                                                                                                                                                |                          |                                     |                                                                                                                                                                                                   | MEWBOURNE OIL COMPANY       |                       |                  |               |           |               | 3109'                  |      |
|                                                                                                                                                                                                                                                                                      |                          |                                     |                                                                                                                                                                                                   |                             | <sup>10</sup> Surface | Location         |               |           |               |                        |      |
| UL or lot no.                                                                                                                                                                                                                                                                        | Section                  | Township                            | Range                                                                                                                                                                                             | Lot Idn                     | Feet from the         | North/South line | Feet From the | East/W    | est line      | County                 |      |
| 4                                                                                                                                                                                                                                                                                    | 6                        | 24S                                 | 28E                                                                                                                                                                                               |                             | 220                   | NORTH            | 415           | WE        | ST            | EDDY                   |      |
|                                                                                                                                                                                                                                                                                      |                          |                                     | 11 ]                                                                                                                                                                                              | Bottom I                    | Iole Location         | If Different Fro | om Surface    |           |               |                        | ]    |
| UL or lot no.                                                                                                                                                                                                                                                                        | Section                  | Township                            | Range                                                                                                                                                                                             | Lot Idn                     | Feet from the         | North/South line | Feet from the | East/W    | est line      | County                 | 7    |
| 2                                                                                                                                                                                                                                                                                    | 7                        | 24S                                 | 28E                                                                                                                                                                                               |                             | 2310                  | NORTH            | 330           | WE        | ST            | EDDY                   |      |
| 12 Dedicated Acr                                                                                                                                                                                                                                                                     | es 13 Joint              | or Infill 14                        | Consolidation                                                                                                                                                                                     | Code 15                     | Order No.             |                  |               |           |               | ·····                  | 1    |
| 480                                                                                                                                                                                                                                                                                  |                          |                                     |                                                                                                                                                                                                   |                             |                       |                  |               |           |               |                        |      |