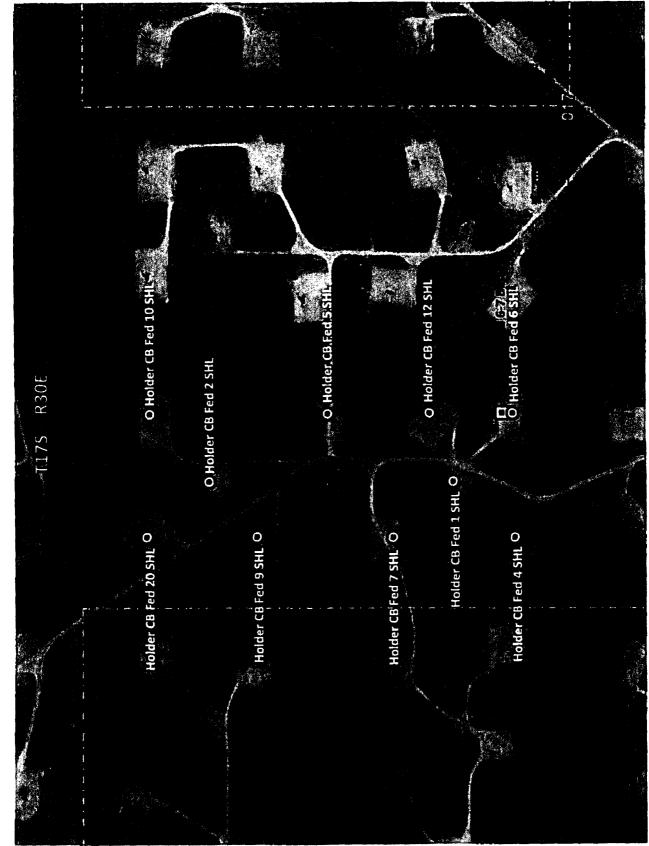

\*These are proposed totals for these wells; once these wells are turned back on the production information will be amended.

Attached map displays the federal leases and well locations in Section 17-T17S-R30E.

#### **Process and Flow Descriptions:**

The flow of produced fluids is shown in detail on the enclosed facility diagram, along with a map which shows the lease boundaries, and location of wells, facility, and gas sales meter. The proposed commingling is appropriate based on the BLM's guidance in IM 2013-152. The proposed commingling will maximize the ultimate recovery of oil and/or gas from the federal leases and will reduce environmental impacts by minimizing surface disturbance, reduce the surface facility footprint and overall emissions. The proposed commingling is the most effective economical means of producing the reserves and will reduce operating expenses, as well as, not adversely affect federal royalty income, production accountability, or the distribution of royalty.

Signed:

Printed Name: Kanicia Castillo Title: Lead Regulatory Analyst Date: 1/14/2016

Holder CB Federal 6-7 Battery Map