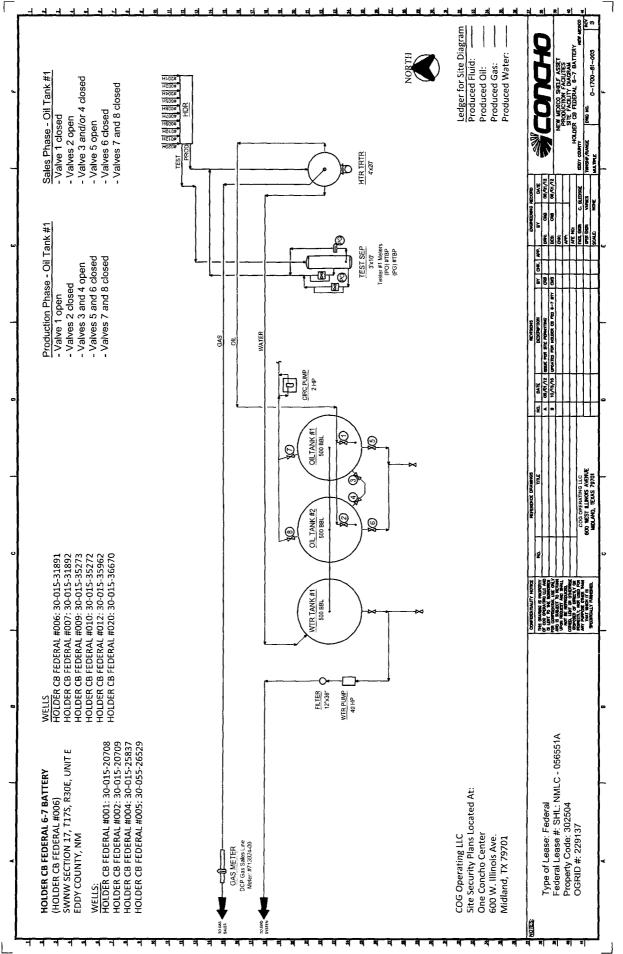

#### Oil & Gas metering:

The central tank battery is located on the pad for the Holder CB Federal #6 well located in SWNW, Sec. 17-T17S-R30E on federal lease NMLC 056551A in Eddy County, New Mexico. Flowlines from producing wells terminate into the test/production header which serves as the inlet to the tank battery. From the header, one well can be put in test while the remaining wells are combined in the production header for separation and storage of produced fluids.

The 3-phase horizontal test separator and associated metering devices have been sized for the expected range of fluid rates from the production wells. The sizing and calibration of this equipment ensures accurate measurement of produced fluids from a well in test. Separate meters are used for measuring oil, water and gas. After fluids are separated, oil and water flow rates are measured using turbine meters (PO) **#TBP**, and the gas flow rate is measured using an orifice meter (PG) **#TBP**. After measurement the fluids are recombined with the main production stream and routed to the heater-treater for processing.

Monthly gas and oil production will be allocated based on the percentage of each wells contribution as determined through well tests. This battery will handle a total of 8 horizontal wells. Each well will be tested at least once a month and the duration of each test will be a minimum of three days. The oil test meter will be proven as per API, NMOCD, and BLM specifications, when installed, once per month for the first 3 months (to establish a consistent repeatability factor), and then quarterly thereafter, the factor obtained will be used to allocate the production volumes. The gas test meter will be calibrated on a regular basis per API, NMOCD and BLM specifications.

Combined fluids from the production header and test separator will be routed to a heater-treater where gas, oil, and water are separated. Gas separated at this point is sent to the DCP Midstream CDP meter #713924-00 which is located in SWNW, Sec. 17-T17S-R30E. Oil and water from this separator are routed to the oil and water storage tanks. Any gas that flashes off during the additional processing stages is tied directly into the gas sales system upstream of the CDP meter. This meter will be calibrated on a regular basis per API, NMOCD and BLM specifications.

The Holder CB Federal 6-7 battery will have two 500 BBL oil tanks that all wells will utilize. These oil tanks have a common delivery point on the northwest side of the location where oil is hauled via trucking by Holly Transportation. Oil sales volume is determined by gauging of sealed tanks before and after the truck is loaded in accordance with applicable API, NMOCD, and BLM specifications.

Water from all producing wells will be separated through the use of the heater-treater prior to being routed to the one 500 BBL water tank. Water will then be transferred out of the tanks and tied into a Company owned SWD system. Bulk water leaving the facility is measured using a turbine meter.

#### **Process and Flow Descriptions:**

The flow of produced fluids is shown in detail on the enclosed facility diagram, along with a map which shows the lease boundaries, and location of wells, facility, and gas sales meter. The proposed commingling is appropriate based on the BLM's guidance in IM 2013-152. The proposed commingling will maximize the ultimate recovery of oil and/or gas from the federal leases and will reduce environmental impacts by minimizing surface disturbance, reduce the surface facility footprint and overall emissions. The proposed commingling is the most effective economical means of producing the reserves and will reduce operating expenses, as well as, not adversely affect federal royalty income, production accountability, or the distribution of royalty.