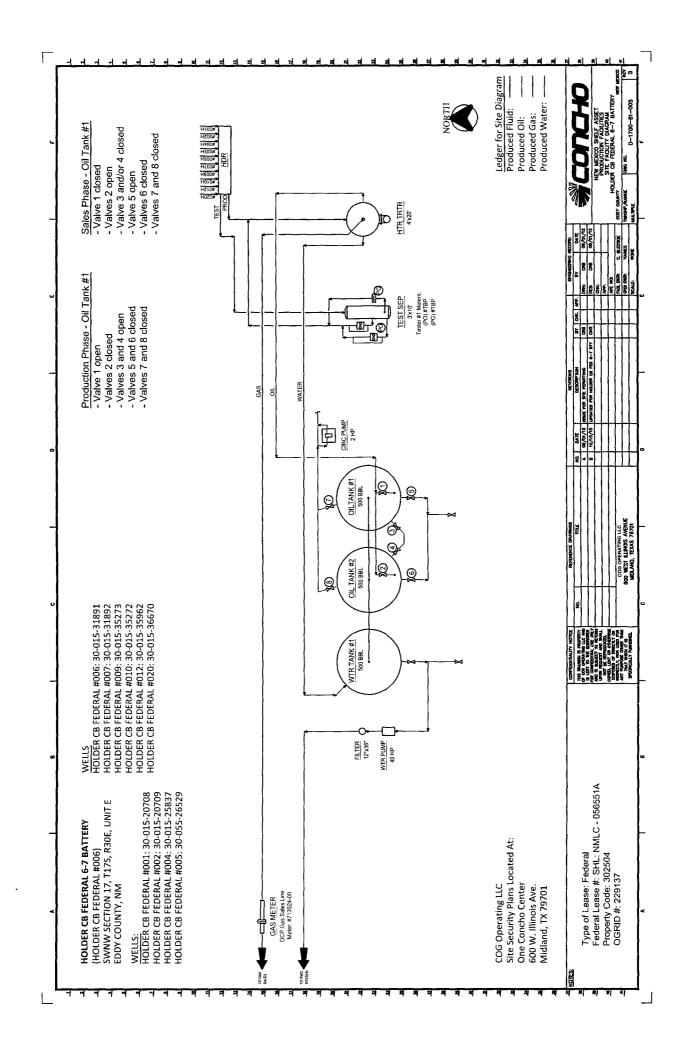

#### Oil & Gas metering:

The central tank battery is located on the pad for the Holder CB Federal #6 well located in SWNW, Sec. 17-T17S-R30E on federal lease NMLC 056551A in Eddy County, New Mexico. Flowlines from producing wells terminate into the test/production header which serves as the inlet to the tank battery. From the header, one well can be put in test while the remaining wells are combined in the production header for separation and storage of produced fluids.

The 3-phase horizontal test separator and associated metering devices have been sized for the expected range of fluid rates from the production wells. The sizing and calibration of this equipment ensures accurate measurement of produced fluids from a well in test. Separate meters are used for measuring oil, water and gas. After fluids are separated, oil and water flow rates are measured using turbine meters (PO) #TBP, and the gas flow rate is measured using an orifice meter (PG) #TBP. After measurement the fluids are recombined with the main production stream and routed to the heater-treater for processing.

Monthly gas and oil production will be allocated based on the percentage of each wells contribution as determined through well tests. This battery will handle a total of 8 horizontal wells. Each well will be tested at least once a month and the duration of each test will be a minimum of three days. The oil test meter will be proven as per API, NMOCD, and BLM specifications, when installed, once per month for the first 3 months (to establish a consistent repeatability factor), and then quarterly thereafter, the factor obtained will be used to allocate the production volumes. The gas test meter will be calibrated on a regular basis per API, NMOCD and BLM specifications.

Combined fluids from the production header and test separator will be routed to a heater-treater where gas, oil, and water are separated. Gas separated at this point is sent to the DCP Midstream CDP meter #713924-00 which is located in SWNW, Sec. 17-T17S-R30E. Oil and water from this separator are routed to the oil and water storage tanks. Any gas that flashes off during the additional processing stages is tied directly into the gas sales system upstream of the CDP meter. This meter will be calibrated on a regular basis per API, NMOCD and BLM specifications.

The Holder CB Federal 6-7 battery will have two 500 BBL oil tanks that all wells will utilize. These oil tanks have a common delivery point on the northwest side of the location where oil is hauled via trucking by Holly Transportation. Oil sales volume is determined by gauging of sealed tanks before and after the truck is loaded in accordance with applicable API, NMOCD, and BLM specifications.

Water from all producing wells will be separated through the use of the heater-treater prior to being routed to the one 500 BBL water tank. Water will then be transferred out of the tanks and tied into a Company owned SWD system. Bulk water leaving the facility is measured using a turbine meter.

## Process and Flow Descriptions:

The flow of produced fluids is shown in detail on the enclosed facility diagram, along with a map which shows the lease boundaries, and location of wells, facility, and gas sales meter. The proposed commingling is appropriate based on the BLM's guidance in IM 2013-152. The proposed commingling will maximize the ultimate recovery of oil and/or gas from the federal leases and will reduce environmental impacts by minimizing surface disturbance, reduce the surface facility footprint and overall emissions. The proposed commingling is the most effective economical means of producing the reserves and will reduce operating expenses, as well as, not adversely affect federal royalty income, production accountability, or the distribution of royalty.