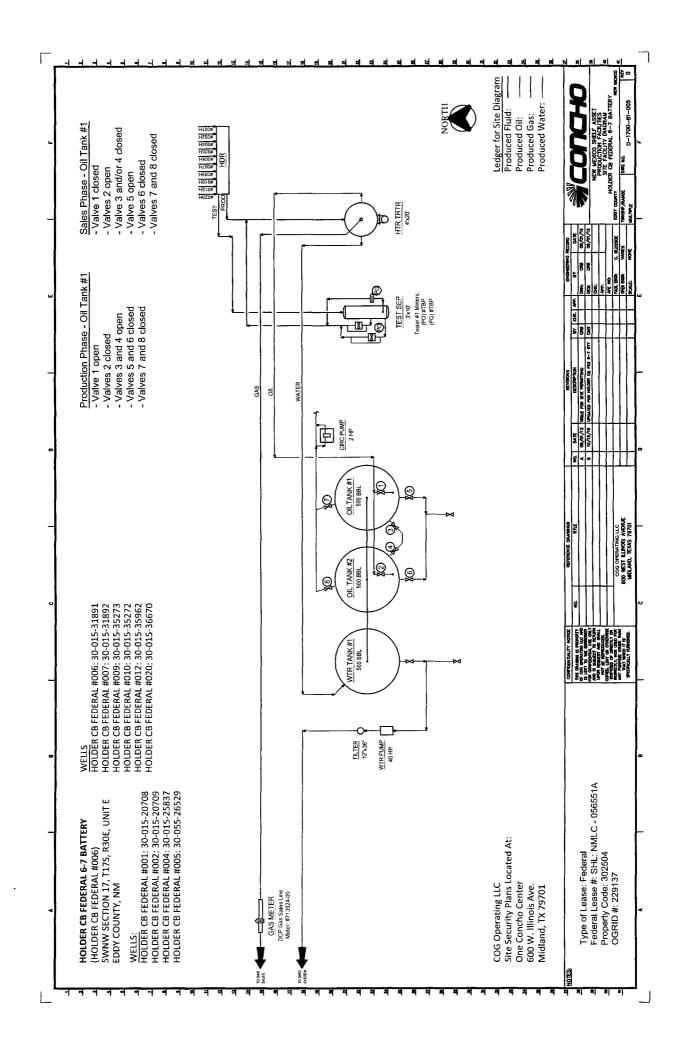

#### Oil & Gas metering:

The central tank battery is located on the pad for the Holder CB Federal #6 well located in SWNW, Sec. 17-T17S-R30E on federal lease NMLC 056551A in Eddy County, New Mexico. Flowlines from producing wells terminate into the test/production header which serves as the inlet to the tank battery. From the header, one well can be put in test while the remaining wells are combined in the production header for separation and storage of produced fluids.

The 3-phase horizontal test separator and associated metering devices have been sized for the expected range of fluid rates from the production wells. The sizing and calibration of this equipment ensures accurate measurement of produced fluids from a well in test. Separate meters are used for measuring oil, water and gas. After fluids are separated, oil and water flow rates are measured using turbine meters (PO) #TBP, and the gas flow rate is measured using an orifice meter (PG) #TBP. After measurement the fluids are recombined with the main production stream and routed to the heater-treater for processing.

Monthly gas and oil production will be allocated based on the percentage of each wells contribution as determined through well tests. This battery will handle a total of 8 horizontal wells. Each well will be tested at least once a month and the duration of each test will be a minimum of three days. The oil test meter will be proven as per API, NMOCD, and BLM specifications, when installed, once per month for the first 3 months (to establish a consistent repeatability factor), and then quarterly thereafter, the factor obtained will be used to allocate the production volumes. The gas test meter will be calibrated on a regular basis per API, NMOCD and BLM specifications.

Combined fluids from the production header and test separator will be routed to a heater-treater where gas, oil, and water are separated. Gas separated at this point is sent to the DCP Midstream CDP meter #713924-00 which is located in SWNW, Sec. 17-T17S-R30E. Oil and water from this separator are routed to the oil and water storage tanks. Any gas that flashes off during the additional processing stages is tied directly into the gas sales system upstream of the CDP meter. This meter will be calibrated on a regular basis per API, NMOCD and BLM specifications.

The Holder CB Federal 6-7 battery will have two 500 BBL oil tanks that all wells will utilize. These oil tanks have a common delivery point on the northwest side of the location where oil is hauled via trucking by Holly Transportation. Oil sales volume is determined by gauging of sealed tanks before and after the truck is loaded in accordance with applicable API, NMOCD, and BLM specifications.

Water from all producing wells will be separated through the use of the heater-treater prior to being routed to the one 500 BBL water tank. Water will then be transferred out of the tanks and tied into a Company owned SWD system. Bulk water leaving the facility is measured using a turbine meter.

#### Process and Flow Descriptions:

The flow of produced fluids is shown in detail on the enclosed facility diagram, along with a map which shows the lease boundaries, and location of wells, facility, and gas sales meter. The proposed commingling is appropriate based on the BLM's guidance in IM 2013-152. The proposed commingling will maximize the ultimate recovery of oil and/or gas from the federal leases and will reduce environmental impacts by minimizing surface disturbance, reduce the surface facility footprint and overall emissions. The proposed commingling is the most effective economical means of producing the reserves and will reduce operating expenses, as well as, not adversely affect federal royalty income, production accountability, or the distribution of royalty.