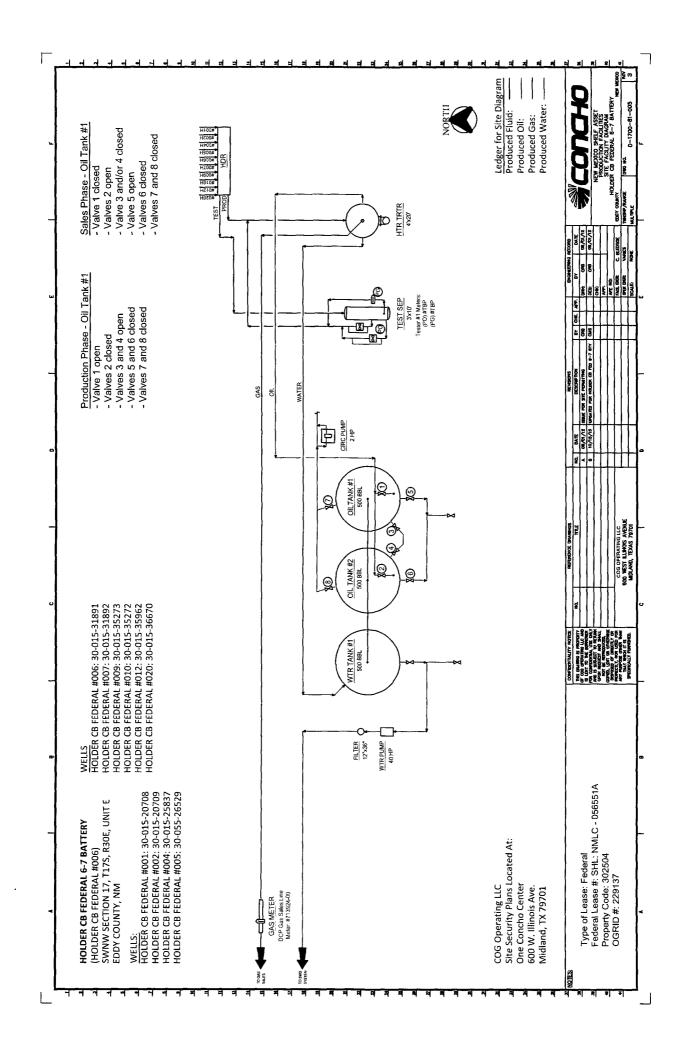

#### Oil & Gas metering:

The central tank battery is located on the pad for the Holder CB Federal #6 well located in SWNW, Sec. 17-T17S-R30E on federal lease NMLC 056551A in Eddy County, New Mexico. Flowlines from producing wells terminate into the test/production header which serves as the inlet to the tank battery. From the header, one well can be put in test while the remaining wells are combined in the production header for separation and storage of produced fluids.

The 3-phase horizontal test separator and associated metering devices have been sized for the expected range of fluid rates from the production wells. The sizing and calibration of this equipment ensures accurate measurement of produced fluids from a well in test. Separate meters are used for measuring oil, water and gas. After fluids are separated, oil and water flow rates are measured using turbine meters (PO) #TBP, and the gas flow rate is measured using an orifice meter (PG) #TBP. After measurement the fluids are recombined with the main production stream and routed to the heater-treater for processing.

Monthly gas and oil production will be allocated based on the percentage of each wells contribution as determined through well tests. This battery will handle a total of 8 horizontal wells. Each well will be tested at least once a month and the duration of each test will be a minimum of three days. The oil test meter will be proven as per API, NMOCD, and BLM specifications, when installed, once per month for the first 3 months (to establish a consistent repeatability factor), and then quarterly thereafter, the factor obtained will be used to allocate the production volumes. The gas test meter will be calibrated on a regular basis per API, NMOCD and BLM specifications.

Combined fluids from the production header and test separator will be routed to a heater-treater where gas, oil, and water are separated. Gas separated at this point is sent to the DCP Midstream CDP meter #713924-00 which is located in SWNW, Sec. 17-T17S-R30E. Oil and water from this separator are routed to the oil and water storage tanks. Any gas that flashes off during the additional processing stages is tied directly into the gas sales system upstream of the CDP meter. This meter will be calibrated on a regular basis per API, NMOCD and BLM specifications.

The Holder CB Federal 6-7 battery will have two 500 BBL oil tanks that all wells will utilize. These oil tanks have a common delivery point on the northwest side of the location where oil is hauled via trucking by Holly Transportation. Oil sales volume is determined by gauging of sealed tanks before and after the truck is loaded in accordance with applicable API, NMOCD, and BLM specifications.

Water from all producing wells will be separated through the use of the heater-treater prior to being routed to the one 500 BBL water tank. Water will then be transferred out of the tanks and tied into a Company owned SWD system. Bulk water leaving the facility is measured using a turbine meter.

### Process and Flow Descriptions:

The flow of produced fluids is shown in detail on the enclosed facility diagram, along with a map which shows the lease boundaries, and location of wells, facility, and gas sales meter. The proposed commingling is appropriate based on the BLM's guidance in IM 2013-152. The proposed commingling will maximize the ultimate recovery of oil and/or gas from the federal leases and will reduce environmental impacts by minimizing surface disturbance, reduce the surface facility footprint and overall emissions. The proposed commingling is the most effective economical means of producing the reserves and will reduce operating expenses, as well as, not adversely affect federal royalty income, production accountability, or the distribution of royalty.