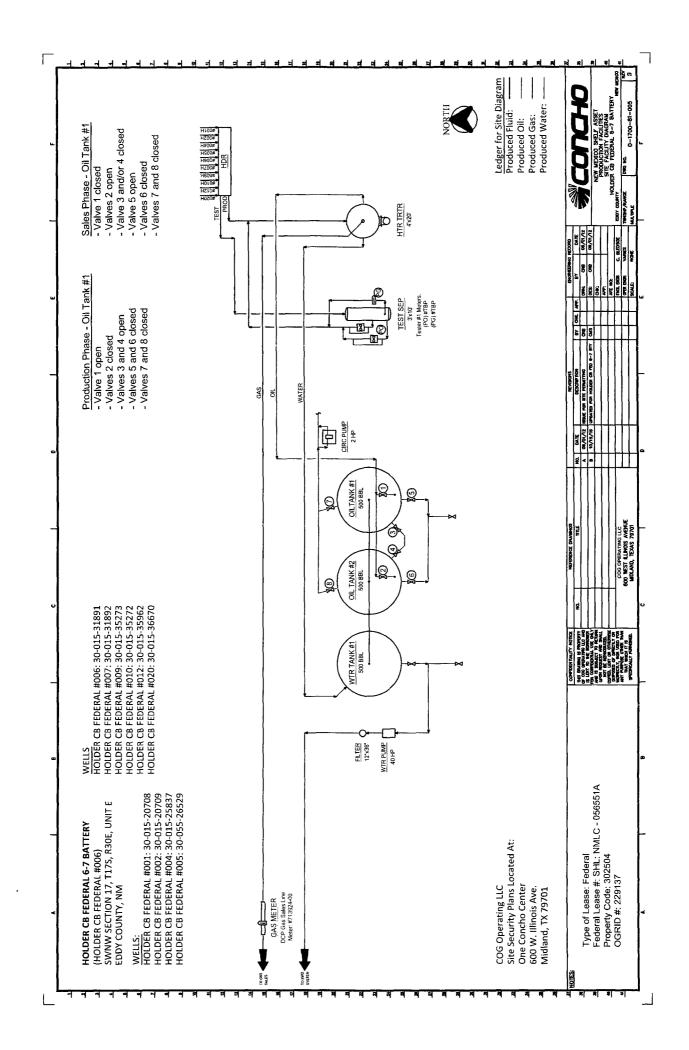

#### Oil & Gas metering:

The central tank battery is located on the pad for the Holder CB Federal #6 well located in SWNW, Sec. 17-T17S-R30E on federal lease NMLC 056551A in Eddy County, New Mexico. Flowlines from producing wells terminate into the test/production header which serves as the inlet to the tank battery. From the header, one well can be put in test while the remaining wells are combined in the production header for separation and storage of produced fluids.

The 3-phase horizontal test separator and associated metering devices have been sized for the expected range of fluid rates from the production wells. The sizing and calibration of this equipment ensures accurate measurement of produced fluids from a well in test. Separate meters are used for measuring oil, water and gas. After fluids are separated, oil and water flow rates are measured using turbine meters (PO) #TBP, and the gas flow rate is measured using an orifice meter (PG) #TBP. After measurement the fluids are recombined with the main production stream and routed to the heater-treater for processing.

Monthly gas and oil production will be allocated based on the percentage of each wells contribution as determined through well tests. This battery will handle a total of 8 horizontal wells. Each well will be tested at least once a month and the duration of each test will be a minimum of three days. The oil test meter will be proven as per API, NMOCD, and BLM specifications, when installed, once per month for the first 3 months (to establish a consistent repeatability factor), and then quarterly thereafter, the factor obtained will be used to allocate the production volumes. The gas test meter will be calibrated on a regular basis per API, NMOCD and BLM specifications.

Combined fluids from the production header and test separator will be routed to a heater-treater where gas, oil, and water are separated. Gas separated at this point is sent to the DCP Midstream CDP meter #713924-00 which is located in SWNW, Sec. 17-T17S-R30E. Oil and water from this separator are routed to the oil and water storage tanks. Any gas that flashes off during the additional processing stages is tied directly into the gas sales system upstream of the CDP meter. This meter will be calibrated on a regular basis per API, NMOCD and BLM specifications.

The Holder CB Federal 6-7 battery will have two 500 BBL oil tanks that all wells will utilize. These oil tanks have a common delivery point on the northwest side of the location where oil is hauled via trucking by Holly Transportation. Oil sales volume is determined by gauging of sealed tanks before and after the truck is loaded in accordance with applicable API, NMOCD, and BLM specifications.

Water from all producing wells will be separated through the use of the heater-treater prior to being routed to the one 500 BBL water tank. Water will then be transferred out of the tanks and tied into a Company owned SWD system. Bulk water leaving the facility is measured using a turbine meter.

Holder CB Federal #1 production will flow into the test/production header and is routed through the process as described above. No other unique metering devices are included on this individual well.

Holder CB Federal #2 production flows into the test/production header and is routed through the process as described above. No other unique metering devices are included on this individual well.

Holder CB Federal #4 production flows into the test/production header and is routed through the process as described above. No other unique metering devices are included on this individual well.

Holder CB Federal #5 production flows into the test/production header and is routed through the process as described above. No other unique metering devices are included on this individual well.

Holder CB Federal #6 production will flow into the test/production header and is routed through the process as described above. No other unique metering devices are included on this individual well.

Holder CB Federal #7 production flows into the test/production header and is routed through the process as described above. No other unique metering devices are included on this individual well.

Holder CB Federal #9 production flows into the test/production header and is routed through the process as described above. No other unique metering devices are included on this individual well.

Holder CB Federal #10 production flows into the test/production header and is routed through the process as described above. No other unique metering devices are included on this individual well.

Holder CB Federal #12 production flows into the test/production header and is routed through the process as described above. No other unique metering devices are included on this individual well.

Holder CB Federal #20 production flows into the test/production header and is routed through the process as described above. No other unique metering devices are included on this individual well.

#### Process and Flow Descriptions:

The flow of produced fluids is shown in detail on the enclosed facility diagram, along with a map which shows the lease boundaries, and location of wells, facility, and gas sales meter. The proposed commingling is appropriate based on the BLM's guidance in IM 2013-152. The proposed commingling will maximize the ultimate recovery of oil and/or gas from the federal leases and will reduce environmental impacts by minimizing surface disturbance, reduce the surface facility footprint and overall emissions. The proposed commingling is the most effective economical means of producing the reserves and will reduce operating expenses, as well as, not adversely affect federal royalty income, production accountability, or the distribution of royalty.