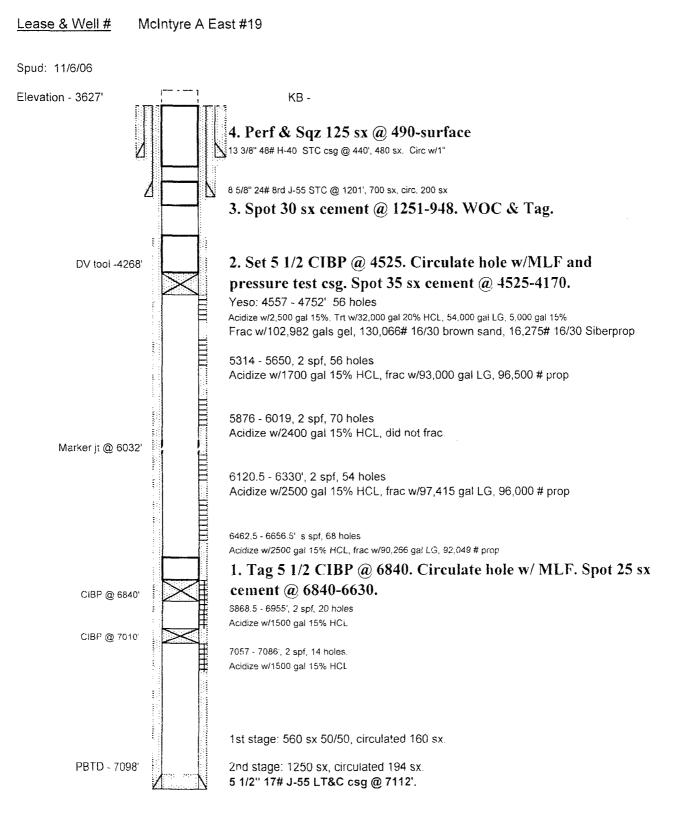

| (June 2015)                                                                                                                            | UNITED STATES OCD Artesia<br>PARTMENT OF THE INTERIOR<br>UREAU OF LAND MANAG <b>RUM OIL CONSERVATION</b>                                                                                                                                                                                                                                                 |                                                                                                                                                                                                                                                                                                                                                                                                                                                                                                                                                                                                                                                                                                                                                                                                                                                                                                                                                                                                                                                                                                                                                                                                                                                                                                                                                                                                                                                                                                                                                                                                                                                                                                                                                                                                                                                                                                                                                                                                                                                                                                                                                                                                                                                                                                                                                                                                                                                                                                                                                        |                                       | FORM APPROVED<br>OMB NO. 1004-0137<br>Expires: January 31, 2018 |  |
|----------------------------------------------------------------------------------------------------------------------------------------|----------------------------------------------------------------------------------------------------------------------------------------------------------------------------------------------------------------------------------------------------------------------------------------------------------------------------------------------------------|--------------------------------------------------------------------------------------------------------------------------------------------------------------------------------------------------------------------------------------------------------------------------------------------------------------------------------------------------------------------------------------------------------------------------------------------------------------------------------------------------------------------------------------------------------------------------------------------------------------------------------------------------------------------------------------------------------------------------------------------------------------------------------------------------------------------------------------------------------------------------------------------------------------------------------------------------------------------------------------------------------------------------------------------------------------------------------------------------------------------------------------------------------------------------------------------------------------------------------------------------------------------------------------------------------------------------------------------------------------------------------------------------------------------------------------------------------------------------------------------------------------------------------------------------------------------------------------------------------------------------------------------------------------------------------------------------------------------------------------------------------------------------------------------------------------------------------------------------------------------------------------------------------------------------------------------------------------------------------------------------------------------------------------------------------------------------------------------------------------------------------------------------------------------------------------------------------------------------------------------------------------------------------------------------------------------------------------------------------------------------------------------------------------------------------------------------------------------------------------------------------------------------------------------------------|---------------------------------------|-----------------------------------------------------------------|--|
| SUBMIT IN TRIPLICATE - Other instructions or proget VED                                                                                |                                                                                                                                                                                                                                                                                                                                                          |                                                                                                                                                                                                                                                                                                                                                                                                                                                                                                                                                                                                                                                                                                                                                                                                                                                                                                                                                                                                                                                                                                                                                                                                                                                                                                                                                                                                                                                                                                                                                                                                                                                                                                                                                                                                                                                                                                                                                                                                                                                                                                                                                                                                                                                                                                                                                                                                                                                                                                                                                        | 5. Lease Serial No.<br>NMLC054280     |                                                                 |  |
|                                                                                                                                        |                                                                                                                                                                                                                                                                                                                                                          |                                                                                                                                                                                                                                                                                                                                                                                                                                                                                                                                                                                                                                                                                                                                                                                                                                                                                                                                                                                                                                                                                                                                                                                                                                                                                                                                                                                                                                                                                                                                                                                                                                                                                                                                                                                                                                                                                                                                                                                                                                                                                                                                                                                                                                                                                                                                                                                                                                                                                                                                                        | 6. If Indian, Allottee                | or Tribe Name                                                   |  |
|                                                                                                                                        |                                                                                                                                                                                                                                                                                                                                                          |                                                                                                                                                                                                                                                                                                                                                                                                                                                                                                                                                                                                                                                                                                                                                                                                                                                                                                                                                                                                                                                                                                                                                                                                                                                                                                                                                                                                                                                                                                                                                                                                                                                                                                                                                                                                                                                                                                                                                                                                                                                                                                                                                                                                                                                                                                                                                                                                                                                                                                                                                        | 7. If Unit or CA/Agr                  | 7. If Unit or CA/Agreement, Name and/or No.                     |  |
| 1. Type of Well                                                                                                                        |                                                                                                                                                                                                                                                                                                                                                          |                                                                                                                                                                                                                                                                                                                                                                                                                                                                                                                                                                                                                                                                                                                                                                                                                                                                                                                                                                                                                                                                                                                                                                                                                                                                                                                                                                                                                                                                                                                                                                                                                                                                                                                                                                                                                                                                                                                                                                                                                                                                                                                                                                                                                                                                                                                                                                                                                                                                                                                                                        | 8. Well Name and No<br>MCINTYRE A E   |                                                                 |  |
| Name of Operator         Contact:         ABIGAIL MONTGOMER           COG OPERATING LLC         E-Mail: Abbym@bcmandassociates.com     |                                                                                                                                                                                                                                                                                                                                                          |                                                                                                                                                                                                                                                                                                                                                                                                                                                                                                                                                                                                                                                                                                                                                                                                                                                                                                                                                                                                                                                                                                                                                                                                                                                                                                                                                                                                                                                                                                                                                                                                                                                                                                                                                                                                                                                                                                                                                                                                                                                                                                                                                                                                                                                                                                                                                                                                                                                                                                                                                        | 9. API Well No.<br>30-015-34806-00-S1 |                                                                 |  |
| 3a. Address<br>600 W ILLINOIS AVENUE<br>MIDLAND, TX 79701                                                                              |                                                                                                                                                                                                                                                                                                                                                          | 3b. Phone No. (include area code)<br>Ph: 432-580-7161                                                                                                                                                                                                                                                                                                                                                                                                                                                                                                                                                                                                                                                                                                                                                                                                                                                                                                                                                                                                                                                                                                                                                                                                                                                                                                                                                                                                                                                                                                                                                                                                                                                                                                                                                                                                                                                                                                                                                                                                                                                                                                                                                                                                                                                                                                                                                                                                                                                                                                  |                                       | 10. Field and Pool or Exploratory Area<br>LOCO HILLS-QU-GB-SA   |  |
| 4. Location of Well (Footage, Sec., T., R., M., or Survey Description)                                                                 |                                                                                                                                                                                                                                                                                                                                                          |                                                                                                                                                                                                                                                                                                                                                                                                                                                                                                                                                                                                                                                                                                                                                                                                                                                                                                                                                                                                                                                                                                                                                                                                                                                                                                                                                                                                                                                                                                                                                                                                                                                                                                                                                                                                                                                                                                                                                                                                                                                                                                                                                                                                                                                                                                                                                                                                                                                                                                                                                        | 11. County or Parish, State           |                                                                 |  |
| Sec 20 T17S R30E SESE 6                                                                                                                | 75FSL 1120FEL                                                                                                                                                                                                                                                                                                                                            |                                                                                                                                                                                                                                                                                                                                                                                                                                                                                                                                                                                                                                                                                                                                                                                                                                                                                                                                                                                                                                                                                                                                                                                                                                                                                                                                                                                                                                                                                                                                                                                                                                                                                                                                                                                                                                                                                                                                                                                                                                                                                                                                                                                                                                                                                                                                                                                                                                                                                                                                                        | EDDY COUNT                            | Ύ, NM                                                           |  |
| 12. CHECK THE A                                                                                                                        | APPROPRIATE BOX(ES)                                                                                                                                                                                                                                                                                                                                      | TO INDICATE NATURE OF                                                                                                                                                                                                                                                                                                                                                                                                                                                                                                                                                                                                                                                                                                                                                                                                                                                                                                                                                                                                                                                                                                                                                                                                                                                                                                                                                                                                                                                                                                                                                                                                                                                                                                                                                                                                                                                                                                                                                                                                                                                                                                                                                                                                                                                                                                                                                                                                                                                                                                                                  | NOTICE, REPORT, OR OT                 | HER DATA                                                        |  |
| TYPE OF SUBMISSION                                                                                                                     | TYPE OF ACTION                                                                                                                                                                                                                                                                                                                                           |                                                                                                                                                                                                                                                                                                                                                                                                                                                                                                                                                                                                                                                                                                                                                                                                                                                                                                                                                                                                                                                                                                                                                                                                                                                                                                                                                                                                                                                                                                                                                                                                                                                                                                                                                                                                                                                                                                                                                                                                                                                                                                                                                                                                                                                                                                                                                                                                                                                                                                                                                        |                                       |                                                                 |  |
| Notice of Intent                                                                                                                       | 🗖 Acidize                                                                                                                                                                                                                                                                                                                                                | Deepen                                                                                                                                                                                                                                                                                                                                                                                                                                                                                                                                                                                                                                                                                                                                                                                                                                                                                                                                                                                                                                                                                                                                                                                                                                                                                                                                                                                                                                                                                                                                                                                                                                                                                                                                                                                                                                                                                                                                                                                                                                                                                                                                                                                                                                                                                                                                                                                                                                                                                                                                                 | □ Production (Start/Resume)           | UWater Shut-Off                                                 |  |
| Subsequent Report                                                                                                                      | □ Alter Casing                                                                                                                                                                                                                                                                                                                                           | Hydraulic Fracturing                                                                                                                                                                                                                                                                                                                                                                                                                                                                                                                                                                                                                                                                                                                                                                                                                                                                                                                                                                                                                                                                                                                                                                                                                                                                                                                                                                                                                                                                                                                                                                                                                                                                                                                                                                                                                                                                                                                                                                                                                                                                                                                                                                                                                                                                                                                                                                                                                                                                                                                                   | □ Reclamation                         | U Well Integrity                                                |  |
|                                                                                                                                        | Casing Repair                                                                                                                                                                                                                                                                                                                                            | □ New Construction                                                                                                                                                                                                                                                                                                                                                                                                                                                                                                                                                                                                                                                                                                                                                                                                                                                                                                                                                                                                                                                                                                                                                                                                                                                                                                                                                                                                                                                                                                                                                                                                                                                                                                                                                                                                                                                                                                                                                                                                                                                                                                                                                                                                                                                                                                                                                                                                                                                                                                                                     | Recomplete                            | 🗖 Other                                                         |  |
| Final Abandonment Notice                                                                                                               | □ Change Plans<br>□ Convert to Injection                                                                                                                                                                                                                                                                                                                 | 🛛 Plug and Abandon<br>🗖 Plug Back                                                                                                                                                                                                                                                                                                                                                                                                                                                                                                                                                                                                                                                                                                                                                                                                                                                                                                                                                                                                                                                                                                                                                                                                                                                                                                                                                                                                                                                                                                                                                                                                                                                                                                                                                                                                                                                                                                                                                                                                                                                                                                                                                                                                                                                                                                                                                                                                                                                                                                                      | Temporarily Abandon Water Disposal    |                                                                 |  |
| 1. Tag 5 1/2 CIBP @ 6840.<br>2. Set 5 1/2 CIBP @ 4525_0                                                                                | Circulate hole w/ MLF. Spo<br>Circulate hole w/MLF and p                                                                                                                                                                                                                                                                                                 | ot 25 sx cement @ 6840-6630.<br>pressure test csg. Spot 35 sx ce                                                                                                                                                                                                                                                                                                                                                                                                                                                                                                                                                                                                                                                                                                                                                                                                                                                                                                                                                                                                                                                                                                                                                                                                                                                                                                                                                                                                                                                                                                                                                                                                                                                                                                                                                                                                                                                                                                                                                                                                                                                                                                                                                                                                                                                                                                                                                                                                                                                                                       | ement @                               |                                                                 |  |
| 4525-4170.<br>3. Spot 30 sx cement @ 125                                                                                               |                                                                                                                                                                                                                                                                                                                                                          |                                                                                                                                                                                                                                                                                                                                                                                                                                                                                                                                                                                                                                                                                                                                                                                                                                                                                                                                                                                                                                                                                                                                                                                                                                                                                                                                                                                                                                                                                                                                                                                                                                                                                                                                                                                                                                                                                                                                                                                                                                                                                                                                                                                                                                                                                                                                                                                                                                                                                                                                                        |                                       |                                                                 |  |
| 4525-4170.                                                                                                                             | -surface                                                                                                                                                                                                                                                                                                                                                 | RECLAMATION PROCEDU<br>ATTACHED                                                                                                                                                                                                                                                                                                                                                                                                                                                                                                                                                                                                                                                                                                                                                                                                                                                                                                                                                                                                                                                                                                                                                                                                                                                                                                                                                                                                                                                                                                                                                                                                                                                                                                                                                                                                                                                                                                                                                                                                                                                                                                                                                                                                                                                                                                                                                                                                                                                                                                                        |                                       |                                                                 |  |
| 4525-4170.<br>3. Spot 30 sx cement @ 125<br>4. Perf & Sqz 125 sx @ 490<br>5. Cut off wellhead and weld<br>6. Cut off wellhead and weld | -surface<br>I on Dry Hole Marker                                                                                                                                                                                                                                                                                                                         | ATTACHED                                                                                                                                                                                                                                                                                                                                                                                                                                                                                                                                                                                                                                                                                                                                                                                                                                                                                                                                                                                                                                                                                                                                                                                                                                                                                                                                                                                                                                                                                                                                                                                                                                                                                                                                                                                                                                                                                                                                                                                                                                                                                                                                                                                                                                                                                                                                                                                                                                                                                                                                               | CONDITIONS                            | S OF APPROV                                                     |  |
| 4525-4170.<br>3. Spot 30 sx cement @ 125<br>4. Perf & Sqz 125 sx @ 490<br>5. Cut off wellhead and weld<br>6. Cut off wellhead and weld | -surface<br>I on Dry Hole Marker                                                                                                                                                                                                                                                                                                                         | ATTACHED                                                                                                                                                                                                                                                                                                                                                                                                                                                                                                                                                                                                                                                                                                                                                                                                                                                                                                                                                                                                                                                                                                                                                                                                                                                                                                                                                                                                                                                                                                                                                                                                                                                                                                                                                                                                                                                                                                                                                                                                                                                                                                                                                                                                                                                                                                                                                                                                                                                                                                                                               | CONDITIONS                            | S OF APPROV                                                     |  |
| 4525-4170.<br>3. Spot 30 sx cement @ 125<br>4. Perf & Sqz 125 sx @ 490<br>5. Cut off wellhead and weld<br>Selag2 Arguna                | -surface<br>I on Dry Hole Marker                                                                                                                                                                                                                                                                                                                         | ATTACHED                                                                                                                                                                                                                                                                                                                                                                                                                                                                                                                                                                                                                                                                                                                                                                                                                                                                                                                                                                                                                                                                                                                                                                                                                                                                                                                                                                                                                                                                                                                                                                                                                                                                                                                                                                                                                                                                                                                                                                                                                                                                                                                                                                                                                                                                                                                                                                                                                                                                                                                                               | CONDITIONS                            | S OF APPROV                                                     |  |
| 4525-4170.<br>3. Spot 30 sx cement @ 125<br>4. Perf & Sqz 125 sx @ 490<br>5. Cut off wellhead and weld<br>6. Cut off wellhead and weld | -surface<br>I on Dry Hole Marker                                                                                                                                                                                                                                                                                                                         | ATTACHED                                                                                                                                                                                                                                                                                                                                                                                                                                                                                                                                                                                                                                                                                                                                                                                                                                                                                                                                                                                                                                                                                                                                                                                                                                                                                                                                                                                                                                                                                                                                                                                                                                                                                                                                                                                                                                                                                                                                                                                                                                                                                                                                                                                                                                                                                                                                                                                                                                                                                                                                               | CONDITIONS                            | S OF APPROV                                                     |  |
| 4525-4170.<br>3. Spot 30 sx cement @ 125<br>4. Perf & Sqz 125 sx @ 490<br>5. Cut off wellhead and weld<br>6. Cut off wellhead and weld | -surface<br>I on Dry Hole Marker<br>is true and correct.<br>Electronic Submission #<br>For COG Committed to AFMSS for proc<br>_ MONTGOMERY<br>c Submission)                                                                                                                                                                                              | ATTACHED<br>4382318 verified by the BLM Well<br>DPERATING LLC, sent to the Ca<br>cessing by PRISCILLA PEREZ on<br>Title AGENT                                                                                                                                                                                                                                                                                                                                                                                                                                                                                                                                                                                                                                                                                                                                                                                                                                                                                                                                                                                                                                                                                                                                                                                                                                                                                                                                                                                                                                                                                                                                                                                                                                                                                                                                                                                                                                                                                                                                                                                                                                                                                                                                                                                                                                                                                                                                                                                                                          | CONDITIONS                            | S OF APPROV                                                     |  |
| 4525-4170.<br>3. Spot 30 sx cement @ 125<br>4. Perf & Sqz 125 sx @ 490<br>5. Cut off wellhead and weld                                 | -surface<br>I on Dry Hole Marker<br>is true and correct.<br>Electronic Submission #<br>For COG Committed to AFMSS for proc<br>MONTGOMERY<br>c Submission)<br>THIS SPACE FO                                                                                                                                                                               | ATTACHED<br>ATTACHED<br>ATTACHED<br>ATTACHED<br>ATTACHED<br>ATTACHED<br>ATTACHED<br>ATTACHED<br>ATTACHED<br>ATTACHED<br>ATTACHED<br>ATTACHED<br>ATTACHED<br>ATTACHED<br>ATTACHED<br>ATTACHED<br>ATTACHED<br>ATTACHED<br>ATTACHED<br>ATTACHED<br>ATTACHED<br>ATTACHED<br>ATTACHED<br>ATTACHED<br>ATTACHED<br>ATTACHED<br>ATTACHED<br>ATTACHED<br>ATTACHED<br>ATTACHED<br>ATTACHED<br>ATTACHED<br>ATTACHED<br>ATTACHED<br>ATTACHED<br>ATTACHED<br>ATTACHED<br>ATTACHED<br>ATTACHED<br>ATTACHED<br>ATTACHED<br>ATTACHED<br>ATTACHED<br>ATTACHED<br>ATTACHED<br>ATTACHED<br>ATTACHED<br>ATTACHED<br>ATTACHED<br>ATTACHED<br>ATTACHED<br>ATTACHED<br>ATTACHED<br>ATTACHED<br>ATTACHED<br>ATTACHED<br>ATTACHED<br>ATTACHED<br>ATTACHED<br>ATTACHED<br>ATTACHED<br>ATTACHED<br>ATTACHED<br>ATTACHED<br>ATTACHED<br>ATTACHED<br>ATTACHED<br>ATTACHED<br>ATTACHED<br>ATTACHED<br>ATTACHED<br>ATTACHED<br>ATTACHED<br>ATTACHED<br>ATTACHED<br>ATTACHED<br>ATTACHED<br>ATTACHED<br>ATTACHED<br>ATTACHED<br>ATTACHED<br>ATTACHED<br>ATTACHED<br>ATTACHED<br>ATTACHED<br>ATTACHED<br>ATTACHED<br>ATTACHED<br>ATTACHED<br>ATTACHED<br>ATTACHED<br>ATTACHED<br>ATTACHED<br>ATTACHED<br>ATTACHED<br>ATTACHED<br>ATTACHED<br>ATTACHED<br>ATTACHED<br>ATTACHED<br>ATTACHED<br>ATTACHED<br>ATTACHED<br>ATTACHED<br>ATTACHED<br>ATTACHED<br>ATTACHED<br>ATTACHED<br>ATTACHED<br>ATTACHED<br>ATTACHED<br>ATTACHED<br>ATTACHED<br>ATTACHED<br>ATTACHED<br>ATTACHED<br>ATTACHED<br>ATTACHED<br>ATTACHED<br>ATTACHED<br>ATTACHED<br>ATTACHED<br>ATTACHED<br>ATTACHED<br>ATTACHED<br>ATTACHED<br>ATTACHED<br>ATTACHED<br>ATTACHED<br>ATTACHED<br>ATTACHED<br>ATTACHED<br>ATTACHED<br>ATTACHED<br>ATTACHED<br>ATTACHED<br>ATTACHED<br>ATTACHED<br>ATTACHED<br>ATTACHED<br>ATTACHED<br>ATTACHED<br>ATTACHED<br>ATTACHED<br>ATTACHED<br>ATTACHED<br>ATTACHED<br>ATTACHED<br>ATTACHED<br>ATTACHED<br>ATTACHED<br>ATTACHED<br>ATTACHED<br>ATTACHED<br>ATTACHED<br>ATTACHED<br>ATTACHED<br>ATTACHED<br>ATTACHED<br>ATTACHED<br>ATTACHED<br>ATTACHED<br>ATTACHED<br>ATTACHED<br>ATTACHED<br>ATTACHED<br>ATTACHED<br>ATTACHED<br>ATTACHED<br>ATTACHED<br>ATTACHED<br>ATTACHED<br>ATTACHED<br>ATTACHED<br>ATTACHED<br>ATTACHED<br>ATTACHED<br>ATTACHED<br>ATTACHED<br>ATTACHED<br>ATTACHED<br>ATTACHED<br>ATTACHED<br>ATTACHED<br>ATTACHED<br>ATTACHED<br>ATTACHED<br>ATTACHED<br>ATTACHED<br>ATTACHED<br>ATTACHED<br>ATTACHED<br>ATTACHED<br>ATTACHED<br>ATTACHED<br>ATTACHED<br>ATTACHED<br>ATTACHED<br>ATTACHED<br>ATTACHED<br>ATTACHED<br>ATTACHED<br>ATTACHED<br>ATTACHED<br>ATTACH | CONDITIONS                            | S OF APPROV                                                     |  |
| 4525-4170.<br>3. Spot 30 sx cement @ 125<br>4. Perf & Sqz 125 sx @ 490<br>5. Cut off wellhead and weld                                 | -surface<br>f on Dry Hole Marker<br>d on Dry Hole Marker<br><u>f is true and correct.</u><br>Electronic Submission #<br>For COG Committed to AFMSS for proc<br>MONTGOMERY<br>c Submission)<br>THIS SPACE FO<br>Committed to to AFMSS for proc<br>hed. Approval of this notice does<br>equitable title to those rights in the<br>duct operations thereon. | ATTACHED<br>ATTACHED<br>ATTACHED<br>ATTACHED<br>ATTACHED<br>ATTACHED<br>ATTACHED<br>ATTACHED<br>ATTACHED<br>ATTACHED<br>ATTACHED<br>ATTACHED<br>ATTACHED<br>ATTACHED<br>ATTACHED<br>ATTACHED<br>ATTACHED<br>ATTACHED<br>ATTACHED<br>ATTACHED<br>ATTACHED<br>ATTACHED<br>ATTACHED<br>ATTACHED<br>ATTACHED<br>ATTACHED<br>ATTACHED<br>ATTACHED<br>ATTACHED<br>ATTACHED<br>ATTACHED<br>ATTACHED<br>ATTACHED<br>ATTACHED<br>ATTACHED<br>ATTACHED<br>ATTACHED<br>ATTACHED<br>ATTACHED<br>ATTACHED<br>ATTACHED<br>ATTACHED<br>ATTACHED<br>ATTACHED<br>ATTACHED<br>ATTACHED<br>ATTACHED<br>ATTACHED<br>ATTACHED<br>ATTACHED<br>ATTACHED<br>ATTACHED<br>ATTACHED<br>ATTACHED<br>ATTACHED<br>ATTACHED<br>ATTACHED<br>ATTACHED<br>ATTACHED<br>ATTACHED<br>ATTACHED<br>ATTACHED<br>ATTACHED<br>ATTACHED<br>ATTACHED<br>ATTACHED<br>ATTACHED<br>ATTACHED<br>ATTACHED<br>ATTACHED<br>ATTACHED<br>ATTACHED<br>ATTACHED<br>ATTACHED<br>ATTACHED<br>ATTACHED<br>ATTACHED<br>ATTACHED<br>ATTACHED<br>ATTACHED<br>ATTACHED<br>ATTACHED<br>ATTACHED<br>ATTACHED<br>ATTACHED<br>ATTACHED<br>ATTACHED<br>ATTACHED<br>ATTACHED<br>ATTACHED<br>ATTACHED<br>ATTACHED<br>ATTACHED<br>ATTACHED<br>ATTACHED<br>ATTACHED<br>ATTACHED<br>ATTACHED<br>ATTACHED<br>ATTACHED<br>ATTACHED<br>ATTACHED<br>ATTACHED<br>ATTACHED<br>ATTACHED<br>ATTACHED<br>ATTACHED<br>ATTACHED<br>ATTACHED<br>ATTACHED<br>ATTACHED<br>ATTACHED<br>ATTACHED<br>ATTACHED<br>ATTACHED<br>ATTACHED<br>ATTACHED<br>ATTACHED<br>ATTACHED<br>ATTACHED<br>ATTACHED<br>ATTACHED<br>ATTACHED<br>ATTACHED<br>ATTACHED<br>ATTACHED<br>ATTACHED<br>ATTACHED<br>ATTACHED<br>ATTACHED<br>ATTACHED<br>ATTACHED<br>ATTACHED<br>ATTACHED<br>ATTACHED<br>ATTACHED<br>ATTACHED<br>ATTACHED<br>ATTACHED<br>ATTACHED<br>ATTACHED<br>ATTACHED<br>ATTACHED<br>ATTACHED<br>ATTACHED<br>ATTACHED<br>ATTACHED<br>ATTACHED<br>ATTACHED<br>ATTACHED<br>ATTACHED<br>ATTACHED<br>ATTACHED<br>ATTACHED<br>ATTACHED<br>ATTACHED<br>ATTACHED<br>ATTACHED<br>ATTACHED<br>ATTACHED<br>ATTACHED<br>ATTACHED<br>ATTACHED<br>ATTACHED<br>ATTACHED<br>ATTACHED<br>ATTACHED<br>ATTACHED<br>ATTACHED<br>ATTACHED<br>ATTACHED<br>ATTACHED<br>ATTACHED<br>ATTACHED<br>ATTACHED<br>ATTACHED<br>ATTACHED<br>ATTACHED<br>ATTACHED<br>ATTACHED<br>ATTACHED<br>ATTACHED<br>ATTACHED<br>ATTACHED<br>ATTACHED<br>ATTACHED<br>ATTACHED<br>ATTACHED<br>ATTACHED<br>ATTACHED<br>ATTACHED<br>ATTACHED<br>ATTACHED<br>ATTACHED<br>ATTACHED<br>ATTACHED<br>ATTACHED<br>ATTACHED<br>ATTACHED<br>ATTACHED<br>ATTACHED<br>ATTACHED<br>ATTACHED<br>ATTACHED<br>ATTACH | CONDITIONS                            | S OF APPROV                                                     |  |