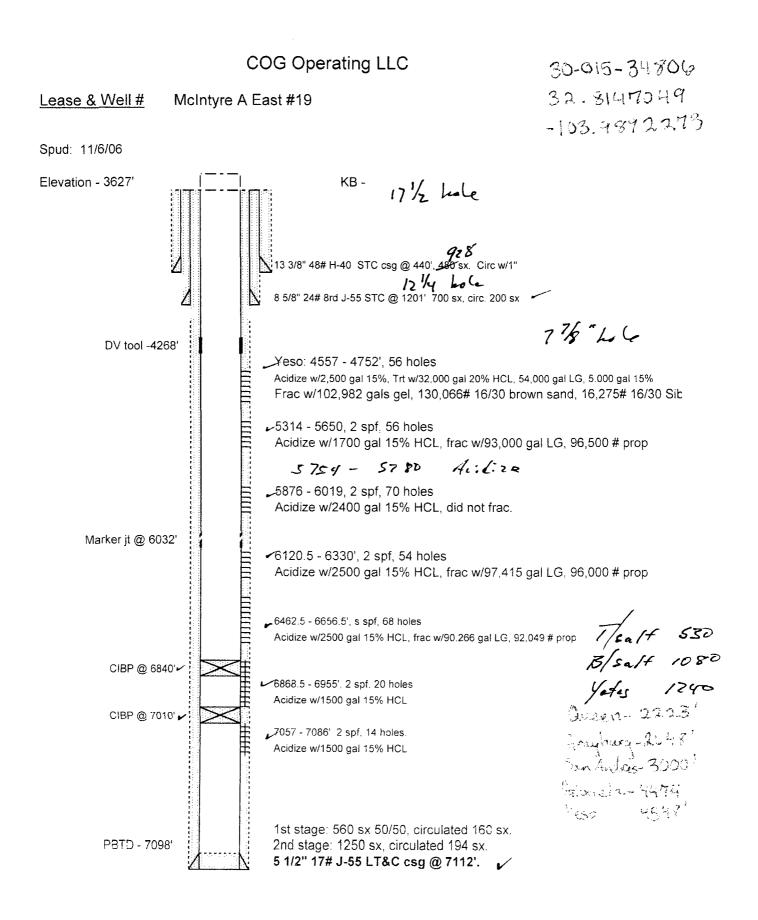

ACHED<br>ATTACHED<br>ATTACHED<br>ATTACHED<br>ATTACHED<br>ATTACHED<br>ATTACHED<br>ATTACHED<br>ATTACHED<br>ATTACHED<br>ATTACHED<br>ATTACHED<br>ATTACHED<br>ATTACHED<br>ATTACHED<br>ATTACHED<br>ATTACHED<br>ATTACHED<br>ATTACHED<br>ATTACHED<br>ATTACHED<br>ATTACHED<br>ATTACHED<br>ATTACHED<br>ATTACHED<br>ATTACHED<br>ATTACHED<br>ATTACHED<br>ATTACHED<br>ATTACHED<br>ATTACHED<br>ATTACHED<br>ATTACHED<br>ATTACHED<br>ATTACHED<br>ATTACHED<br>ATTACHED<br>ATTACHED<br>ATTACHED<br>ATTACHED<br>ATTACHED<br>ATTACHED<br>ATTACHED<br>ATTACHED<br>ATTACHED<br>ATTACHED<br>ATTACHED<br>ATTACHED<br>ATTACHED<br>ATTACHED<br>ATTACHED<br>ATTACHED<br>ATTACHED<br>ATTACHED<br>ATTACHED<br>ATTACHED<br>ATTACHED<br>ATTACH | CONDITIONS                            | S OF APPROV                                                     |  |



### COG Operating LLC



### BUREAU OF LAND MANAGEMENT Carlsbad Field Office 620 East Greene Street. Carlsbad, New Mexico 88220 575-234-5972

### Permanent Abandonment of Federal Wells Conditions of Approval (LPC Habitat)

Failure to comply with the following Conditions of Approval may result in a Notice of Incidents of Noncompliance (INC) in accordance with 43 CFR 3163.1.

1. Plugging operations shall commence within <u>ninety (90)</u> days from the approval date of this Notice of Intent to Abandon.

If you are unable to plug the well by the 90<sup>th</sup> day provide this office, prior to the 90<sup>th</sup> day, with the reason for not meeting the deadline and a date when we can expect the well to be plugged. Failure to do so will result in enforcement action.

The rig used for the p