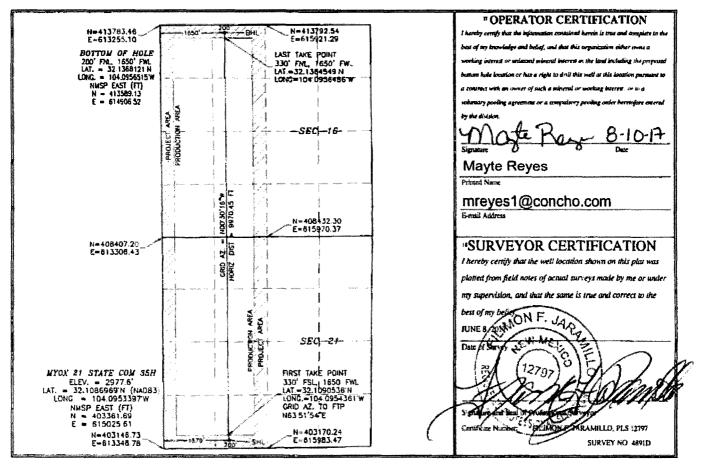

## State of New Mexico Energy, Minerals & Natural Resources Department OIL CONSERVATION DIVISION 1220 South St. Francis Dr. Santa Fe, NM 87505

Form C-102 Revised August 1, 2011 Submit one copy to appropriate District Office

## WELL LOCATION AND ACREAGE DEDICATION PLAT API Number <sup>2</sup> Pool Code Pool Name 30-015-44005 98220 Purple Sage; Wolfcamp <sup>4</sup> Property Code **Property Name** Well Number 38521 MYOX 21 STATE COM 35H OGRID No. **Operator** Name Elevation 229137 COG OPERATING, LLC. 2977.6 \* Surface Location UL or lot no. Section Township Range Lot Ide Feet from the North/South line Feet from the Fast/West line County 28 E 200 SOUTH 1679 WEST EDDY N 21 25 S " Bottom Hole Location If Different From Surface UL or lot no. Section Township Range Lot Idn Feet from the North/South line Feet from the Eust/West line County C 16 25 S 28 E 200 NORTH 1650 WEST EDDY <sup>2</sup> Dedicated Acres Joint or Infili Consolidation Code Order No. 640

No allowable will be assigned to this completion until all interests have been consolidated or a non-standard unit has been approved by the division.