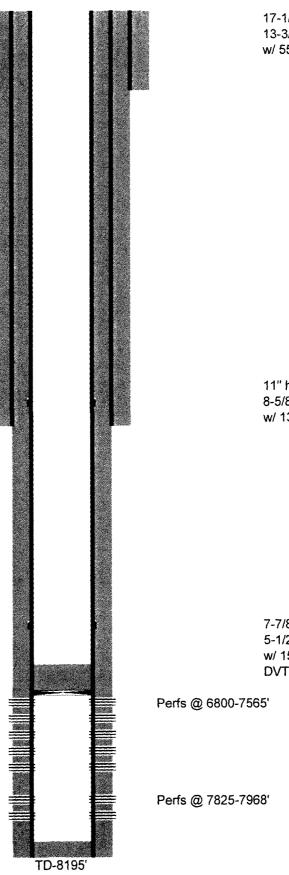

17-1/2" hole @ 812' 13-3/8" csg @ 812' w/ 550sx-TOC-Surf-Circ

## 11" hole @ 4083' 8-5/8" csg @ 4083' w/ 1300sx-TOC-Surf-Circ

7-7/8" hole @ 8195' 5-1/2" csg @ 8195' w/ 1550sx-TOC-Surf-Circ DVT @ +/- 3900', 6000'

PB-8148'

CIBP @ 6748' w/ 25sx to 6628' Tagged