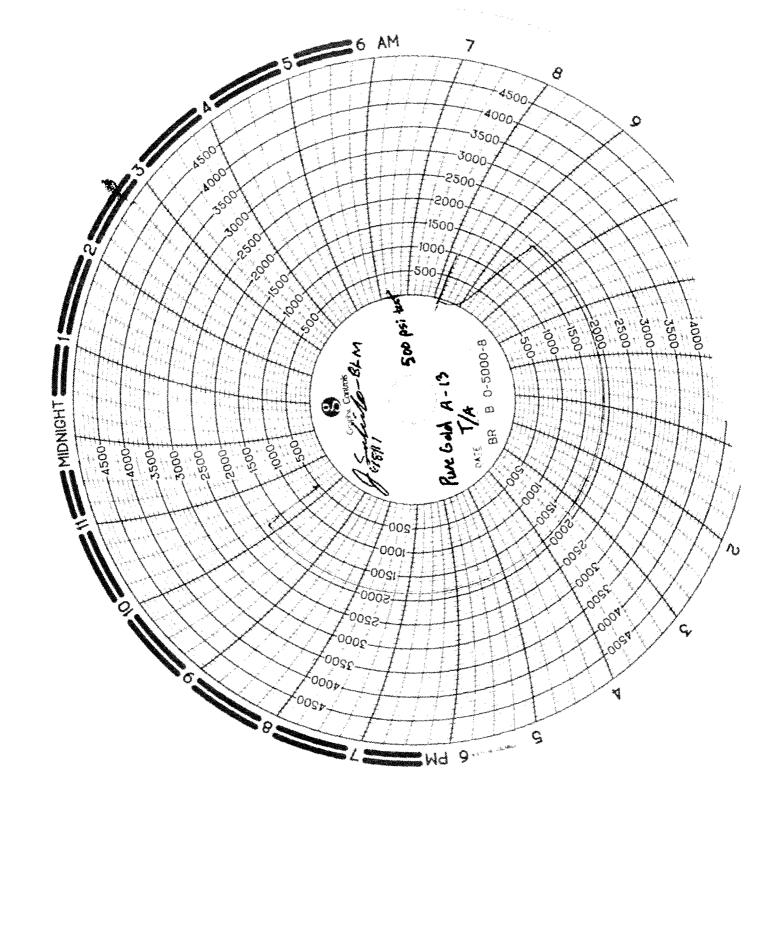

## 32. Additional remarks, continued

tbg & tag CIBP @ 6748', circ hole w/ FW, tested well to 1100# for 10 min, held good.

6/6/17 - M&P 25sx CL C cmt, SI. WOC.

6/7/17 - RIH w/ tbg & tag cmt @ 6628', circ hole w/ pkr fluid, POOH. Notify BLM of MIT test.

6/8/17 - ND BOP, NUWH, RU chart recorder, test well to 500# for 30min, tested good, and was inspected, witnessed, and approved by BLM representative. RDPU.

-----Original Message-----From: Paul\_Swartz@blm.gov [mailto:Paul\_Swartz@blm.gov] Sent: Monday, July 31, 2017 5:05 PM To: Stewart, David R <David\_Stewart@oxy.com> Subject: [EXTERNAL] Well PURE GOLD A 13