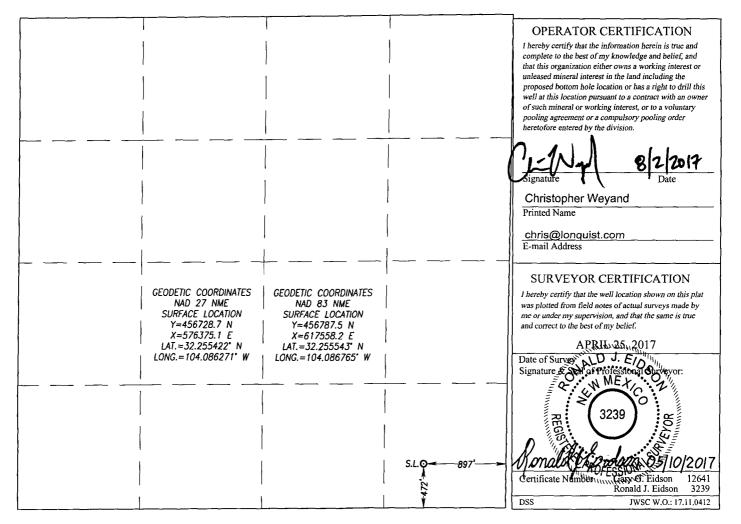

#### WELL LOCATION AND ACREAGE DEDICATION PLAT

| API Number    | Pool Code      | Pool Name              |             |  |  |
|---------------|----------------|------------------------|-------------|--|--|
| 30-015-4440   | 96101          | SWD; Silurian-Devonian |             |  |  |
| Property Code | Ртор           | erty Name              | Well Number |  |  |
| 319422        | STRIKI         | STRIKER 3 SWD          |             |  |  |
| OGRID No.     | Oper           | ator Name              | Elevation   |  |  |
| 372338        | NGL WATER SOLU | TIONS PERMIAN, LLC     | 3069'       |  |  |
|               | Surfac         | e Location             |             |  |  |

UL or lot No. Section Township Range Lot Idn Feet from the North/South line Feet from the East/West line County Р 33 23-S 28-E 472 SOUTH 897 EAST EDDY

Bottom Hole Location If Different From Surface

| UL or lot No.   | Section  | Township | Range          | Lot Idn | Feet from the | North/South line | Feet from the | East/West line | County |
|-----------------|----------|----------|----------------|---------|---------------|------------------|---------------|----------------|--------|
| Dedicated Acres | Joint or | Infill C | onsolidation C | ode Ord | er No.        |                  |               |                |        |