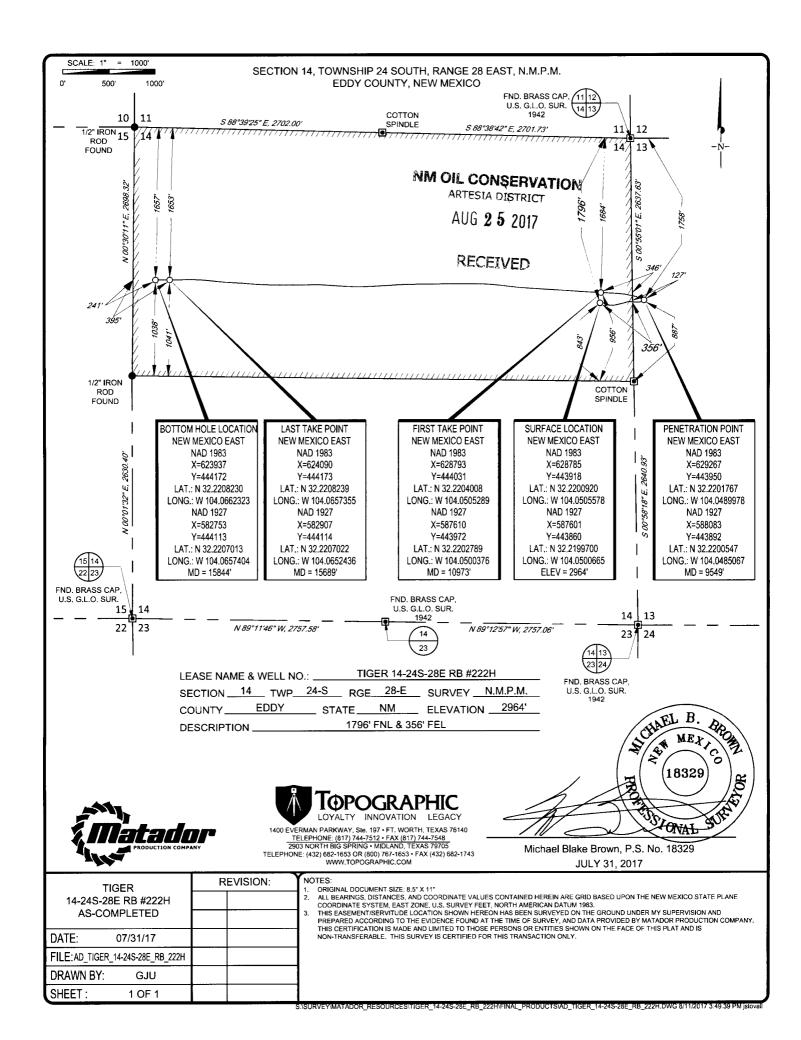

1220 South St. Francis Dr.

Sante Fe, NM 87505

| <sup>1</sup> API Number              |      | <sup>2</sup> Pool Code | <sup>3</sup> Pool Name                      |                                   |  |  |
|--------------------------------------|------|------------------------|---------------------------------------------|-----------------------------------|--|--|
| 30-015-4                             | 4119 | 98220                  | PURPLE SAGE; WOLFCAMP (GAS)                 |                                   |  |  |
| <sup>4</sup> Property Code<br>313993 |      | TIGER                  | <sup>5</sup> Property Name<br>14-24S-28E RB | <sup>6</sup> Well Number<br>#222H |  |  |
| <sup>7</sup> OGRID №.<br>228937      |      | MATADOR P              | *Operator Name RODUCTION COMPANY            | <sup>9</sup> Elevation 2964'      |  |  |

<sup>10</sup>Surface Location

| - [ | UL or lot no. | Section | Township | Range | Lot Idn | Feet from the | North/South line | Feet from the | East/West line | County |
|-----|---------------|---------|----------|-------|---------|---------------|------------------|---------------|----------------|--------|
|     | H             | 14      | 24-S     | 28-E  | -       | 1796'         | NORTH            | 356'          | EAST           | EDDY   |

| UL or lot no.                     | Section                  | Township    | Range             | Lot Idn | Feet from the | North/South line | Feet from the | East/West line | County |
|-----------------------------------|--------------------------|-------------|-------------------|---------|---------------|------------------|---------------|----------------|--------|
| E                                 | 14                       | 24-S        | 28-E              | -       | 1657'         | NORTH            | 241'          | WEST           | EDDY   |
| <sup>12</sup> Dedicated Acres 320 | <sup>13</sup> Joint or 1 | Infill 14Co | onsolidation Code | 15Orde  | er No.        |                  |               | •              |        |