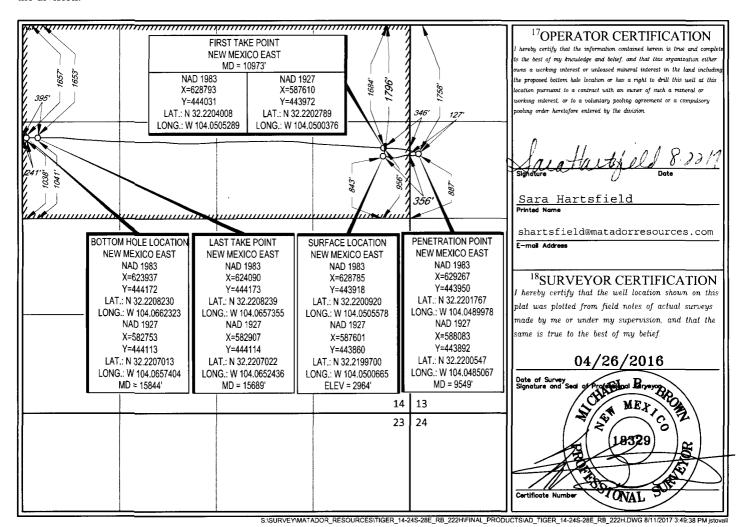

1220 South St. Francis Dr.

Sante Fe, NM 87505

| <sup>1</sup> API Number              |      | <sup>2</sup> Pool Code | <sup>3</sup> Pool Name                      |                                   |  |  |
|--------------------------------------|------|------------------------|---------------------------------------------|-----------------------------------|--|--|
| 30-015-4                             | 4119 | 98220                  | PURPLE SAGE; WOLFCAMP (GAS)                 |                                   |  |  |
| <sup>4</sup> Property Code<br>313993 |      | TIGER                  | <sup>5</sup> Property Name<br>14-24S-28E RB | <sup>6</sup> Well Number<br>#222H |  |  |
| <sup>7</sup> OGRID №.<br>228937      |      | MATADOR P              | *Operator Name RODUCTION COMPANY            | <sup>9</sup> Elevation 2964'      |  |  |

<sup>10</sup>Surface Location

| - [ | UL or lot no. | Section | Township | Range | Lot Idn | Feet from the | North/South line | Feet from the | East/West line | County |
|-----|---------------|---------|----------|-------|---------|---------------|------------------|---------------|----------------|--------|
|     | H             | 14      | 24-S     | 28-E  | -       | 1796'         | NORTH            | 356'          | EAST           | EDDY   |

| UL or lot no.                     | Section                  | Township    | Range             | Lot Idn | Feet from the | North/South line | Feet from the | East/West line | County |
|-----------------------------------|--------------------------|-------------|-------------------|---------|---------------|------------------|---------------|----------------|--------|
| E                                 | 14                       | 24-S        | 28-E              | -       | 1657'         | NORTH            | 241'          | WEST           | EDDY   |
| <sup>12</sup> Dedicated Acres 320 | <sup>13</sup> Joint or 1 | Infill 14Co | onsolidation Code | 15Orde  | er No.        |                  |               | •              |        |