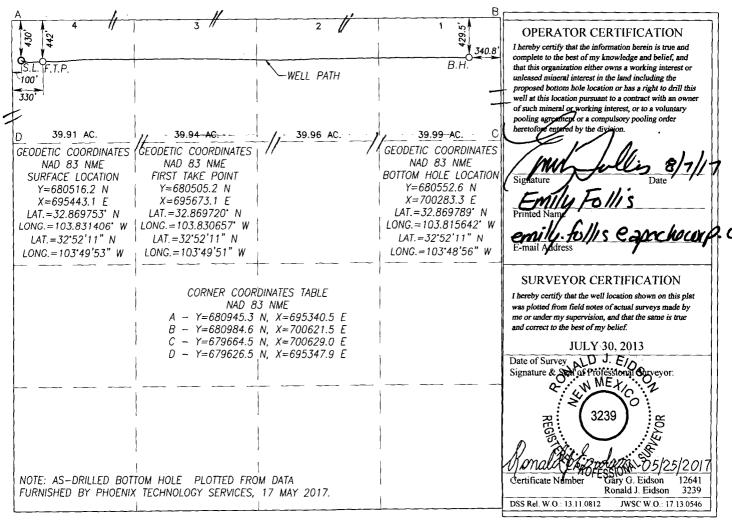

NM OIL CONSERVATION

State of New Mexico

ARTESIA DISTRICT Energy, Minerals & Natural Resources Department AUG 11 2017 Jubmit one copy to appropriate District Office OIL CONSERVATION DIVISION

1220 South St. Francis Dr. Santa Fe, New Mexico 87505

RECEIVED

East/West line

WEST

□AMENDED REPORT

County

**EDDY** 

Form C-102

## 811 S. First St., Artesia, NM 88210 Phone: (575) 748-1283 Fax: (575) 748-9720 DISTRICT III 1000 Rio Brazos Road, Aztec, NM 87410 Phone: (505) 334-6178 Fax: (505) 334-6170 DISTRICT IV 1220 S. St. Francis Dr., Santa Fe, NM 87505 Phone: (505) 476-3460 Fax: (505) 476-3462

Section

1

Township

17-S

Range

Lot Idn

1625 N. French Dr., Hobbs, NM 88240 Phone: (575) 393-6161 Fax: (575) 393-0720

DISTRICT I

DISTRICT II

UL or lot No.

4

## WELL LOCATION AND ACREAGE DEDICATION PLAT

| 30.05-4348Z   | Pool Code <b>26770</b> | FREN: Claricia - | Yeso |
|---------------|------------------------|------------------|------|
| Property Code |                        | Well Number      |      |
| 313695        | HUMMING                | 17H              |      |
| OGRID No.     |                        | Elevation        |      |
| 873           | APACH                  | 4038'            |      |
|               |                        | Surface Location |      |

Feet from the

## **NORTH** 31-E 430 100 As-Drilled Bottom Hole Location If Different From Surface

North/South line

Feet from the

| UL or lot No.   | Section  | Township                           | Range | Lot Idn | Feet from the | North/South line | Feet from the | East/West line | County       |
|-----------------|----------|------------------------------------|-------|---------|---------------|------------------|---------------|----------------|--------------|
| 1 1             | 1        | 17-S                               | 31-E  |         | 429.5         | NORTH            | 340.8         | EAST           | EDDY         |
| Dedicated Acres | Joint or | Joint or Infill Consolidation Code |       | ode Ord | er No.        | <del>' '</del>   |               | L              | <del> </del> |
| 160             |          |                                    |       |         |               |                  |               |                |              |

## NO ALLOWABLE WILL BE ASSIGNED TO THIS COMPLETION UNTIL ALL INTERESTS HAVE BEEN CONSOLIDATED OR A NON-STANDARD UNIT HAS BEEN APPROVED BY THE DIVISION