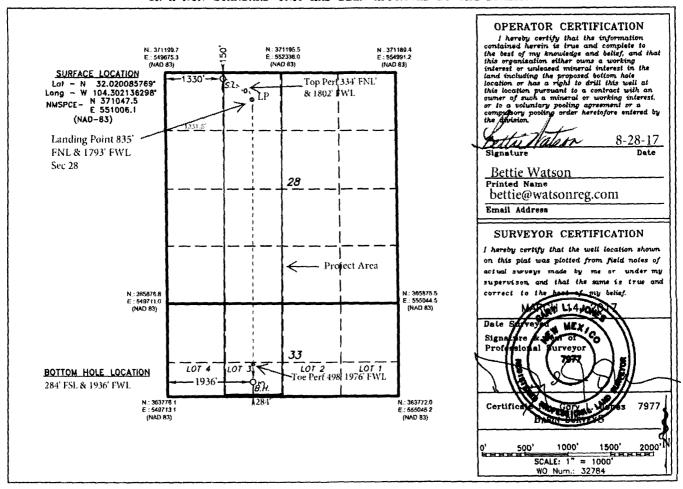

## OIL CONSERVATION DIVISION

WELL LOCATION AND ACREAGE DEDICATION PLAT

1226 South St. Francis Dr. Santa Fe, New Mexico 87505

AS DRILLED

| API Number<br>30-015-43692 | Pool Code<br>64010          | AS DRILLED |                    |
|----------------------------|-----------------------------|------------|--------------------|
| Property Code 3/7877       | Property COTTONWOOD 28      | 1          | Well Number<br>2H  |
| OGRID No.<br>372137        | Operator<br>CHISHOLM ENERGY | •          | Elevation<br>3400' |

## Surface Location

| UL or lot No. | Section | Township | Range | Lot Idn | FEET from the | North/South line | FEET from the | East/West line | County |
|---------------|---------|----------|-------|---------|---------------|------------------|---------------|----------------|--------|
| С             | 28      | 26 S     | 26 E  |         | 150           | NORTH            | 1330          | WEST           | EDDY   |

## Bottom Hole Location If Different From Surface

| I | UL or lot No.                     | Section | Township | Range       | Lot Idn  | FEET from the | North/South line | FEET from the | East/West line | County |
|---|-----------------------------------|---------|----------|-------------|----------|---------------|------------------|---------------|----------------|--------|
|   | LOT 3                             | 33      | 26 S     | 26 E        |          | 284           | SOUTH            | 1936          | WEST           | EDDY   |
| I | Dedicated Acres   Joint or Infili |         |          | nsolidation | Code Ore | ier No.       | <u> </u>         |               |                |        |
| l | 223.69                            |         |          |             |          |               |                  |               |                |        |