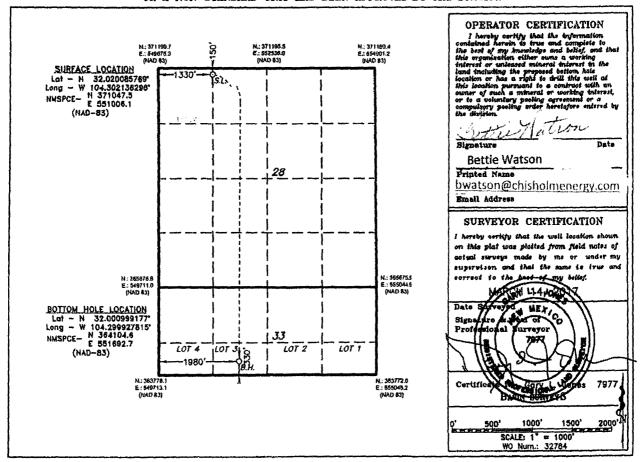

WELL LOCATION AND ACREAGE DEDICATION PLAT

II AMENDED REPORT

| API Number    | Pool Code | Pool Name                 |                    |  |
|---------------|-----------|---------------------------|--------------------|--|
| Property Code |           | perty Name  28-33 FEDERAL | Well Number<br>2H  |  |
| OGRID No.     | -         | PRODUCING CO.             | Elevation<br>3400' |  |

#### Surface Location

| UL or lot No. | Section | Township | Range | Lot Idn | FEET from the | North/South line | FEET from the | East/West line | County |  |
|---------------|---------|----------|-------|---------|---------------|------------------|---------------|----------------|--------|--|
| С             | 28      | 26 S     | 26 E  |         | 150           | NORTH            | 1330          | WEST           | EDDY   |  |

### Bottom Hole Location If Different From Surface

| ſ   | UL or lot No.                                                      | Section | Township | Range | Lot ldn | FEET from the | North/South line | FEET from the | East/West line | County |
|-----|--------------------------------------------------------------------|---------|----------|-------|---------|---------------|------------------|---------------|----------------|--------|
|     | LOT 3                                                              | 33      | 26 S     | 26 E  |         | 330           | SOUTH            | 1980          | WEST           | EDDY   |
| l   | Dedicated lores   Joint or Infill   Consolidation Code   Order No. |         |          |       |         |               |                  |               |                | L      |
| 1   |                                                                    |         |          |       |         |               |                  |               |                |        |
| - 1 |                                                                    | 1       | - 1      |       | 1       |               |                  |               |                |        |