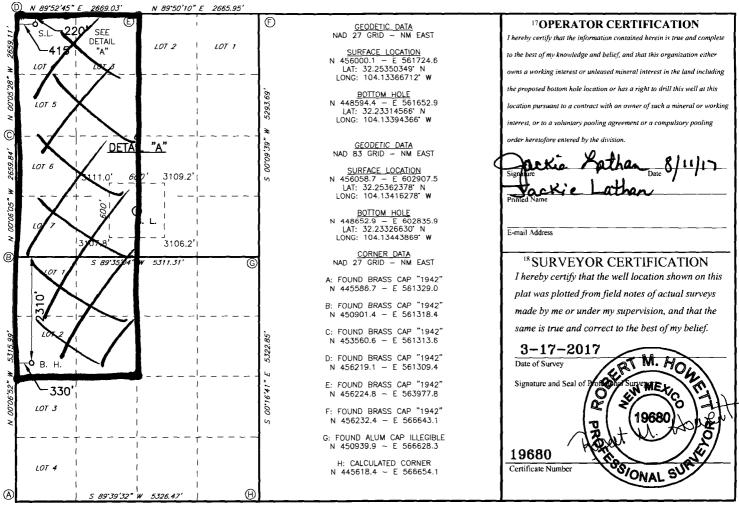

☐ AMENDED REPORT

WELL LOCATION AND ACREAGE DEDICATION PLAT

| ! API Number<br>30 - 015 - 44140                 |            |                                        | 92            | <sup>2</sup> Pool Code |               | rple Sagi        |               | 3 Pool Name offcare (Gas) |                                         |                    |  |
|--------------------------------------------------|------------|----------------------------------------|---------------|------------------------|---------------|------------------|---------------|---------------------------|-----------------------------------------|--------------------|--|
| 4Property Code<br>317663                         |            | MOTLEY 6/7 W2DE FEDERAL COM            |               |                        |               |                  |               |                           |                                         | 6 Well Number  1 H |  |
| 70GRID NO.<br><b>\ЧつЧЧ</b>                       |            | **Operator Name  MEWBOURNE OIL COMPANY |               |                        |               |                  |               |                           | <sup>9</sup> Elevation<br><b>3109</b> ' |                    |  |
| <sup>10</sup> Surface Location                   |            |                                        |               |                        |               |                  |               |                           |                                         |                    |  |
| UL or lot no.                                    | Section    | Township                               | Range         | Lot Idn                | Feet from the | North/South line | Feet From the | East/West line            |                                         | County             |  |
| 4                                                | 6          | 24S                                    | 28E           |                        | 220           | NORTH            | 415           | WEST                      |                                         | EDDY               |  |
| " Bottom Hole Location If Different From Surface |            |                                        |               |                        |               |                  |               |                           |                                         |                    |  |
| UL or lot no.                                    | Section    | Township                               | Range         | Lot Idn                | Feet from the | North/South line | Feet from the | East/West line            |                                         | County             |  |
| 2                                                | 7          | 24S                                    | 28E           |                        | 2304          | NORTH            | 394           | WEST                      |                                         | EDDY               |  |
| 12 Dedicated Acre                                | s 13 Joint | or Infill 14                           | Consolidation | Code 15 (              | Order No.     |                  |               |                           |                                         |                    |  |
| 475,21                                           | 1          | ł                                      |               | İ                      |               |                  |               |                           |                                         |                    |  |