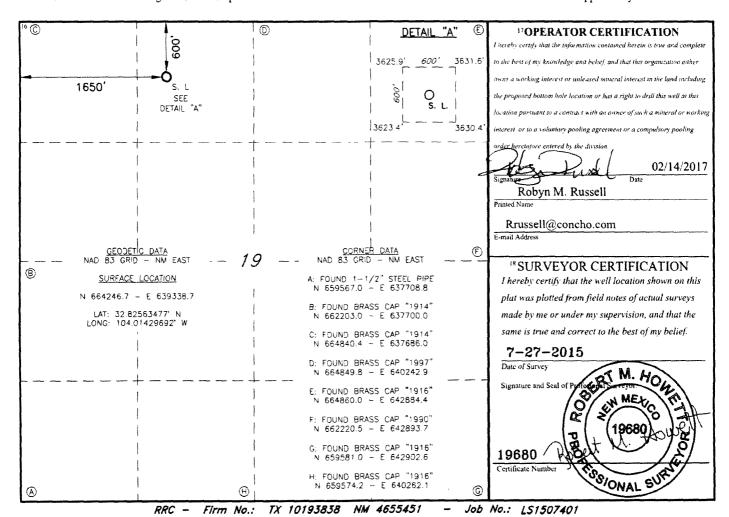

Form C-102 Revised August 1, 2011 Submit one copy to appropriate District Office

☐ AMENDED REPORT

WELL LOCATION AND ACREAGE DEDICATION PLAT

| 1 API Number                     |            |                                   |              | <sup>2</sup> Pool Code |                        | <sup>3</sup> Pool Name |               |                |                     |  |
|----------------------------------|------------|-----------------------------------|--------------|------------------------|------------------------|------------------------|---------------|----------------|---------------------|--|
| 30-015- 44420                    |            | 420                               |              | 96186                  | 1                      | SWD; Cisco-Canyon      |               |                |                     |  |
| 4Property Code<br>319554         |            | S Property Name RONCO FEDERAL SWD |              |                        |                        |                        |               |                | 5 Well Number  1    |  |
| <sup>7</sup> OGRID NO.<br>229137 |            | *Operator Name COG OPERATING, LLC |              |                        |                        |                        |               |                | 9Elevation<br>3626' |  |
|                                  |            |                                   |              |                        | <sup>™</sup> Surface l | Location               |               |                |                     |  |
| UL or lot no.                    | Section    | Township                          | Range        | Lot ldn                | Feet from the          | North South line       | Feet From the | East/West line | County              |  |
| С                                | 19         | 17S                               | 30E          |                        | 600                    | NORTH                  | 1650          | WEST           | EDDY                |  |
|                                  |            |                                   | 11           | 3ottom H               | ole Location           | If Different Fro       | om Surface    |                |                     |  |
| UL or lot no                     | Section    | Township                          | Range        | Lot Idn                | Feet from the          | North South line       | Feet from the | East West line | County              |  |
| 2 Dedicated Acre<br>N/A          | s 13 Joint | or Infili 14 (                    | onsolidation | Code 15 C              | erder No.              |                        | L             |                | 1                   |  |