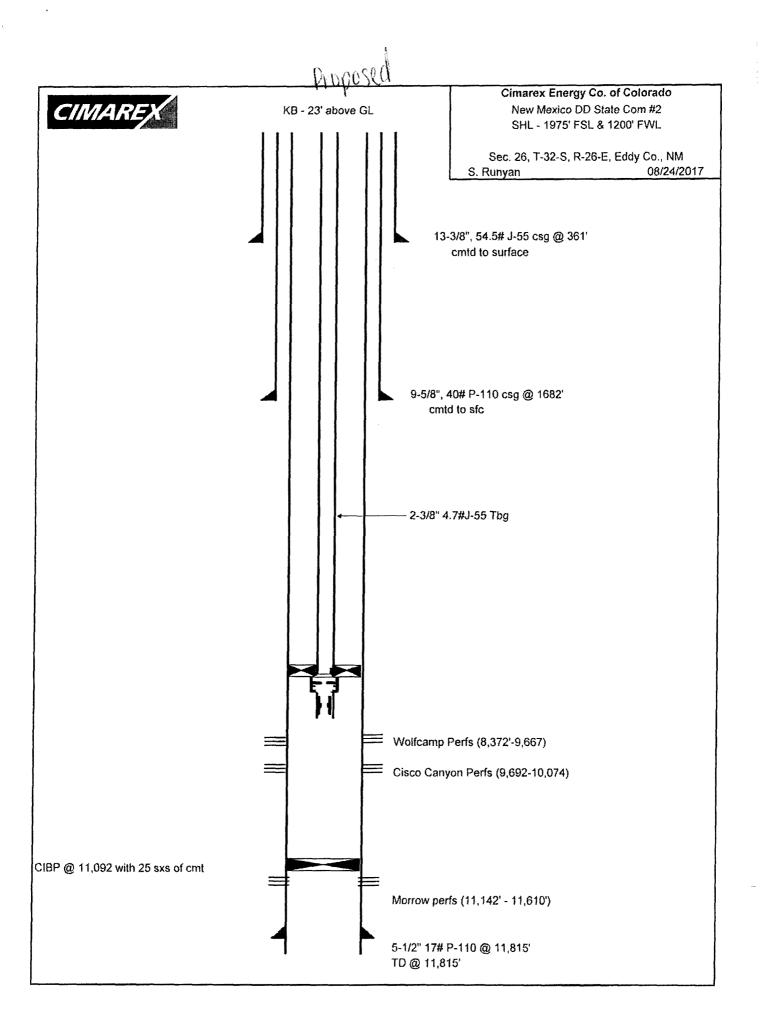

### Additional Well Information

| <sup>11</sup> Work Type<br>PB | 12 | Well Type<br>Gas         | <sup>13</sup> Cable/Rotary                        | 14 Leas<br>State   |               | <sup>15</sup> Ground Level Elevation<br>3398 <sup>1</sup> |
|-------------------------------|----|--------------------------|---------------------------------------------------|--------------------|---------------|-----------------------------------------------------------|
| <sup>16</sup> Multiple        |    | posed Depth<br>TD 11057' | <sup>18</sup> Formation<br>Cisco Canyon/ Wolfcamp | <sup>13</sup> Cent | ractor        | <sup>2</sup> Spud Date                                    |
| Depth to Ground water<br>300' | L  | Distance fro             | m nearest fresh water well                        |                    | Distance to n | earest surface water                                      |

We will be using a closed-loop system in lieu of lined pits

<sup>21.</sup> Proposed Casing and Cement Program

| Type                                       | Hole Size                      | Casing Size    | Casing Weight/ft | Setting Depth | Sacks of Cement | Estimated TOC |  |  |  |
|--------------------------------------------|--------------------------------|----------------|------------------|---------------|-----------------|---------------|--|--|--|
| Surface                                    | 17 1/2"                        | 13 3/8″ J-55   | 54.5#            | 361'          | 980 sks         | Surface       |  |  |  |
| Intermediate                               | 12 1/4*                        | 9 5/8" NS110HC | 40#              | 1682'         | 1100 sks        | Surface       |  |  |  |
| Production                                 | Production 8 3/4" 5 1/2" P-110 |                | 17# 11815'       |               | 2090 sks        | 580'          |  |  |  |
| Casing/Cement Program: Additional Comments |                                |                |                  |               |                 |               |  |  |  |

| 22. | Pro | posed | Blowe | out Pr | evention | Program |  |
|-----|-----|-------|-------|--------|----------|---------|--|
|     |     |       |       |        |          |         |  |

| Туре | Working Pressure | Test Pressure | Manufacturer |
|------|------------------|---------------|--------------|
|      |                  |               |              |