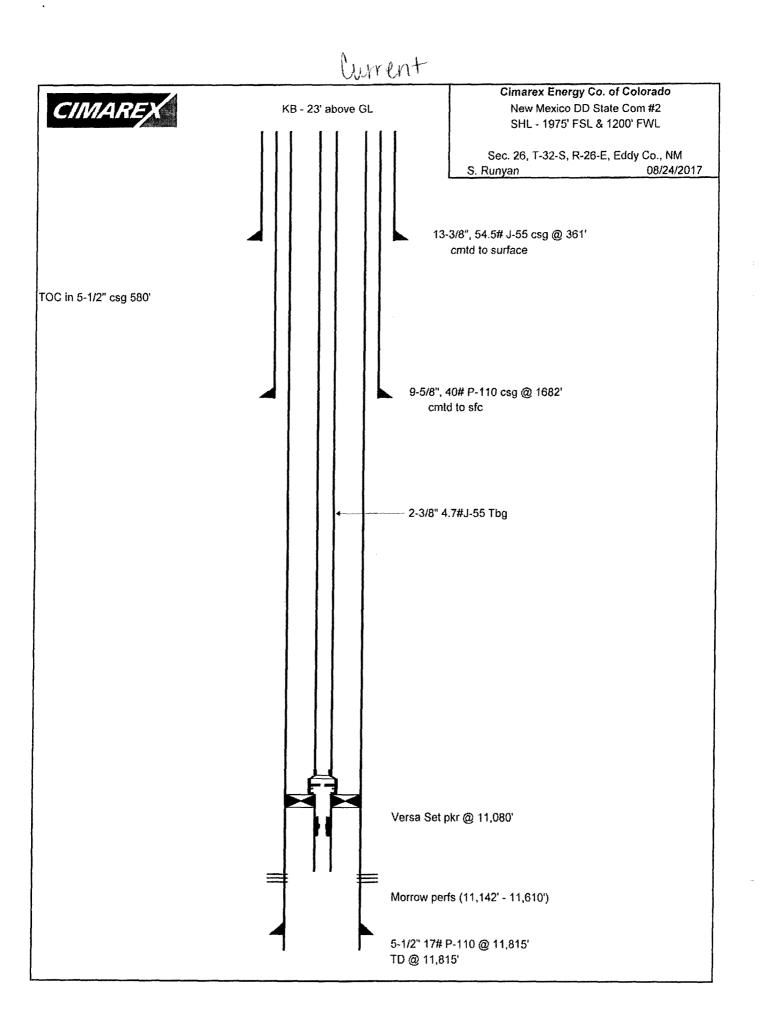

### Additional Well Information

| <sup>11</sup> Work Type<br>PB | 12 | Well Type<br>Gas         | <sup>13</sup> Cable/Rotary                        | 14 Leas<br>State   |               | <sup>15</sup> Ground Level Elevation<br>3398 <sup>1</sup> |
|-------------------------------|----|--------------------------|---------------------------------------------------|--------------------|---------------|-----------------------------------------------------------|
| <sup>16</sup> Multiple        |    | posed Depth<br>TD 11057' | <sup>18</sup> Formation<br>Cisco Canyon/ Wolfcamp | <sup>13</sup> Cent | ractor        | <sup>2</sup> Spud Date                                    |
| Depth to Ground water<br>300' | L  | Distance fro             | m nearest fresh water well                        |                    | Distance to n | earest surface water                                      |

We will be using a closed-loop system in lieu of lined pits

<sup>21.</sup> Proposed Casing and Cement Program

| Type                                       | Hole Size                      | Casing Size    | Casing Weight/ft | Setting Depth | Sacks of Cement | Estimated TOC |  |  |  |
|--------------------------------------------|--------------------------------|----------------|------------------|---------------|-----------------|---------------|--|--|--|
| Surface                                    | 17 1/2"                        | 13 3/8″ J-55   | 54.5#            | 361'          | 980 sks         | Surface       |  |  |  |
| Intermediate                               | 12 1/4*                        | 9 5/8" NS110HC | 40#              | 1682'         | 1100 sks        | Surface       |  |  |  |
| Production                                 | Production 8 3/4" 5 1/2" P-110 |                | 17# 11815'       |               | 2090 sks        | 580'          |  |  |  |
| Casing/Cement Program: Additional Comments |                                |                |                  |               |                 |               |  |  |  |

| 22. | Pro | posed | Blowe | out Pr | evention | Program |  |
|-----|-----|-------|-------|--------|----------|---------|--|
|     |     |       |       |        |          |         |  |

| Туре | Working Pressure | Test Pressure | Manufacturer |
|------|------------------|---------------|--------------|
|      |                  |               |              |