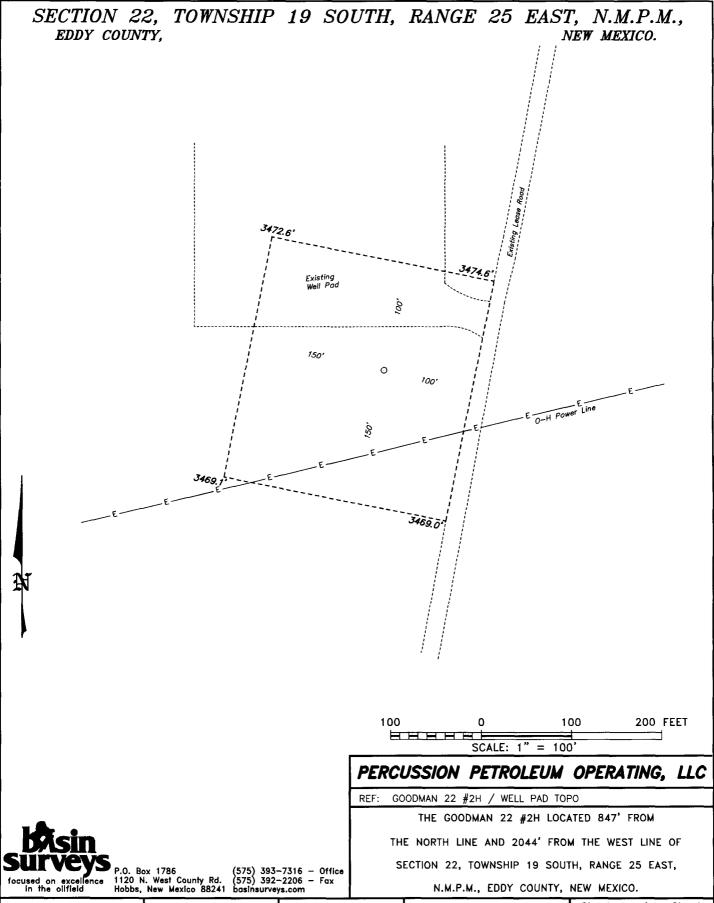

NM OIL CONSERVATION: ARTESIA DISTRICT

W.O. Number: 33182 Drawn Bv: K GOAD Date: 08-01-2017 Survey Date: 07-31-2017 Sheet 1 of 1 Sheets

GOODMAN 22 #2H Located 847' FNL and 2044' FWL Section 22, Township 19 South, Range 25 East, N.M.P.M., Eddy County, New Mexico.