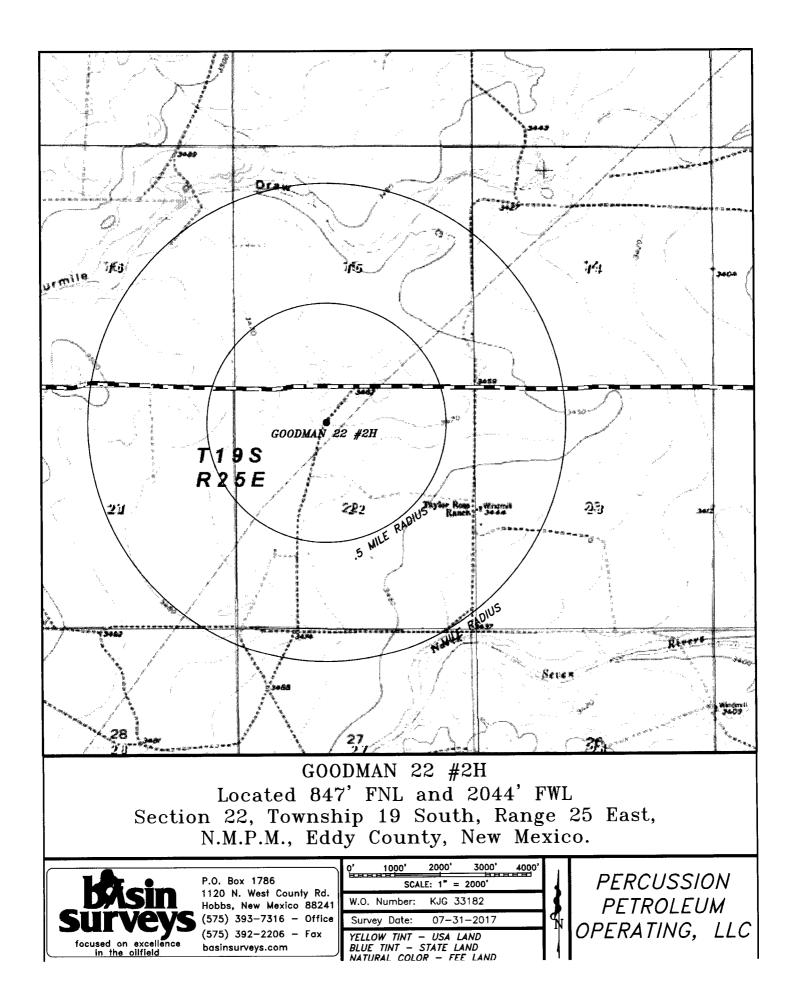

NM OIL CONSERVATION: ARTESIA DISTRICT

W.O. Number: 33182 Drawn Bv: K GOAD Date: 08-01-2017 Survey Date: 07-31-2017 Sheet 1 of 1 Sheets

GOODMAN 22 #2H Located 847' FNL and 2044' FWL Section 22, Township 19 South, Range 25 East, N.M.P.M., Eddy County, New Mexico.

P.O. Box 1786 1120 N. West County Rd. Hobbs, New Mexico 88241 (575) 393-7316 - Office (575) 392-2206 - Fax basinsurveys.com

0' 1000' 2000' 3000' 4000' SCALE: 1" = 2000' W.O. Number: KJG 33182 Survey Date: 07-31-2017 YELLOW TINT - USA LAND BLUE TINT - STATE LAND NATURAL COLOR - FEE LAND