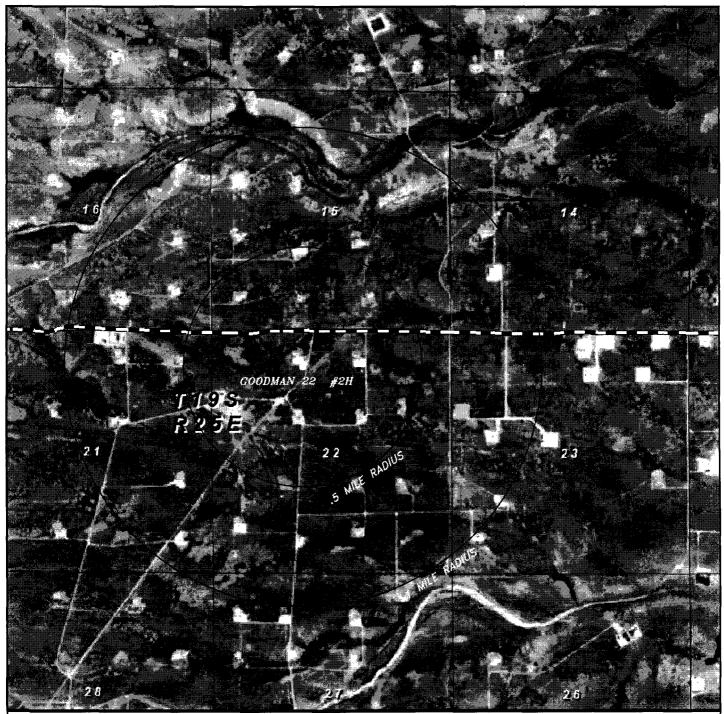

SEP 06 2017 DISTRICT 1 Form C-102 1625 N. French Dr., Hobbs, NM 88240 Phone (575) 393-6161 Fax: (575) 393-0720 State of New Mexico Revised August 1, 2011 Energy, Minerals and Natural Resources Department DISTRICT II 811 S. First St., Artesia, NM 88210 Phone (575) 748-1283 Fax: (575) 748-9720 ibmit one copy to appropriate OIL CONSERVATION DIVISION **District** Office DISTRICT III 1226 South St. Francis Dr. 1000 Rio Brazos Rd., Aztec, NM 87410 Phone (505) 334-6178 Fax: (505) 334-6170 Santa Fe, New Mexico 87505 DISTRICT IV 1226 S. St. Francis Dr., Santa Fe, NM 87505 Phone (505) 476-3460 Fax: (505) 476-3462 □ AMENDED REPORT WELL LOCATION AND ACREAGE DEDICATION PLAT API Number Pool Code Pool Name **Property** Code **Property** Name Well Number GOODMAN 22 2H OGRID No. **Operator** Name Elevation 3472' PERCUSSION PETROLEUM OPERATING, LLC Surface Location UL or lot No. North/South line FEET from the East/West line Section Township Range Lot Idn FEET from the County EDDY 25 E 847 NORTH 2044 WEST С 22 19 S Bottom Hole Location If Different From Surface UL or lot No. FEET from the North/South line East/West line Section Township Range Lot Idn FEET from the County С 970 NORTH 2677 WEST 23 19 S 25 E EDDY Dedicated Acres Joint or Infill Consolidation Code Order No. NO ALLOWABLE WILL BE ASSIGNED TO THIS COMPLETION UNTIL ALL INTERESTS HAVE BEEN CONSOLIDATED OR A NON-STANDARD UNIT HAS BEEN APPROVED BY THE DIVISION FIRST TAKE POINT PROPOSED BOTTOM LAST TAKE POINT SURFACE LOCATION 970' FNL & 2516' FEL Lat - N 32.651147' Long - W 104.472313' NMSPCE- N 600646.3 E 498562.7 970' FNL & 2597' FW Lat - N 32.651104' Long - W 104.455700' NMSPCE- N 600624.4 E 503675.6 OPERATOR CERTIFICATION HOLE LOCATION FWL Lat - N 32.651463 Long - W 104.474539 NMSPCE- N 600762.2 E 497877.7 OPERATOR CERTIFICATION I hereby certify that the information contained herein is true and complete to the best of my knowledge and belief, and that this organisation either owns a working interest or unleased mineral interest in the location or has a right to drill this well at this location pursuant to a contract with an owner of such a mineral or working interest, or to a volunitary pooling agreement or a compulsory pooling order heretofore entered by the division. Lat - N 32.651104\* Long - W 104.455441\* NMSPCE- N 600624.1 E 503755.6 (NAD-83) (NAD-83) (NAD-83) (NAD-83) N.: 601616.7 E.: 498466.0 (NAD 83) N.: 601583.6 E.: 506490.6 (NAD 83) N.: 601612.1 N.: 601604.5 E.: 501083.6 (NAD 83) (NAD 83) 847' 070 2044 695 L.T.P. Signature Date F.T.P 5113 R.H. S.L. 267 1001 409'< 20 Printed Name Email Address 23 SURVEYOR CERTIFICATION N. 598944.4 E.: 495836.5 I hereby certify that the well location shown (NAD 83) on this plat was plotted from field notes of actual surveys made by me or under my supervison and that the same is true and correct to the best -1 my belief. WEXICO JE.W Date N.: 596277.8 E.: 495841.1 N.: 596249.5 E.: 506392.8 N.: 596091.7 Signa (NAD 83) E : 501053.5 (NAD 83) Prof urveyor (NAD 83 797-3472.6 3474.6 s.l. O 7977 Certific 5000' 4000' SCALE: 1" = 2000' WO Num: 1710 3469.1 1000' 0' 10 3469.0 WO Num.: 33182

NM OIL CONSERVATION: ARTESIA DISTRICT

W.O. Number: 33182 Drawn Bv: K GOAD Date: 08-01-2017 Survey Date: 07-31-2017 Sheet 1 of 1 Sheets

GOODMAN 22 #2H Located 847' FNL and 2044' FWL Section 22, Township 19 South, Range 25 East, N.M.P.M., Eddy County, New Mexico.

P.O. Box 1786 1120 N. West County Rd. Hobbs, New Mexico 88241 (575) 393-7316 - Office (575) 392-2206 - Fax basinsurveys.com

0' 1000' 2000' 3000' 4000' SCALE: 1" = 2000' W.O. Number: KJG 33182 Survey Date: 07-31-2017 YELLOW TINT - USA LAND BLUE TINT - STATE LAND NATURAL COLOR - FEE LAND