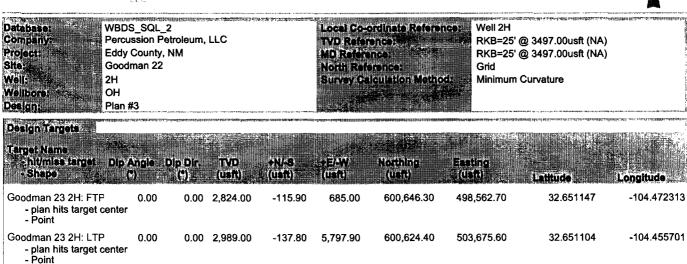

### APPLICATION FOR PERMIT TO DRILL, RE-ENTER, DEEPEN, PLUGBACK, OR ADD A ZONE

|                                                                                     |               |                 | <sup>1</sup> Operator Name |                                       | ,                |                   |                       | OGRID Number         |                |
|-------------------------------------------------------------------------------------|---------------|-----------------|----------------------------|---------------------------------------|------------------|-------------------|-----------------------|----------------------|----------------|
| Percussion Petroleum Operating, LLC<br>919 Milam St., Suite 2475, Houston, TX 77002 |               |                 |                            |                                       |                  |                   |                       | 371755<br>O/5 · 443  | 383            |
| * Prop                                                                              | erty Code     |                 | Goodman 2                  | Goodman 22 <sup>3</sup> Property Name |                  |                   |                       | 2H <sup>° Well</sup> | No.            |
| <sup>7.</sup> Surface Location                                                      |               |                 |                            |                                       |                  |                   |                       |                      |                |
| UL - Lot<br>C                                                                       | Section<br>22 | Township<br>19S | Range<br>25E               | Lot Idn                               | Feet from<br>847 | N/S Line<br>NORTH | Feet From <b>2044</b> | E/W Line<br>WEST     | County<br>EDDY |
|                                                                                     |               |                 |                            | * Propos                              | sed Bottom Hol   | e Location        |                       |                      |                |
| UL - Lot                                                                            | Section       | Township        | Range                      | Lot Idn                               | Feet from        | N/S Line          | Feet From             | E/W Line             | County         |
| С                                                                                   | _23           | 19S             | 25E                        |                                       | 970              | NORTH             | 2677                  | WEST                 | EDDY           |
|                                                                                     |               |                 |                            | <sup>9.</sup> P                       | ool Informatio   | n                 |                       |                      |                |
| N. SEVEN RIVERS; GLORIETA-YESO                                                      |               |                 |                            |                                       |                  |                   | Pool Code<br>97565    |                      |                |
|                                                                                     |               |                 |                            | Additio                               | nal Well Inform  | nation            |                       |                      |                |

# **Percussion Petroleum, LLC**

Eddy County, NM Goodman 22 2H

OH

Plan: Plan #3