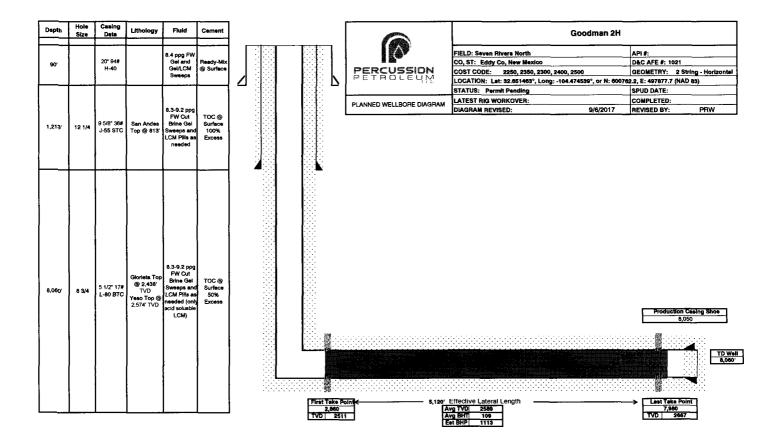

| <sup>11.</sup> Work Type | <sup>12.</sup> Well Type | 13. Cable/Rotary         | 14. Lease Type                    | <sup>15.</sup> Ground Level Elevation |  |
|--------------------------|--------------------------|--------------------------|-----------------------------------|---------------------------------------|--|
| N                        | 0                        | R                        | P                                 | 3472'                                 |  |
| <sup>16.</sup> Multiple  | 17. Proposed Depth       | <sup>18.</sup> Formation | <sup>19.</sup> Contractor         | <sup>20.</sup> Spud Date              |  |
| N                        | 8465'                    | YESO                     | SILVER OAK DRILLING               | 10/15/17                              |  |
| Depth to Ground water    | Distance from            | nearest fresh water well | Distance to nearest surface water |                                       |  |
|                          |                          |                          |                                   |                                       |  |

#### <sup>21.</sup> Proposed Casing and Cement Program

| Туре       | Hole Size | Casing Size | Casing Weight/ft    | Setting Depth      | Sacks of Cement | Estimated TOC |
|------------|-----------|-------------|---------------------|--------------------|-----------------|---------------|
| SURFACE    | 12.25     | 9.625       | 36                  | 1,215'             | 600             | SURFACE       |
| PRODUCTION | 8.75      | 5.5         | 17                  | 8,465'             | 2250            | SURFACE       |
|            |           | Casin       | g/Cement Program: A | dditional Comments | <u> </u>        |               |