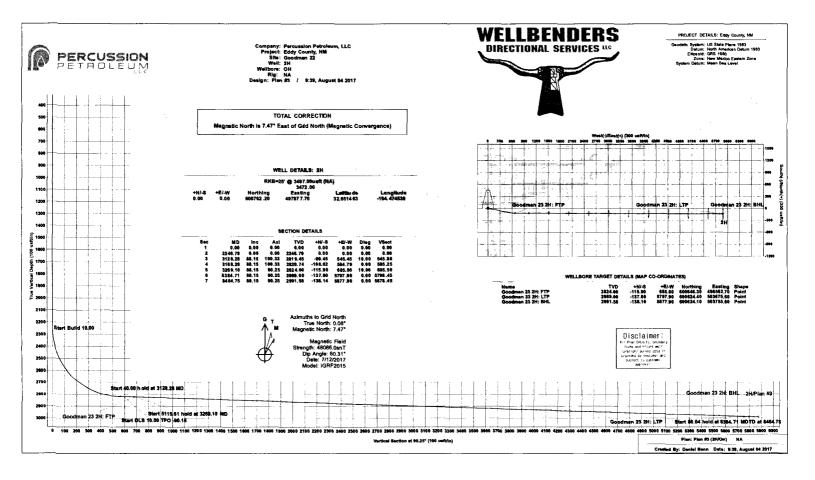

# **Percussion Petroleum, LLC**

Eddy County, NM Goodman 22 2H

OH

Plan: Plan #3