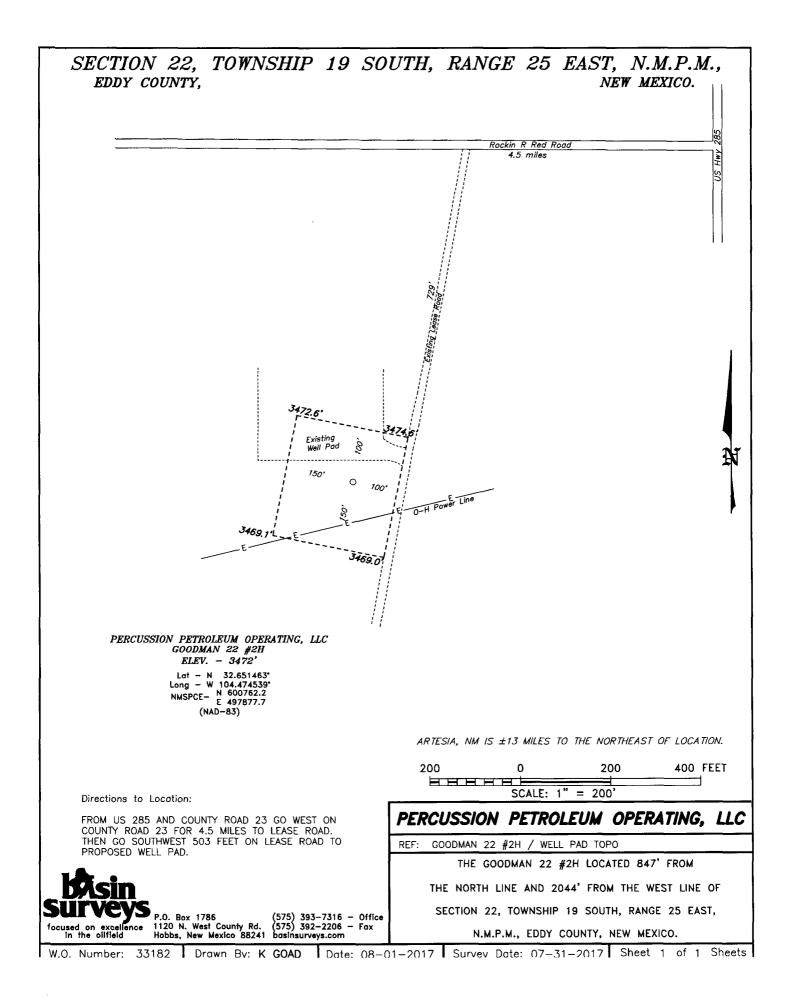

NM OIL CONSERVATION: ARTESIA DISTRICT

W.O. Number: 33182 Drawn Bv: K GOAD Date: 08-01-2017 Survey Date: 07-31-2017 Sheet 1 of 1 Sheets

GOODMAN 22 #2H Located 847' FNL and 2044' FWL Section 22, Township 19 South, Range 25 East, N.M.P.M., Eddy County, New Mexico.