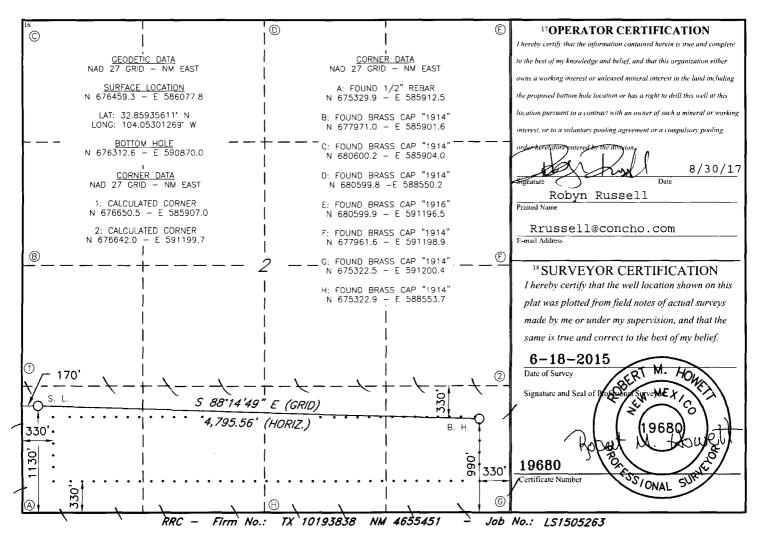

Form C-102 Revised August 1, 2011 Submit one copy to appropriate District Office

AMENDED REPORT

|                                   |            | <u> </u>                                         | <u>/ELL LO</u> | <u>OCATIO</u>          | <u>N AND ACF</u>      | REAGE DEDIC                 | CATION PLA    | <u> </u>       |                                        |  |
|-----------------------------------|------------|--------------------------------------------------|----------------|------------------------|-----------------------|-----------------------------|---------------|----------------|----------------------------------------|--|
| <sup>1</sup> API Number           |            |                                                  |                | <sup>2</sup> Pool Code |                       | <sup>3</sup> Pool Name      |               |                |                                        |  |
| 30-015-43336                      |            |                                                  |                | 96610                  |                       | Empire; Glorieta-Yeso, East |               |                |                                        |  |
| <sup>4</sup> Property Co<br>39291 | 1          | <sup>5</sup> Property Name<br>HOGAN STATE COM    |                |                        |                       |                             |               |                | <sup>6</sup> Well Number<br><b>17H</b> |  |
| 70GRID<br>22913                   |            | <sup>8 Operator Name</sup><br>COG OPERATING, LLC |                |                        |                       |                             |               |                | <sup>9</sup> Elevation<br><b>3648</b>  |  |
|                                   |            |                                                  |                |                        | <sup>10</sup> Surface | Location                    |               |                |                                        |  |
| UL or lot no.                     | Section    | Township                                         | Range          | Lot Idn                | Feet from the         | North/South line            | Feet From the | East/West line | County                                 |  |
| М                                 | 2          | 17S                                              | 29E            |                        | 1130                  | SOUTH                       | 170           | WEST           | EDDY                                   |  |
|                                   |            |                                                  | 11             | Bottom H               | ole Location          | If Different Fr             | om Surface    |                |                                        |  |
| UL or lot no.                     | Section    | Township                                         | Range          | Lot Idn                | Feet from the         | North/South line            | Feet from the | East/West line | County                                 |  |
| Р                                 | 2          | 17S                                              | 29E            |                        | 990                   | SOUTH                       | 330           | EAST           | EDDY                                   |  |
| 12 Dedicated Acre                 | s 13 Joint | or Infill 14 (                                   | Consolidation  | Code 15 (              | Order No.             |                             |               |                |                                        |  |
| 160                               |            |                                                  |                |                        |                       |                             |               |                |                                        |  |