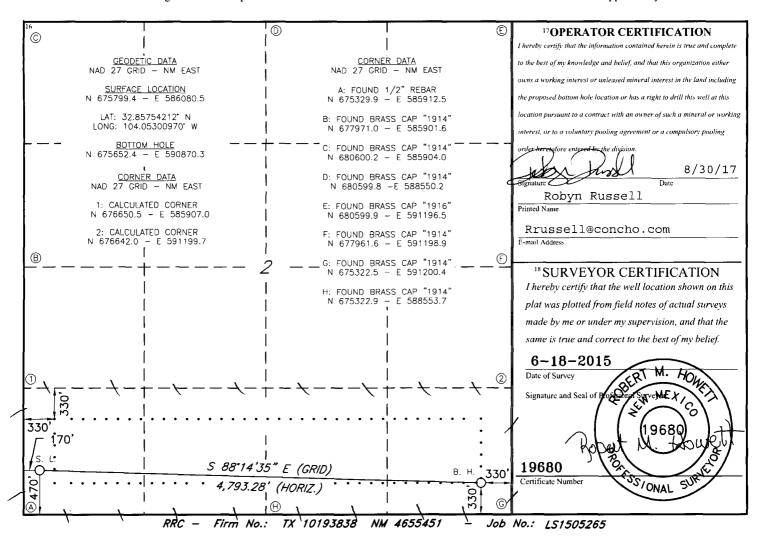

1220 South St. Francis Dr.
Santa Fe, NM 87505 RECEIVED

Form C-102 Revised August 1, 2011 Submit one copy to appropriate District Office

☐ AMENDED REPORT

## WELL LOCATION AND ACREAGE DEDICATION PLAT

| <sup>1</sup> API Number             |          |                                   |                                  | <sup>2</sup> Pool Code |                         | <sup>3</sup> Pool Name |               |                |                                        |  |
|-------------------------------------|----------|-----------------------------------|----------------------------------|------------------------|-------------------------|------------------------|---------------|----------------|----------------------------------------|--|
| 30-01                               | 7        |                                   | 96610 Empire; Glorieta-Yeso, Eas |                        |                         |                        |               |                |                                        |  |
| <sup>4</sup> Property Code<br>39291 |          | S Property Name HOGAN STATE COM   |                                  |                        |                         |                        |               |                | <sup>6</sup> Well Number<br><b>18H</b> |  |
| <sup>7</sup> OGRID NO.<br>229137    |          | *Operator Name COG OPERATING, LLC |                                  |                        |                         |                        |               |                | <sup>9</sup> Elevation<br><b>3647'</b> |  |
|                                     |          |                                   |                                  |                        | <sup>10</sup> Surface I | Location               |               |                |                                        |  |
| UL or lot no.                       | Section  | Township                          | Range                            | Lot Idn                | Feet from the           | North/South line       | Feet From the | East/West line | County                                 |  |
| M                                   | 2        | 17S                               | 29E                              |                        | 470                     | SOUTH                  | 170           | WEST           | EDDY                                   |  |
|                                     |          | <u></u>                           | 11 F                             | Bottom H               | ole Location            | If Different Fro       | om Surface    |                |                                        |  |
| UL or lot no.                       | Section  | Township                          | Range                            | Lot Idn                | Feet from the           | North/South line       | Feet from the | East/West line | County                                 |  |
| P                                   | 2        | 17S                               | 29E                              |                        | 330                     | SOUTH                  | 330           | EAST           | EDDY                                   |  |
| 2 Dedicated Acres                   | 13 Joint | or Infill 14                      | Consolidation                    | Code 15 C              | Order No.               |                        |               |                |                                        |  |
| 160                                 | 1        |                                   |                                  | i                      |                         |                        |               |                |                                        |  |