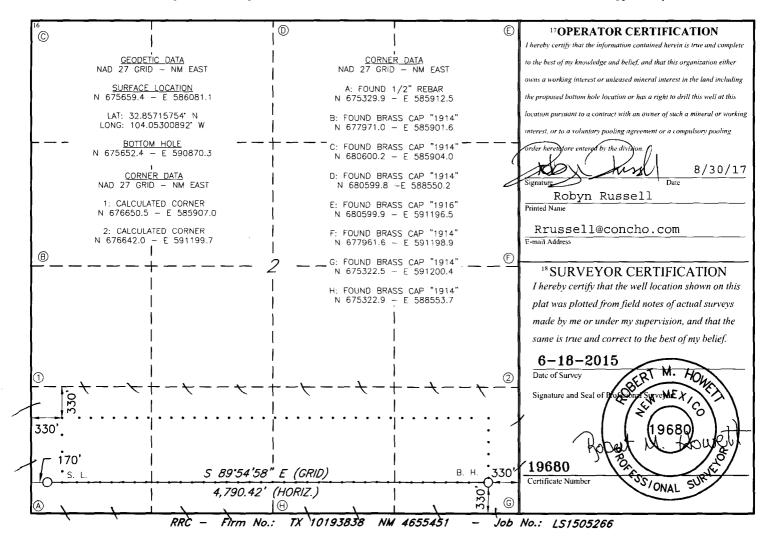

## WELL LOCATION AND ACREAGE DEDICATION PLAT

| <sup>1</sup> APl Number             |               |                                    | ł                    | <sup>2</sup> Pool Code <sup>3</sup> Pool Name |                       |                  |               |                |                                        |  |
|-------------------------------------|---------------|------------------------------------|----------------------|-----------------------------------------------|-----------------------|------------------|---------------|----------------|----------------------------------------|--|
| 30-015-43340                        |               |                                    |                      | 96610 Empire; Glorieta-Yeso, East             |                       |                  |               |                |                                        |  |
| <sup>4</sup> Property Code<br>39291 |               | Froperty Name HOGAN STATE COM      |                      |                                               |                       |                  |               |                | <sup>6</sup> Well Number<br><b>28H</b> |  |
| <sup>7</sup> OGRID NO<br>229137     | D.            | 8 Operator Name COG OPERATING, LLC |                      |                                               |                       |                  |               |                | <sup>9</sup> Elevation<br><b>3645</b>  |  |
|                                     |               | . <u>-</u>                         | · <u>-</u>           |                                               | 10 Surface 1          | Location         |               |                |                                        |  |
| UL or lot no.                       | Section       | Township                           | Range                | Lot ldn                                       | Feet from the         | North/South line | Feet From the | East/West line | County                                 |  |
| M                                   | 2             | 17S                                | 29E                  |                                               | 330                   | SOUTH            | 170           | WEST           | EDDY                                   |  |
|                                     |               |                                    | 11                   | Bottom Ho                                     | le Location           | If Different Fro | om Surface    |                |                                        |  |
| UL or lot no.                       | Section       | Township                           | Range                | Lot Idn                                       | Feet from the         | North/South line | Feet from the | East/West line | County                                 |  |
| P                                   | 2             | 17S                                | 29E                  |                                               | 330                   | SOUTH            | 330           | EAST           | EDDY                                   |  |
| P 2 Dedicated Acres 160             | 2<br>13 Joint |                                    | 29E<br>Consolidation | Code 15 On                                    | <b>330</b><br>der No. | SOUTH            | 330           | EAST           | _EI                                    |  |