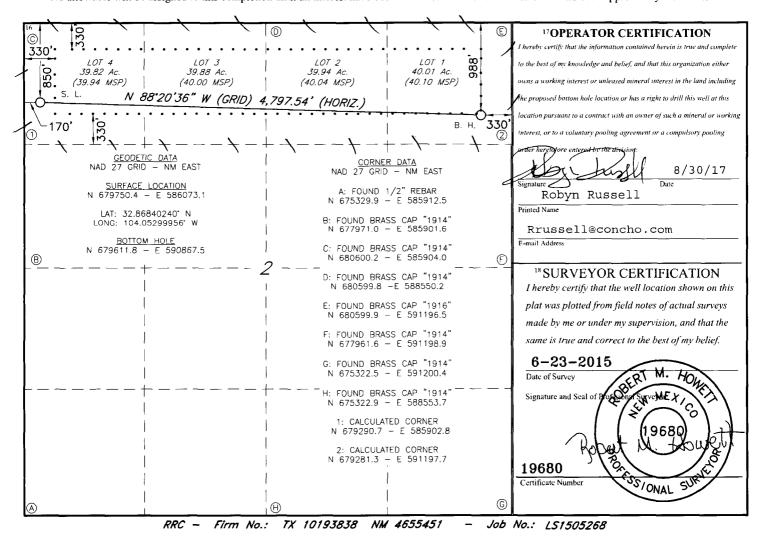

☐ AMENDED REPORT

Form C-102

|                                   |            |              | WELL LO                | OCATIO    | N AND AC      | REAGE DEDIC                 | CATION PLA    | .T             |                                       |
|-----------------------------------|------------|--------------|------------------------|-----------|---------------|-----------------------------|---------------|----------------|---------------------------------------|
| <sup>1</sup> API Number           |            |              | <sup>2</sup> Pool Code |           | 3 Pool Name   |                             |               |                |                                       |
| 30-015-43385                      |            |              |                        | 96610     |               | Empire; Glorieta-Yeso, East |               |                |                                       |
| <sup>4</sup> Property Co<br>39292 |            |              |                        |           |               | Name ATE COM                |               |                | <sup>6</sup> Well Number<br>12H       |
| 70GRID<br>22913                   |            |              |                        | CC        | 8 Operator 1  |                             |               |                | <sup>9</sup> Elevation<br><b>3638</b> |
|                                   |            |              |                        |           | 10 Surface    | Location                    | _             |                |                                       |
| UL or lot no.                     | Section    | Township     | Range                  | Lot Idn   | Feet from the | North/South line            | Feet From the | East/West line | County                                |
| 4                                 | 2          | 17S          | 29E                    |           | 850           | NORTH                       | 170           | WEST           | EDDY                                  |
|                                   |            |              | 11 ]                   | Bottom F  | Iole Location | n If Different Fr           | om Surface    |                |                                       |
| UL or lot no.                     | Section    | Township     | Range                  | Lot Idn   | Feet from the | North/South line            | Feet from the | East/West line | County                                |
| 1                                 | 2          | 17S          | 29E                    |           | 988           | NORTH                       | 330           | EAST           | EDDY                                  |
| <sup>2</sup> Dedicated Acre       | s 13 Joint | or Infill 14 | Consolidation          | Code 15 ( | Order No.     |                             |               |                |                                       |