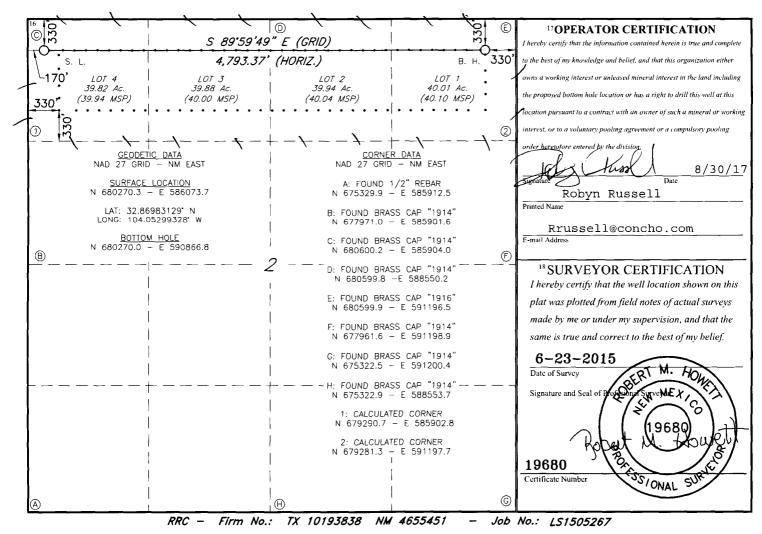

## NM OIL CONSERVATION State of New Mexico ARTESIA DISTRICT Energy, Minerals & Natural Resources Department OIL CONSERVATION DIVISION 1220 South St. Francis Dr. Santa Fe, NM 87505 RECEIVED

Form C-102 Revised August 1, 2011 Submit one copy to appropriate District Office

AMENDED REPORT

| WELL LOCATION AND ACREAGE DEDICATION PLAT   1 API Number 2 Pool Code 3 Pool Name |            |                                                  |               |                              |                       |                  |               |                |                                        |  |
|----------------------------------------------------------------------------------|------------|--------------------------------------------------|---------------|------------------------------|-----------------------|------------------|---------------|----------------|----------------------------------------|--|
| 30-015-43392                                                                     |            |                                                  |               | 96610 Empire; Glorieta-Yeso, |                       |                  |               | t              |                                        |  |
| 4Property Co<br>392                                                              |            | <sup>5</sup> Property Name<br>OUIMET STATE COM   |               |                              |                       |                  |               |                | <sup>6</sup> Well Number<br><b>21H</b> |  |
| 7 OGRID                                                                          |            | <sup>8</sup> Operator Name<br>COG OPERATING, LLC |               |                              |                       |                  |               |                |                                        |  |
|                                                                                  |            |                                                  |               |                              | <sup>10</sup> Surface | Location         | <u> </u>      |                |                                        |  |
| UL or lot no.                                                                    | Section    | Township                                         | Range         | Lot Idn                      | Feet from the         | North/South line | Feet From the | East/West line | County                                 |  |
| 4                                                                                | 2          | 17S                                              | 29E           |                              | <b>330</b> ·          | NORTH            | 170           | WEST           | EDDY                                   |  |
|                                                                                  |            |                                                  | 11            | Bottom H                     | lole Location         | If Different Fro | om Surface    |                |                                        |  |
| UL or lot no.                                                                    | Section    | Township                                         | Range         | Lot Idn                      | Feet from the         | North/South line | Feet from the | East/West line | County                                 |  |
| 1                                                                                | 2          | 175                                              | 29E           |                              | 330                   | NORTH            | 330           | EAST           | EDDY                                   |  |
| 12 Dedicated Acres                                                               | s 13 Joint | or Infill 14 (                                   | Consolidation | Code 15 (                    | Drder No.             |                  |               |                |                                        |  |