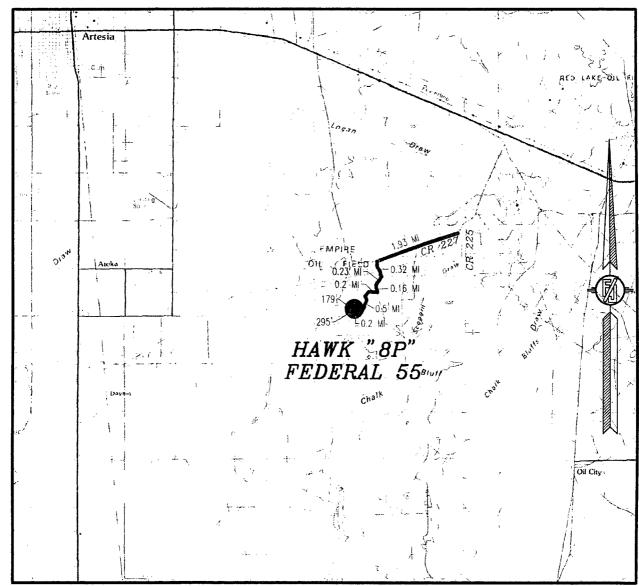

### SECTION 8, TOWNSHIP 18 SOUTH, RANGE 27 EAST, N.M.P.M. EDDY COUNTY, STATE OF NEW MEXICO VICINITY MAP

DISTANCES IN MILES

NOT TO SCALE

DIRECTIONS TO LOCATION
FROM CR 225 (EMPIRE) AND CR 227 (LITTLE DIAMOND) GO
SOUTHWEST ON CR 227 1.93 MILES, TURN LEFT ON CALICHE ROAD
AND GO SOUTH-SOUTHEAST 0.32 OF A MILE, TURN RIGHT AND GO
SOUTHWEST 0.23 OF A MILE, BEND LEFT AND GO SOUTH 0.16 OF A
MILE, TURN RIGHT AND GO WEST 0.2 OF A MILE, TURN LEFT AND GO
SOUTH-SOUTHWEST 0.5 OF A MILE, TURN RIGHT AND GO WEST 0.2 OF A MILE, TURN RIGHT AND GO NORTH 295' TO EXISTING PAD, FROM THE NORTHWEST PAD CORNER FOLLOW PROPOSED ROAD SURVEY FLAGS NORTHEAST 179' TO THE PROPOSED NORTHWEST PAD CORNER FOR THIS LOCATION.