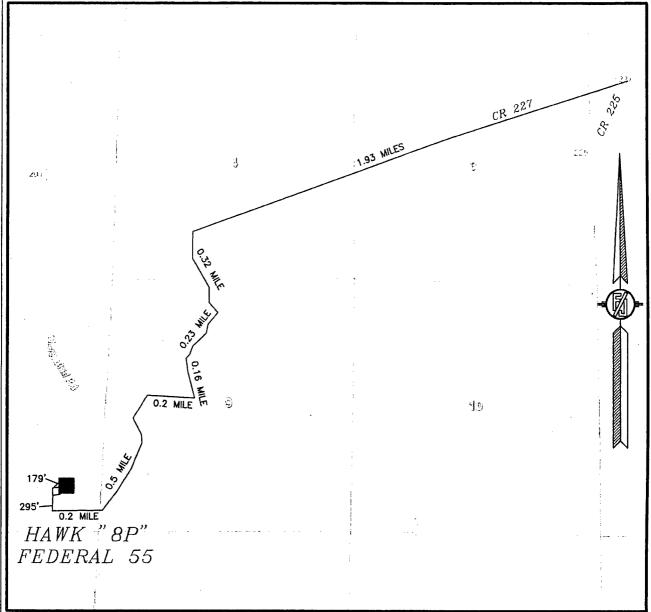

### SECTION 8, TOWNSHIP 18 SOUTH, RANGE 27 EAST, N.M.P.M. EDDY COUNTY, STATE OF NEW MEXICO VICINITY MAP

DISTANCES IN MILES

NOT TO SCALE

DIRECTIONS TO LOCATION
FROM CR 225 (EMPIRE) AND CR 227 (LITTLE DIAMOND) GO
SOUTHWEST ON CR 227 1.93 MILES, TURN LEFT ON CALICHE ROAD
AND GO SOUTH-SOUTHEAST 0.32 OF A MILE, TURN RIGHT AND GO
SOUTHWEST 0.23 OF A MILE, BEND LEFT AND GO SOUTH 0.16 OF A
MILE, TURN RIGHT AND GO WEST 0.2 OF A MILE, TURN LEFT AND GO
SOUTH-SOUTHWEST 0.5 OF A MILE, TURN RIGHT AND GO WEST 0.2 OF A MILE, TURN RIGHT AND GO NORTH 295' TO EXISTING PAD, FROM THE NORTHWEST PAD CORNER FOLLOW PROPOSED ROAD SURVEY FLAGS NORTHEAST 179' TO THE PROPOSED NORTHWEST PAD CORNER FOR THIS LOCATION.