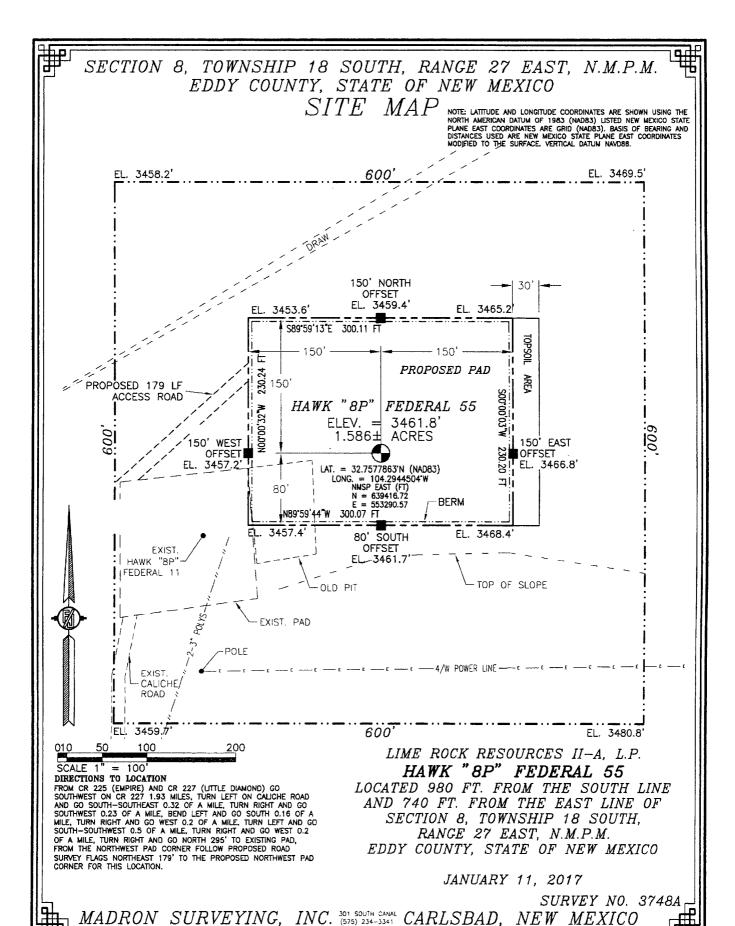

#### WELL LOCATION AND ACREAGE DEDICATION PLAT

| API Number                    | ² Pool Code | <sup>3</sup> Pool Name                |                               |  |  |
|-------------------------------|-------------|---------------------------------------|-------------------------------|--|--|
| 4 Property Code               |             | Property Name                         | "Well Number                  |  |  |
| <sup>7</sup> OGRID No. 277558 |             | Operator Name<br>RESOURCES II-A, L.P. | <sup>9</sup> Elevation 3461.8 |  |  |

Surface Location

| UL or lot no.                                    | Section | Township | Range | Lot Idn | Feet from the | North/South line | Feet from the | East/West line | County |
|--------------------------------------------------|---------|----------|-------|---------|---------------|------------------|---------------|----------------|--------|
| P                                                | 8       | 18 S     | 27 E  |         | 980           | SOUTH            | 740           | EAST           | EDDY   |
| " Bottom Hole Location If Different From Surface |         |          |       |         |               |                  |               |                |        |

| UL or lot no.      | Section     | Township    | Range           | Lot Idn      | Feet from the | North/South line | Feet from the | East/West line | County                                 |
|--------------------|-------------|-------------|-----------------|--------------|---------------|------------------|---------------|----------------|----------------------------------------|
|                    |             |             |                 |              |               |                  |               |                |                                        |
| 12 Dedicated Acres | 13 Joint of | Infill 14 C | Consolidation ( | Code 18 Orde | er No.        |                  | L             |                | ······································ |
|                    |             |             |                 |              |               |                  |               |                |                                        |
|                    |             |             |                 | į            |               |                  |               |                |                                        |

No allowable will be assigned to this completion until all interests have been consolidated or a non-standard unit has been approved by the division.

| 1           | 00015010.25                                   | 0070 70 5**                                                 | annis alas IIn                                                       |               | _                                 | į           | " OPERATOR CERTIFICATION                                                            |
|-------------|-----------------------------------------------|-------------------------------------------------------------|----------------------------------------------------------------------|---------------|-----------------------------------|-------------|-------------------------------------------------------------------------------------|
| l           | S89'56'24"E                                   |                                                             | S89'56'25"E                                                          |               |                                   | 7           | I hereby certify that the information contained herein is true and complete to the  |
|             | NW CORNER SEC. 8<br>LAT. = 32.7695498'N       | N/4 CORNER SE<br>LAT. = 32/76954                            |                                                                      |               | CORNER SEC. 8 = 32.7695301'N      |             | best of my knowledge and belief, and that this organization either owns a           |
|             | LCNG. = 32.7693496 N                          | LONG. = 104.3005                                            |                                                                      |               | = 104.2919694'W                   |             | working interest or unleased mineral interest in the land including the proposed    |
| 1           | NIMSP EAST (FT)                               | NMSP EAST (F                                                |                                                                      |               | NMSP EAST (FT)                    | 1           | bottom hole location or has a right to drill this well at this location pursuant to |
| =           | N = 643695.09<br>E = 548777.05                | N = 643692.3<br>E = 551415.7                                |                                                                      |               | N = 643689.57<br>E = 554051.59    | Ŀ           | a contract with an owner of such a mineral or working interest, or to a             |
|             | E = 340777.03                                 | 2 33111317                                                  | •                                                                    |               | 2 331031.33                       | 41 F        | voluntary pooling agreement or a compulsory pooling order heretofore entered        |
| 2638.35     |                                               |                                                             |                                                                      |               |                                   | 625.4       | by the division.                                                                    |
| 26          |                                               | NOTE:<br>LATITUDE AND LONGITUDE COORDI                      | NATES ARE SHOWN                                                      |               |                                   | 26          |                                                                                     |
| LI.         | ,                                             | USING THE NORTH AMERICAN DATE (NAD83) LISTED NEW MEXICO STA | UM OF 1983                                                           |               |                                   | _≥          | Signature Date                                                                      |
| 4'2'        |                                               | COORDINATES ARE GRID (NAD83).                               | BASIS OF BEARING                                                     |               |                                   | 5,22        | Signature                                                                           |
| NO0'04'22"E |                                               | AND DISTANCES USED ARE NEW I                                | ED TO THE                                                            |               |                                   | S00'16'22"W |                                                                                     |
| Ž           |                                               | SURFACE. VERTICAL DATUM NAVD8                               | 8.                                                                   |               |                                   | Sc          | Printed Name                                                                        |
|             |                                               |                                                             |                                                                      |               |                                   |             |                                                                                     |
|             | W_/4 CORNER SEC. 8                            | $\it HAWK^{ }$ "8 $\it P$ "                                 | FEDERAL 55                                                           |               | CORNER SEC. 8                     |             | E-mail Address                                                                      |
|             | LAT. = 32.7622997'N<br>LCING. = 104.3091424'W |                                                             | EV. = 3461.8'                                                        |               | = 32.7623157'N<br>= 104.2920134'W | 1           |                                                                                     |
|             | NMSP EAST (FT)                                | <u>LAT.</u> = 32,7 <u>577</u><br>LONG. =                    | 863 N (NAD83)<br>104.2944504 W                                       |               | NMSP EAST (FT)                    | 1 1         | *SURVEYOR CERTIFICATION                                                             |
|             | N = 641057.42                                 |                                                             | MSP EAST (FT)                                                        |               | N = 641064.87                     |             |                                                                                     |
|             | E = 548773.70                                 | N                                                           | 1 = 639416.72<br>1 = 553290.57                                       |               | E = 554039.09                     |             | I hereby certify that the well location shown on this plat was                      |
|             |                                               | l                                                           |                                                                      |               |                                   |             | plotted from field notes of actual surveys made by me or under                      |
| ᇤ           |                                               |                                                             | SURFACE<br>LOCATION                                                  | _             |                                   | =           | my supervision, and that the same is true and correct to the                        |
| .82         |                                               |                                                             |                                                                      | 10            |                                   | 2625.63     | best of my belief                                                                   |
| 2639.1      |                                               |                                                             |                                                                      | ///           |                                   | 625         | JANUARYSLI 2017 (1) 544                                                             |
|             |                                               |                                                             |                                                                      | , /           |                                   |             |                                                                                     |
| NO0'03'59"E |                                               |                                                             |                                                                      |               | \                                 | 18'06"W     | Date of Survey                                                                      |
| 03,         |                                               |                                                             |                                                                      |               | 740'                              | 18,         |                                                                                     |
| Q           | SW CORNER SEC. 8                              | S/4 CORNER SEC. 8                                           | SE CORNER SÉC                                                        | · 8           |                                   | 200.        |                                                                                     |
| -           | LAT. = $32.7550456$ 'N                        | LAT. = 32.7550734'N                                         | LAT. = $32.755100$                                                   | 07 <b>'</b> N | 980,                              | - 1         | Jen all the all a                                                                   |
|             | LC)NG. = 104.3091543'W                        | LONG. = 104.3006071'W                                       |                                                                      |               | 6                                 |             |                                                                                     |
|             | NMSP EAST (FT)<br>N = 638418.28               | NMSP EAST (FT)<br>N = $638429.13$                           | $ \begin{array}{rcl} NMSP & EAST^{1} \\ N & = & 638439 \end{array} $ |               |                                   |             | Signature and Seal of Professional Surveyor                                         |
|             | E = 548770.65                                 | E = 551398.24                                               | E = 554025                                                           |               | 1                                 |             | Certificate Number: FILIMON F. ARAMILLO, PLS 12797                                  |
| ∥ '         | S89'45'48"W                                   | 2628.29 FT                                                  | S89'45'50"W                                                          | 2627.73       | FT (                              |             | SURVEY NO. 3748A                                                                    |
| L           |                                               |                                                             |                                                                      |               |                                   |             | SURVET NO. 3740A                                                                    |