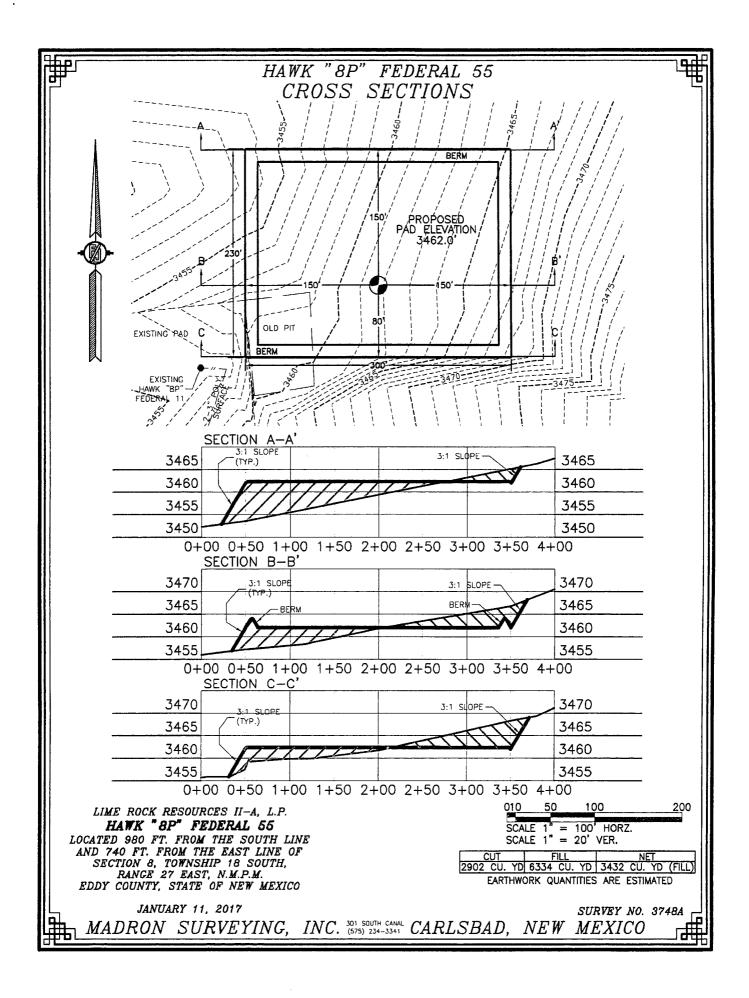

## SECTION 8, TOWNSHIP 18 SOUTH, RANGE 27 EAST, N.M.P.M. EDDY COUNTY, STATE OF NEW MEXICO LOCATION VERIFICATION MAP

LIME ROCK RESOURCES II—A, L.P.

HAWK "8P" FEDERAL 55

LOCATED 980 FT. FROM THE SOUTH LINE
AND 740 FT. FROM THE EAST LINE OF
SECTION 8, TOWNSHIP 18 SOUTH,
RANGE 27 EAST, N.M.P.M.
EDDY COUNTY, STATE OF NEW MEXICO

JANUARY 11, 2017

SURVEY NO. 3748A MADRON SURVEYING, INC. 501 SOUTH CANAL CARLSBAD, NEW MEXICO