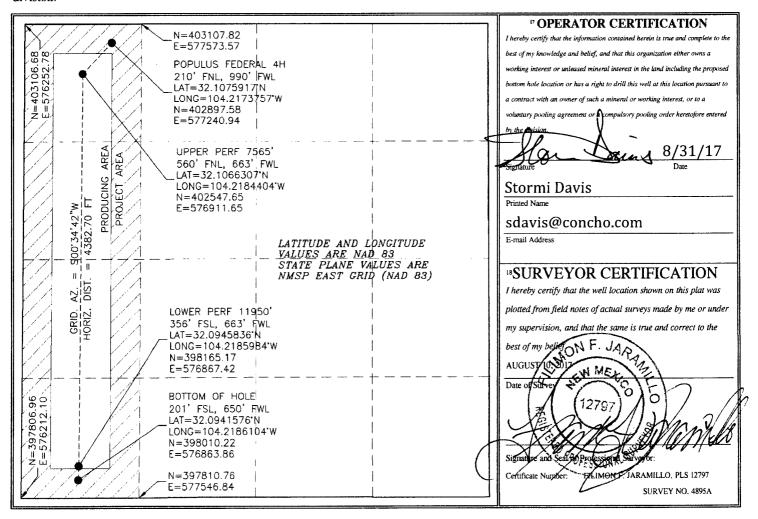

## WELL LOCATION AND ACREAGE DEDICATION PLAT

| <sup>1</sup> API Number    |  | <sup>2</sup> Pool Code | <sup>3</sup> Pool Name  |             |  |
|----------------------------|--|------------------------|-------------------------|-------------|--|
| 30-015-44103               |  | 97818                  | WC-015 G-03 S252636M; I | Bone Spring |  |
| <sup>4</sup> Property Code |  | 6 Well Number          |                         |             |  |
| 315065                     |  | <b>4H</b>              |                         |             |  |
| OGRID No.                  |  | <sup>9</sup> Elevation |                         |             |  |
| 229137                     |  | 3137.9                 |                         |             |  |

10 Cumfoco I contion

|                              |               |               |               |            | <sup>10</sup> Surface | Location               |                   |                        |                |
|------------------------------|---------------|---------------|---------------|------------|-----------------------|------------------------|-------------------|------------------------|----------------|
| UL or lot no.  D             | Section<br>29 | Township 25 S | Range<br>27 E | Lot Idn    | Feet from the 210     | North/South line NORTH | Feet from the 990 | East/West line<br>WEST | County<br>EDDY |
|                              |               | <u> </u>      | " Bot         | tom Hol    | e Location I          | Different Fro          | m Surface         | •                      |                |
| UL or lot no.                | Section       | Township      | Range         | Lot Idn    | Feet from the         | North/South line       | Feet from the     | East/West line         | County         |
| M                            | 29            | 25 S          | 27 E          |            | 201                   | SOUTH                  | 650               | WEST                   | <b>EDDY</b>    |
| <sup>2</sup> Dedicated Acres | Joint o       | r Infill 14 ( | Consolidation | Code 15 Or | der No.               |                        |                   |                        |                |
| 160                          |               |               |               |            |                       |                        |                   |                        |                |