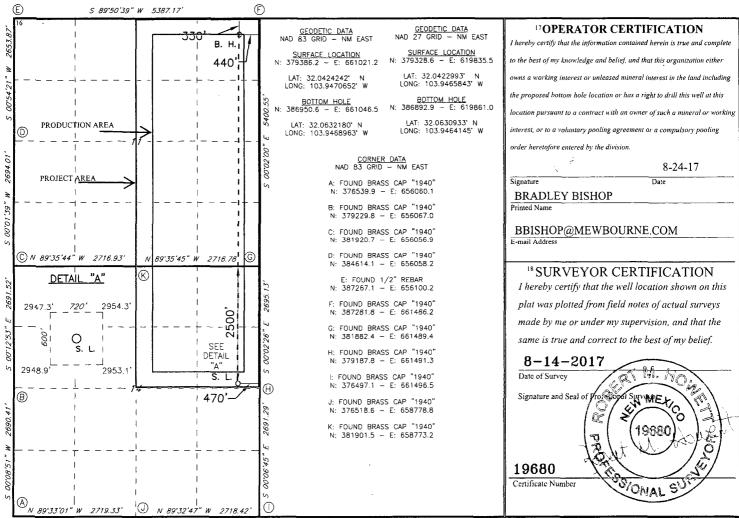

## WELL LOCATION AND ACREAGE DEDICATION PLAT

| 30-015-44450                                | 2 Pool Code  98220  PURPLE SAGE WOLFCAMP GAS |                        |    |  |  |
|---------------------------------------------|----------------------------------------------|------------------------|----|--|--|
| <sup>4</sup> Property Code<br><b>319634</b> | FULLER 14/11 W1H                             | IA FEDERAL 6 Well Numb | er |  |  |
| <sup>7</sup> OGRID NO.<br>14744             | *Operator Name  MEWBOURNE OIL (              | COMPANY 2949'          |    |  |  |

## <sup>10</sup> Surface Location

| UL or lot no.                                     | Section | Township | Range | Lot Idn | Feet from the | North/South line | Feet From the | East/West line | County |  |
|---------------------------------------------------|---------|----------|-------|---------|---------------|------------------|---------------|----------------|--------|--|
| H                                                 | 14      | 26S      | 29E   |         | 2500          | NORTH            | 470           | EAST           | EDDY   |  |
| 11 Bottom Hole Location If Different From Surface |         |          |       |         |               |                  |               |                |        |  |
| UL or lot no.                                     | Section | Township | Range | Lot Idn | Feet from the | North/South line | Feet from the | East/West line | County |  |
| A                                                 | 11      | 26S      | 29E   | }       | 330           | NORTH            | 440           | EAST           | EDDY   |  |

| A                  | 11       | 26S       | 29E             |         | 330       | NORTH | 440 | EAST | EDDY |
|--------------------|----------|-----------|-----------------|---------|-----------|-------|-----|------|------|
| 12 Dedicated Acres | 13 Joint | or Infill | 4 Consolidation | Code 15 | Order No. |       |     |      |      |
| 480                |          |           |                 |         |           |       |     |      |      |