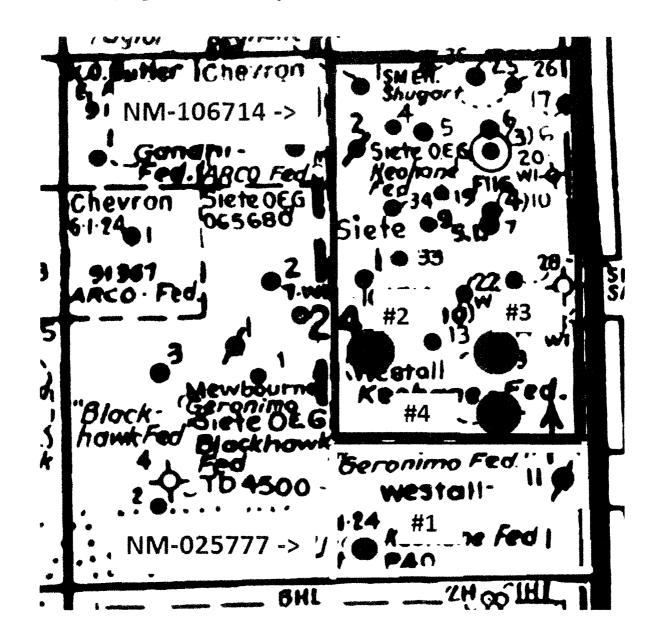

#### Maps

See Exhibit 1, page 1 which is a land plat showing the Lease Boundaries, Lease Serial Numbers, Section Township, Range and Well Locations. Exhibit 1 Page 2 shows the location of the tank battery which will be used for storage and measurement.

### Exhibit 1, page 1; Lease plat

Keohane 24 Fed Leases NM 106714 and NM 025777 Section 24, T18S, R31E, Eddy Co., NM Facility Diagram
Keonane 24 Federal
NMNM 106714 & NMNM 025777
24-185-31E
Eddy County, New Mexico