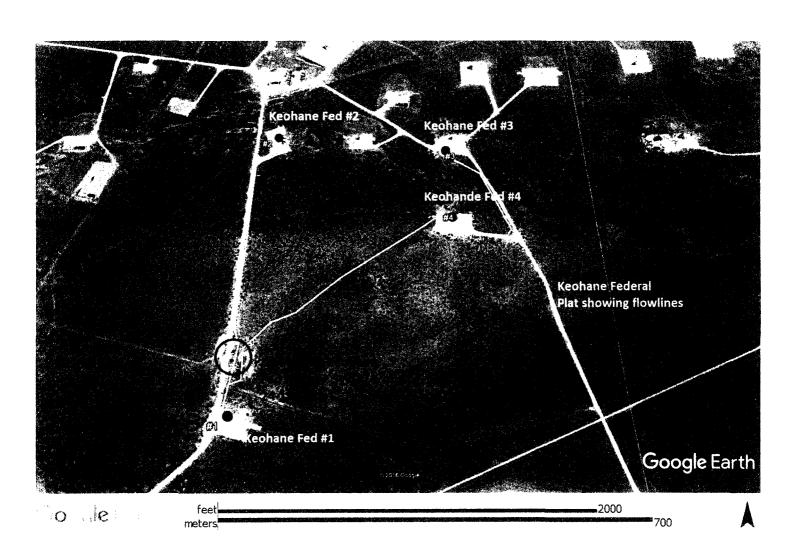

Details of proposed method of measurement and allocation of production for each lease or agreement.

The oil will be collected in the Keohane Federal tank battery located in the SWSE/4 of section 24, T18S, R31E and measured by tank gauge. See exhibits 1, page 2.

#### Maps

See Exhibit 1, page 1 which is a land plat showing the Lease Boundaries, Lease Serial Numbers, Section Township, Range and Well Locations. Exhibit 1 Page 2 shows the location of the tank battery which will be used for storage and measurement.

Exhibit 1; page 3 - Facility Diagram

Exhibit 1; page 2 - Google Earth Image showing wells, battery and flowlines on lease

Exhibit 3, Part 1 LR2000 for Lease NMNM106714