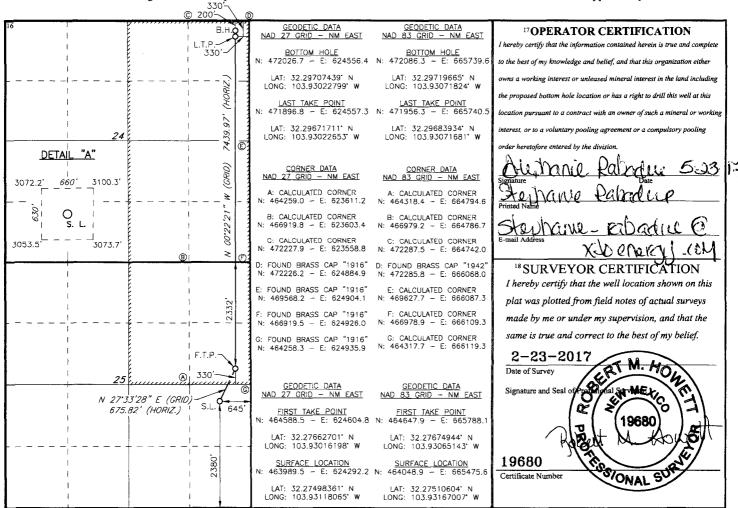

SEP 1 1 2017 Revised August 1, 2011 Submit one copy to appropriate

District Office

RECEIVED

☐ AMENDED REPORT

|                                                   | _             | V                     | VELL LO                                 | <b>DCATIO</b>          | N <u>AND</u> ACE          | REAGE DEDIC      | ATION PLA     | T             |               |  |
|---------------------------------------------------|---------------|-----------------------|-----------------------------------------|------------------------|---------------------------|------------------|---------------|---------------|---------------|--|
|                                                   |               |                       | <sup>2</sup> Pool Code                  | <sup>3</sup> Pool Name |                           |                  |               |               |               |  |
| 30-015-44309 9822                                 |               |                       |                                         | JOC !                  | 2 Pura Store: Whilevernia |                  |               |               |               |  |
| <sup>4</sup> Property Co                          | ode .         |                       |                                         | •                      | 5 Property Name           |                  |               | , ,           | 6 Well Number |  |
| 31779                                             | 0             | REMUDA NORTH 25 STATE |                                         |                        |                           |                  |               |               | -128H         |  |
| 7OGRID                                            |               |                       | *************************************** |                        | 8 Operator Name           |                  |               |               | 9 Elevation   |  |
| 00638                                             | 06380 XTO ENI |                       |                                         |                        |                           | ERGY, INC.       |               |               | 3074'         |  |
| <sup>10</sup> Surface Location                    |               |                       |                                         |                        |                           |                  |               |               |               |  |
| UL or lot no.                                     | Section       | Township              | Range                                   | Lot Idn                | Feet from the             | North/South line | Feet From the | East/West lin | ne County     |  |
| I                                                 | 25            | 23S                   | 29E                                     |                        | 2380                      | SOUTH            | 645           | EAST          | EDDY          |  |
| 11 Bottom Hole Location If Different From Surface |               |                       |                                         |                        |                           |                  |               |               |               |  |
| UL or lot no.                                     | Section       | Township              | Range                                   | Lot Idn                | Feet from the             | North/South line | Feet from the | East/West lin | ne County     |  |
| A                                                 | 24            | 23S                   | 29E                                     |                        | 200                       | NORTH            | 330           | EAST          | EDDY          |  |
| 12 Dedicated Acre                                 | es 13 Joint   | or Infill 14          | Consolidation                           | Code 15 (              | Order No.                 |                  |               |               |               |  |
| 490                                               |               |                       |                                         |                        | N 15                      | a back a         | ^             |               |               |  |

No allowable will be assigned to this completion until all interest have been consolidated or a non-standard unit has been approved by the division.