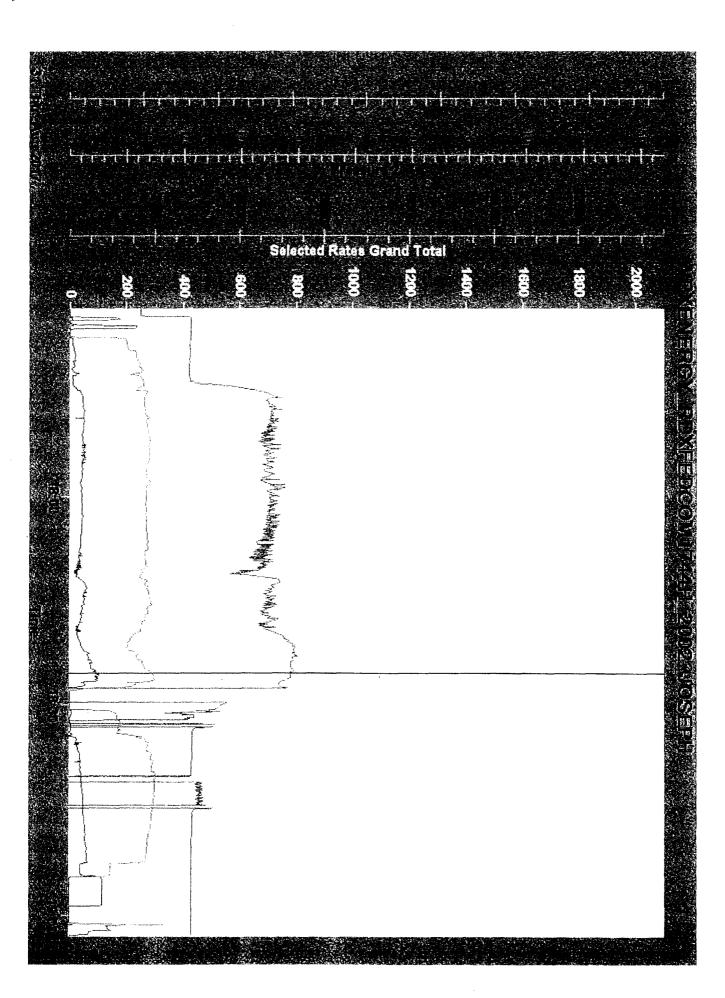

|                        | .0<br>.0<br>.0                            |                 |                  |                | 77.0              |
|                 |                        | 0<br>0<br>0<br>0                          |                 |                  |                | 77500             |
|                 |                        |                                           |                 |                  |                |                   |
|                 |                        | • * 6 ° °                                 |                 |                  |                | 77613             |
|                 |                        | ့ မွ ့ ေ                                  |                 |                  |                | 74                |



マ・ユア エシ



#### Par Five Energy Services, LLC

ART17-7607-01F

#### **ENERGY SERVICES LLC**

### 11279 Lovington Hwy Artesia, NM

Phone(575)748-8610 Fax: (575) 748-8625

Customer: WPX Energy

MD: 950

Report Date: August 25 2017

Well Name: RDX Federal Com 17 #44H

TVD: 950

Stage:

Lead

County: Eddy

State: NM

BHST: 88

String:

Surface

Rig: Orion Phoenix 10

**BHCT: 81** 

Blend Type:

Pilot Blend

Salesman: Chris DeLeon

Reported By: Wilson, Shannon

Density: 13.50 ppg

Yield: 1.73 cuft/sk

Shury confirsion

Mix Fluid: 9.123 gal/sk

Cement Blend: Class C

Conc 4.00% Description

PF-020

Design **BWOB** 

Bentonite Gel

Lot Number Bulk

PF-001

364AD1732

PF-045

Additive

0.400 lb/sk -

Defoamer

Calcium Chloride

0.125 lb/sk -

BW08

72

**BWOB** 

201304AC

PF-029

**BWOB** Cello