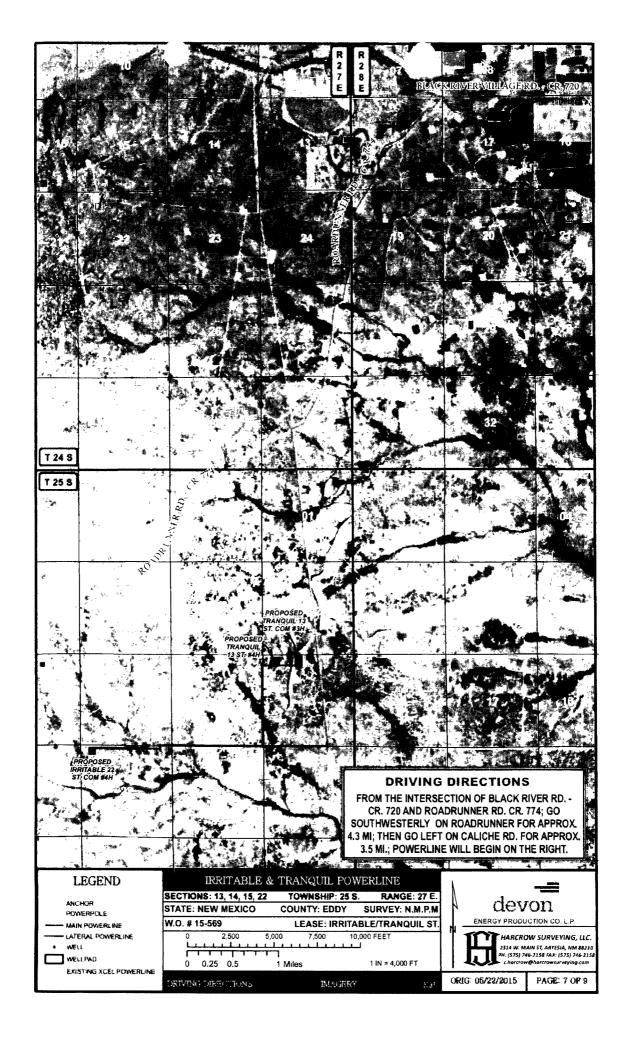

HAT I DIRECTED AND AM RESPONSIBLE FOR THIS SURVEY, THAT THIS SURVEY IS TRUE AND CORRECT TO THE BEST OF MY KNOWLEDGE AND BELIEF, AND THIS SURVEY AND BELIEF, AND THIS SURVEY AND BELIEF AND THIS SURVEY AND THE SURVEY A MINIMUM STANDARDS

SEN MEXIC

POFESSIONAL

5/26/15

HARCROW SURVEYING, LLC 2314 W. MAIN ST, ARTESIA, N.M. 88210

PH: (575) 746-2158 FAX: (575) 746-2158 c.harcrow@harcrowsurveying.com



1000 1000 2000 FEET SCALE: 1"=1000"

#### DEVON ENERGY PRODUCTION CO. LP.

SURVEY OF A PROPOSED POWER LINE LOCATED IN SECTIONS 15 & 22, TOWNSHIP 25 SOUTH, RANGE 27 EAST, EDDY COUNTY, NMPM, NEW MEXICO

| SURVEY DATE: MAY 7, 2015     | DEVON 397524E |
|------------------------------|---------------|
| DRAFTING DATE: MAY 19, 2015  | PAGE 3 OF 9   |
| APPROVED BY: CH DRAWN BY: VD | FILE: 15-569  |







# NEW MEXICO STATE LAND OFFICE AFFIDAVIT OF COMPLETION OF RIGHT-OF-WAY CONSTRUCTION

|                                           | ual or Entity Holding Right-of-Way)                                                                            |
|-------------------------------------------|----------------------------------------------------------------------------------------------------------------|
|                                           | (Address), issued for construction operation and location                                                      |
| of a(t                                    | type of right-of-way)                                                                                          |
| hereby certifies that construction of the | subject right-of-way has be