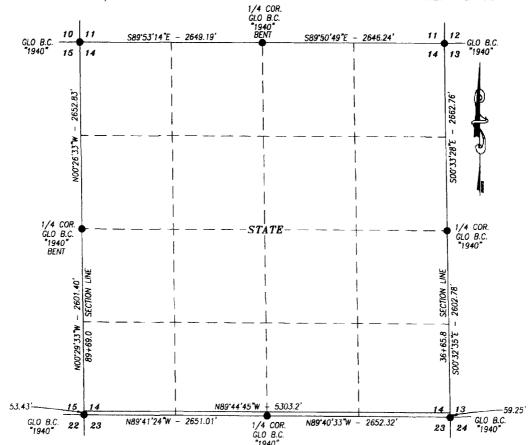

|
| 2815 (5) | RECEIVED (4)                                                                                                                                                                                                                                                                                                                                                                                                    |

GRANTEE:

### POWER LINE PLAT: MAIN LINE DEVON ENERGY PRODUCTION CO. LP.

A POWER LINE FROM AN EXISTING XCEL LINE TO THE PROPOSED IRRITABLE 22 ST. COM #4H IN SECTION 14, TOWNSHIP 25 SOUTH, RANGE 27 EAST, N.M.P.M., EDDY COUNTY. NEW MEXICO.



DESCRIPTION

A STRIP OF LAND 30.0 FEET WIDE CROSSING STATE OF NEW MEXICO LAND IN SECTION 14, TOWNSHIP 25 SOUTH, RANGE 27 EAST, NMPM, EDDY COUNTY, NEW MEXICO AND BEING 15.0 FEET RIGHT AND 15.0 FEET LEFT OF THE FOLLOWING DESCRIBED CENTERLINE SURVEY:

BEGINNING AT A POINT ON THE EAST LINE OF SAID SECTION, WHICH LIES NOO'32'40"W 59.25 FEET FROM THE SOUTHEAST CORNER, THEN N89'44'45"W 5303.2 FEET TO A POINT ON THE WEST LINE OF SAID SECTION, WHICH LIES NO0'29'33"W 53.43 FEET FROM SOUTHWEST CORNER.

SAID STRIP OF LAND BEING 5303.2 FEET OR 321.41 RODS IN LENGTH. CONTAINING 3.652 ACRES MORE OR LESS AND BEING ALLOCATED BY FORTIES AS FOLLOWS:

SE/4 SE/4 80.38 RODS OR 0.913 ACRES SW/4 SE/4 80.37 RODS OR 0.913 ACRES

SE/4 SW/4 80.33 RODS OR 0.913 ACRES SW/4 SW/4 80.33 RODS OR 0.913 ACRES

#### BASIS O