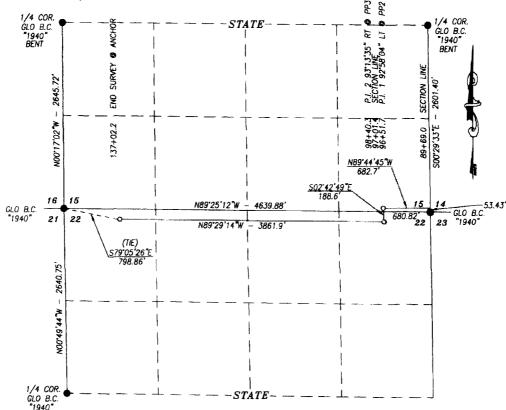

UT MEALCH MINIMUM STANDARDS
FOR SURVEYING IN NEW MEXICO. HARCROW SURVEYING, LLC 2314 W MAIN ST, ARTESIA, N.M. 88210 PH: (575) 746-2158 FAX: (575) 746-2158 c.harcrow(a)harcrowsurveying.com



1000 2000 FEET SCALE: 1"=1000"

## **DEVON ENERGY PRODUCTION CO. LP.**

SURVEY OF A PROPOSED POWER LINE LOCATED IN SECTION 14, TOWNSHIP 25 SOUTH, RANGE 27 EAST, EDDY COUNTY, NMPM, NEW MEXICO

| SURVEY DATE: MAY 7, 2015     | DEVON 397524E |
|------------------------------|---------------|
| DRAFTING DATE: MAY 18, 2015  | PAGE 2 OF 9   |
| APPROVED BY: CH DRAWN BY: VD | FILE: 15-569  |

LEN WEXICO POFESSIONA /26/15

## POWER LINE PLAT: MAIN LINE DEVON ENERGY PRODUCTION CO. LP.

IRRITABLE & TRANQUIL ELECTRIC LINE IN

SECTIONS 15 & 22, TOWNSHIP 25 SOUTH, RANGE 27 EAST, N.M.P.M., EDDY COUNTY. NEW MEXICO.



A STRIP OF LAND 30.0 FEET WIDE CROSSING STATE OF NEW MEXICO LAND IN SECTIONS 15 & 22, TOWNSHIP 25 SOUTH, RANGE 27 EAST, NMPM, EDDY COUNTY, NEW MEXICO AND BEING 15.0 FEET RIGHT AND 15.0 FEET LEFT OF THE FOLLOWING DESCRIBED CENTERLINE SURVEY; WITH ANCHORS EXTENDING OUTSIDE OF CENTERLINE SURVEY 17' NORTHERLY AND WESTERLY AT PI 1 AND SOUTHERLY AND EASTERLY AT PI 2, WHICH WILL BE ACCOUNTED FOR IN FOOTAGES, RODS AND ACREAGE:

BEGINNING AT A POINT ON THE EAST LINE OF SECTION 15, WHICH LIES NO0"29"33"W 53.43 FEET FROM THE SOUTH EAST CORNER; THEN N89'44'45"W 682.7 FEET; THEN SO2'42'49"E 188.6 FEET; THEN N89'29'14"W 3861.9 FEET TO A POINT IN THE NW/4 NW/4 OF SECTION 22, WHICH LIES S79"05'26"E 798.86 FEET FROM NORTHWEST CORNER.

SAID STRIP OF LAND BEING 4801.2 FEET OR 290.98 RODS IN LENGTH, CONTAIN