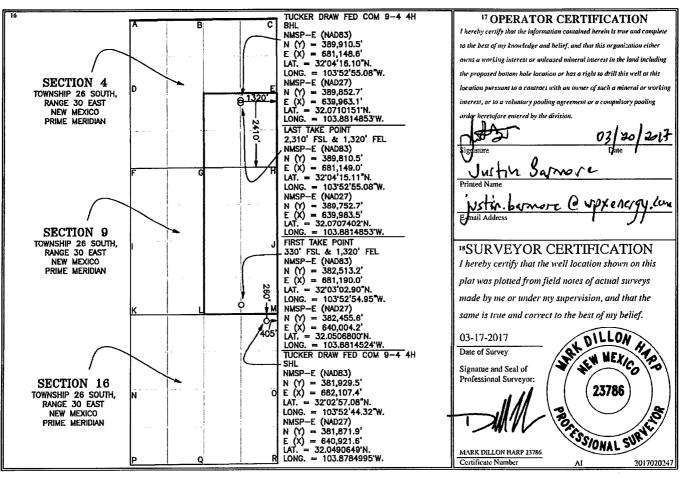

Santa Fe, NM 87505

| Phone: (505) 476-3460 Fax: (505) 476-3462 |                         |                                              |                         |                            |                               | RECEIVED         |               |                |                          |  |
|-------------------------------------------|-------------------------|----------------------------------------------|-------------------------|----------------------------|-------------------------------|------------------|---------------|----------------|--------------------------|--|
|                                           |                         | ۲                                            | WELL LO                 | OCATIO                     | N AND ACR                     | EAGE DEDIC       | ATION PLA     | ſ              |                          |  |
|                                           | r                       |                                              | <sup>2</sup> Pool Cod   | e                          | <sup>3</sup> Pool Name        |                  |               |                |                          |  |
| 30.0                                      | <u>.</u><br><u>4487</u> |                                              | 98220                   |                            | PURPLE SAGE WOLFCAMP GAS POOL |                  |               |                |                          |  |
| 4 Property Code                           |                         |                                              |                         | <sup>5</sup> Property Name |                               |                  |               |                | <sup>6</sup> Well Number |  |
| 319751                                    |                         |                                              | TUCKER DRAW FED COM 9-4 |                            |                               |                  |               |                | 4H                       |  |
| <sup>7</sup> OGRID                        | No.                     | <sup>8</sup> Operator Name                   |                         |                            |                               |                  |               |                | <sup>9</sup> Elevation   |  |
| 246289                                    |                         | <b>RKI EXPLORATION &amp; PRODUCTION, LLC</b> |                         |                            |                               |                  |               |                | 3103'                    |  |
|                                           |                         |                                              |                         |                            | <sup>10</sup> Surface I       | Location         |               |                |                          |  |
| UL or lot no.                             | Section                 | Township                                     | Range                   | Lot Idn                    | Feet from the                 | North/South line | Feet from the | East/West line | County                   |  |
| A                                         | 16                      | 26 S                                         | 30 E                    |                            | 260                           | NORTH            | 405           | EAST           | EDDY                     |  |
|                                           |                         |                                              | μВо                     | ttom Ho                    | le Location If                | Different From   | 1 Surface     |                |                          |  |
| UL or lat no.                             | Section                 | Township                                     | Range                   | Lot Idn                    | Feet from the                 | North/South line | Feet from the | East/West line | County                   |  |
| T                                         | 4                       | 26 S                                         | 30 E                    |                            | 2410                          | SOUTH            | 1320          | EAST           | EDDY                     |  |
| 12 Dedicated Acres                        | s <sup>13</sup> Joint o | r Infill                                     | Consolidation           | Code 15 Or                 | rder No.                      |                  |               |                |                          |  |
| 480.0                                     |                         |                                              |                         |                            |                               |                  |               |                |                          |  |