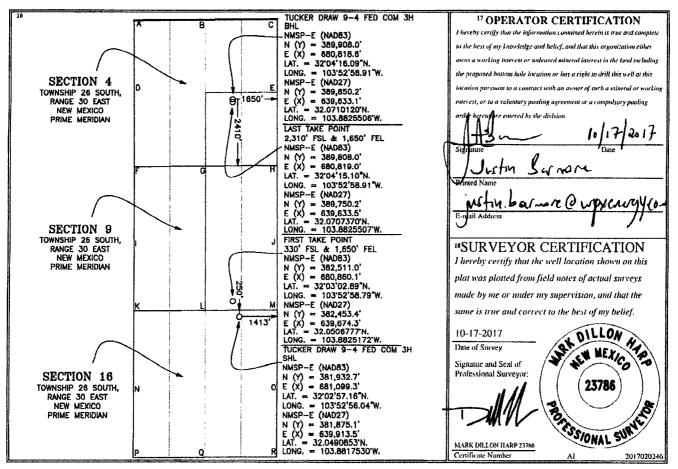

|                                                 |                         | 1        | NELL LO                    | <u> OCATIO</u>             | N AND ACF                                    | EAGE DEDIC       | CATION PLA    | T                        |                        |  |  |
|-------------------------------------------------|-------------------------|----------|----------------------------|----------------------------|----------------------------------------------|------------------|---------------|--------------------------|------------------------|--|--|
| 1 API Number                                    |                         | -        | <sup>2</sup> Pout Code     |                            | <sup>3</sup> Pool Name                       |                  |               |                          |                        |  |  |
| 30-015-44486                                    |                         | 86       | 98220 PURPLE SAGE WOLFCAN  |                            |                                              |                  | CAMP GAS POO  | MP GAS POOL              |                        |  |  |
| <sup>4</sup> Property Code<br>3/975/            |                         |          | <sup>5</sup> Property Name |                            |                                              |                  |               | <sup>6</sup> Well Number |                        |  |  |
|                                                 |                         |          | TUCKER DRAW 9-4 FED COM    |                            |                                              |                  |               | 3Н                       |                        |  |  |
| <sup>7</sup> OGRID No.                          |                         |          |                            | <sup>#</sup> Operator Name |                                              |                  |               |                          | <sup>9</sup> Elevation |  |  |
| 24628                                           | 246289                  |          |                            |                            | <b>RKI EXPLORATION &amp; PRODUCTION, LLC</b> |                  |               |                          | 3091'                  |  |  |
| <sup>w</sup> Surface Location                   |                         |          |                            |                            |                                              |                  |               |                          |                        |  |  |
| UL or lot no.                                   | Section                 | Township | Rauge                      | Lot Idn                    | Feet from the                                | North/South line | Feet from the | East/West lin            | e County               |  |  |
| В                                               | 16                      | 26 S     | 30 E                       |                            | 250                                          | NORTH            | 1413          | EAST                     | EDDY                   |  |  |
| "Bottom Hole Location If Different From Surface |                         |          |                            |                            |                                              |                  |               |                          |                        |  |  |
| UL or lat no.                                   | Section                 | Township | Range                      | Lot Idn                    | Feet from the                                | North/South line | Feet from the | East/West lin            | e County               |  |  |
| 1                                               | 4                       | 26 S     | 30 E                       |                            | 2410                                         | SOUTH            | 1650          | EAST                     | EDDY                   |  |  |
| 12 Dedicated Acres                              | i <sup>13</sup> Joint o | r Infill | Consolidation              | Code 15 Or                 | rder No.                                     |                  |               |                          |                        |  |  |
| 480.0                                           |                         |          |                            |                            |                                              |                  |               |                          |                        |  |  |