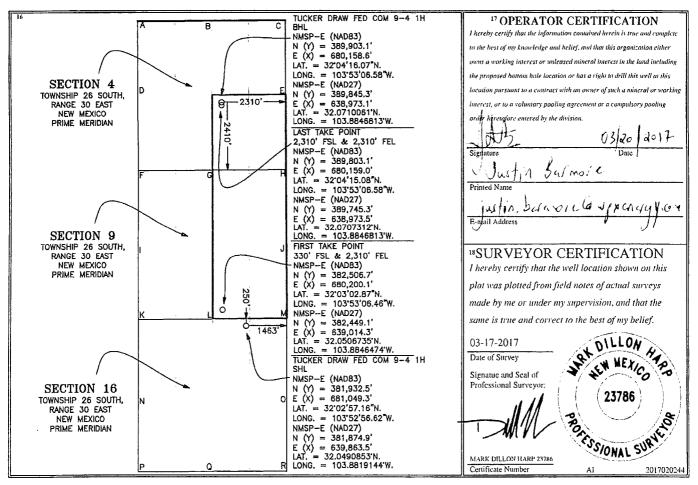

Form C-102 Revised August 1, 2011 Submit one copy to appropriate District Office

AMENDED REPORT

| WELL LOCATION AND ACKEAGE DEDICATION PLAT       |                                                                          |                                   |                            |                         |               |                               |               |                          |            |             |
|-------------------------------------------------|--------------------------------------------------------------------------|-----------------------------------|----------------------------|-------------------------|---------------|-------------------------------|---------------|--------------------------|------------|-------------|
| <sup>1</sup> API Number                         |                                                                          |                                   |                            | <sup>2</sup> Pool Code  |               | <sup>3</sup> Pool Name        |               |                          |            |             |
| 30-015-44477                                    |                                                                          |                                   |                            | 98220                   |               | PURPLE SAGE WOLFCAMP GAS POOL |               |                          |            |             |
| <sup>4</sup> Property Code                      |                                                                          |                                   |                            | <sup>5</sup> Property N | operty Name   |                               |               | <sup>6</sup> Well Number |            |             |
| 319751                                          |                                                                          | TUCKER DRAW FED COM 9-4           |                            |                         |               |                               |               |                          | ١H         |             |
| <sup>7</sup> OGRID No.                          |                                                                          |                                   | <sup>8</sup> Operator Name |                         |               |                               |               | <sup>9</sup> Elevation   |            |             |
| 246289                                          |                                                                          | RKI EXPLORATION & PRODUCTION, LLC |                            |                         |               |                               |               |                          | 3089'      |             |
| <sup>10</sup> Surface Location                  |                                                                          |                                   |                            |                         |               |                               |               |                          |            |             |
| UL or lot no.                                   | Section                                                                  | Township                          | Range                      | Lot Idn                 | Feet from the | North/South line              | Feet from the | East                     | /West line | County      |
| В                                               | 16                                                                       | 26 S                              | 30 E                       |                         | 250           | NORTH                         | 1463          | EAST                     |            | EDDY        |
| "Bottom Hole Location If Different From Surface |                                                                          |                                   |                            |                         |               |                               |               |                          |            |             |
| UL or lot no.                                   | Section                                                                  | Township                          | Range                      | Lot Idn                 | Feet from the | North/South line              | Feet from the | East                     | /West line | County      |
| 1                                               | 4                                                                        | 26 S                              | 30 E                       |                         | 2410          | SOUTH                         | 2310          | EAST                     |            | EDDY        |
| 12 Dedicated Acres                              | <sup>12</sup> Dedicated Acres <sup>13</sup> Joint or Infill <sup>1</sup> |                                   | Consolidation              | Code <sup>15</sup> Or   | der No.       |                               |               |                          | k          |             |
| 480.0                                           |                                                                          |                                   |                            |                         |               |                               |               |                          |            | · · · · · · |