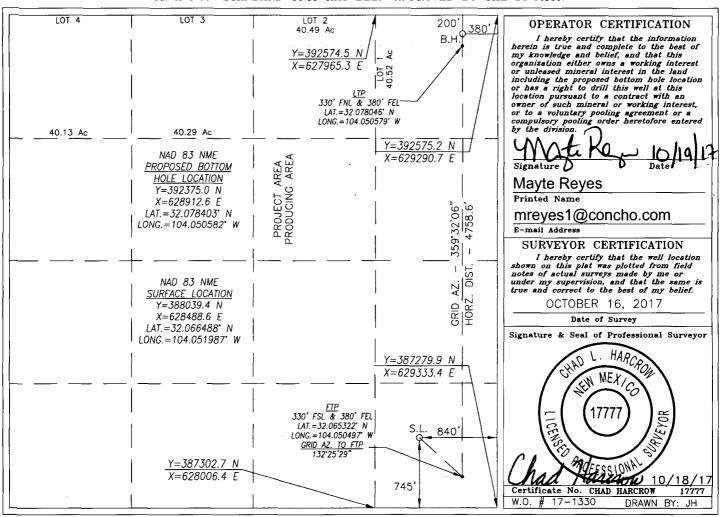

-------|---------|----------|---------|---------|---------------|------------------|---------------|----------------|--------|
| 1                                                  | 2       | 26-S     | 28-E    |         | 200           | NORTH            | 380           | EAST           | EDDY   |
| Dedicated Acres Joint or Infill Consolidation Code |         |          | Code Or | der No. |               |                  |               | L              |        |
| 320                                                |         |          |         |         |               |                  |               |                |        |

## NO ALLOWABLE WILL BE ASSIGNED TO THIS COMPLETION UNTIL ALL INTERESTS HAVE BEEN CONSOLIDATED OR A NON-STANDARD UNIT HAS BEEN APPROVED BY THE DIVISION