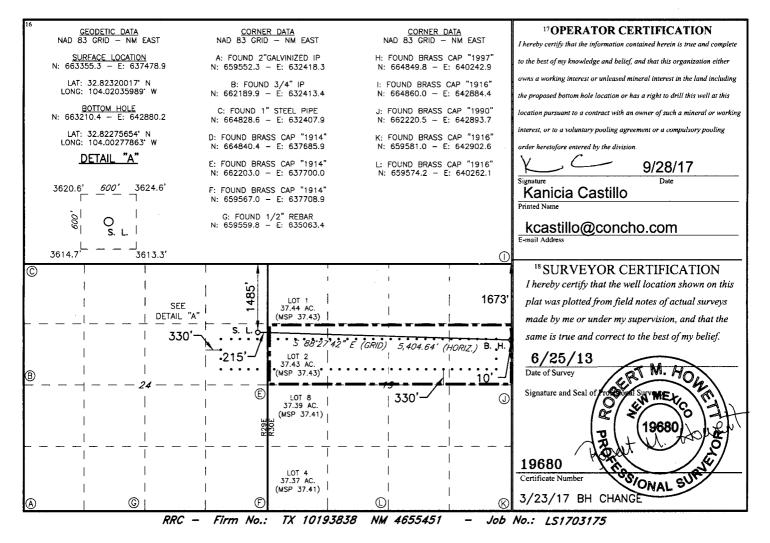

## NM OIL CONSERVATION State of New Mexico ARTESIA DISTRICT

RECEIVED

Form C-102 Revised August 1, 2011 Submit one copy to appropriate District Office

AMENDED REPORT

| 1                  |          |                    | 2 Pool Code     |           | <sup>3</sup> Pool Name |                                  |               |                |               |  |
|--------------------|----------|--------------------|-----------------|-----------|------------------------|----------------------------------|---------------|----------------|---------------|--|
| 30-015-44149       |          |                    | 9               | 7918      |                        | Burch Keely; Glorieta-Upper Yeso |               |                |               |  |
| 4Property Code     |          | 5 Property Name    |                 |           |                        |                                  |               |                | 6 Well Number |  |
| 308086             |          | BURCH KEELY UNIT   |                 |           |                        |                                  |               |                | 964H          |  |
| 7 OGRID NO.        |          | 8 Operator Name    |                 |           |                        |                                  |               |                | 9Elevation    |  |
| 229137             |          | COG OPERATING, LLC |                 |           |                        |                                  |               |                | 3621'         |  |
|                    |          |                    |                 |           | <sup>10</sup> Surface  | Location                         |               |                |               |  |
| UL or lot no.      | Section  | Township           | Range           | Lot Idn   | Feet from the          | North/South line                 | Feet From the | East/West line | County        |  |
| H                  | 24       | 17S                | 29E             |           | 1485                   | NORTH                            | 215           | EAST           | EDDY          |  |
|                    |          |                    | <sup>11</sup> I | Bottom H  | ole Location           | If Different Fro                 | om Surface    |                |               |  |
| UL or lot no.      | Section  | Township           | Range           | Lot Idn   | Feet from the          | North/South line                 | Feet from the | East/West line | County        |  |
| H                  | 19       | 17S                | 30E             |           | 1673                   | NORTH                            | 10            | EAST           | EDDY          |  |
| 12 Dedicated Acres | 13 Joint | or Infill 14 (     | Consolidation   | Code 15 C | order No.              |                                  |               |                | •             |  |
| 157.43             |          | ·                  |                 |           |                        |                                  |               |                |               |  |