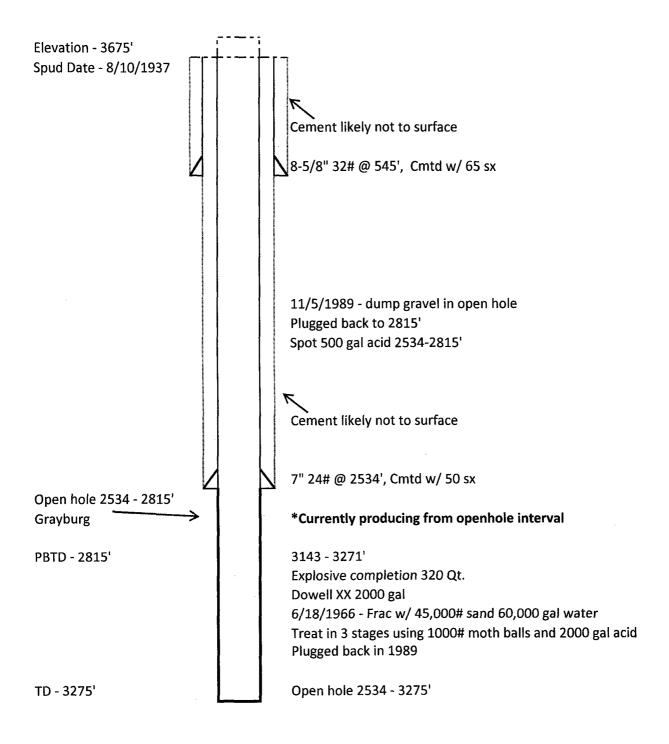

## WELLBORE DIAGRAM ETZ STATE #116 PROPOSED

| Created: Updated: Lease: Field: Surf. Loc.: Bot. Loc.: County: Status:                      | GRAYBU                               | By: LEE R. By: Z STATE RG JACKSON L & 1980' FEL  St.: NM | Well #:<br>API<br>Unit Ltr.:<br>TSHP/Ri<br>Pool Coo<br>Direction | ng: T17S / R301E<br>de: OGRID: 229137                                                                |
|---------------------------------------------------------------------------------------------|--------------------------------------|----------------------------------------------------------|------------------------------------------------------------------|------------------------------------------------------------------------------------------------------|
| Surface Ca<br>Size:<br>Wt., Grd.:<br>Depth:<br>Sxs Cmt:<br>Circulate:<br>TOC:<br>Hole Size: | sing  8 5/8"  32#  545'  65  ?  11"  |                                                          | MLF                                                              | P&S 60'-SURFACE W/20SX OF CMT.<br>WOC&TAG. VERIFY CEMENT TO SURF.                                    |
|                                                                                             |                                      |                                                          |                                                                  | P&S 595'-495' W/30SX OF CMT. WOC&TAG. (T.SALT/SHOE)  P&S 1090'-990' W/25SX OF CMT. WOC&TAG. (B.SALT) |
| FORMATION<br>T.Salt<br>B. Salt                                                              | TOPS<br>  555'<br>  1040'            |                                                          | MLF                                                              | CIBP@2450' + 75SX CMT. FROM 2450'-<br>2020' WOC&TAG. (PERFS/Q)                                       |
| Production Size: Wt., Grd.: Depth: Sxs Cmt: Circulate: TOC: Hole Size:                      | Casing 7" 24# 2534' 50 ? 7-7/8" EST. |                                                          | D 3275'                                                          | Plugback to 2815' w/ gravel.  Grayburg Open Hole: 2534'-3271'                                        |