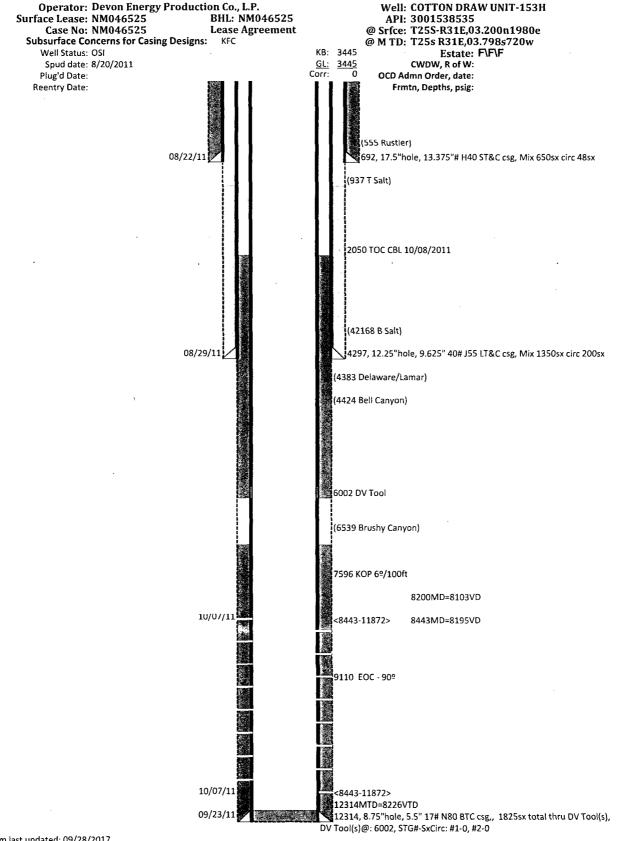

## 32. Additional remarks, continued

3) Pull 2-7/8" tbg. Lay down tbg while coming out of hole. Send in for inspection and credit to the well.
4) Rig up wireline, RIH with CIBP and set at 8200' MD
a. Top perf is at 8,413' MD which is 8,191' TVD. CIBP proposed depth is 8,200' MD which is 8,100' TVD and lays at approximately 55 degrees in the curve.
5) RD Wireline
6) Rig up pump truck with chart to perform MIT. Load hole and pressure up to 500 psi and chart for 30 minutes

ſ

30 minutes.

7) RDMO equipment, leave well shut in at surface.

Attachments: Current Schematic & Proposed TA Schematic.