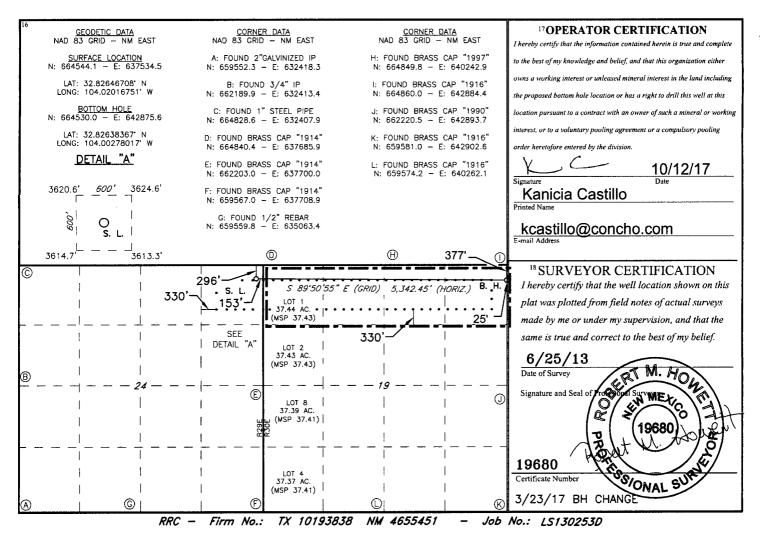

AMENDED REPORT

|                                        |            | <u>v</u>                                         | VELL LO                         | <b>DCATIO</b> | <u>N AND ACR</u>                 | EAGE DEDIC                                    | ATION PLA     | Г              |                                       |
|----------------------------------------|------------|--------------------------------------------------|---------------------------------|---------------|----------------------------------|-----------------------------------------------|---------------|----------------|---------------------------------------|
|                                        | 101        |                                                  | <sup>2</sup> Pool Code<br>97918 | í             | Burch Keely; Glorieta-Upper Yeso |                                               |               |                |                                       |
| <sup>4</sup> Property Code<br>308086   |            | <sup>5</sup> Property Name<br>BURCH KEELY UNIT   |                                 |               |                                  |                                               |               |                | <sup>6</sup> Well Number<br>962H      |
| <sup>7</sup> OGRID NO.<br>229137       |            | <sup>8</sup> Operator Name<br>COG OPERATING, LLC |                                 |               |                                  |                                               |               |                | <sup>9</sup> Elevation<br><b>3618</b> |
|                                        |            |                                                  |                                 |               | <sup>10</sup> Surface ]          | Location                                      |               |                |                                       |
| UL or lot no.                          | Section    | Township                                         | Range                           | Lot Idn       | Feet from the                    | North/South line                              | Feet From the | East/West line | County                                |
| Α                                      | 24         | 17S                                              | 29E                             |               | 296                              | NORTH                                         | 153           | EAST           | EDDY                                  |
|                                        |            |                                                  | 11                              | Bottom H      | ole Location                     | If Different Fro                              | om Surface    |                |                                       |
| UL or lot no.                          | Section    | Township                                         | Range                           | Lot Idn       | Feet from the                    | North/South line                              | Feet from the | East/West line | County                                |
| Α                                      | 19         | 17S                                              | 30E                             |               | 377                              | NORTH                                         | 25            | EAST           | EDDY                                  |
| <sup>2</sup> Dedicated Acres<br>157.43 | s 13 Joint | or Infill 14                                     | Consolidation                   | Code 15 C     | Order No.                        | <u>, , , , , , , , , , , , , , , , , , , </u> |               |                | •                                     |