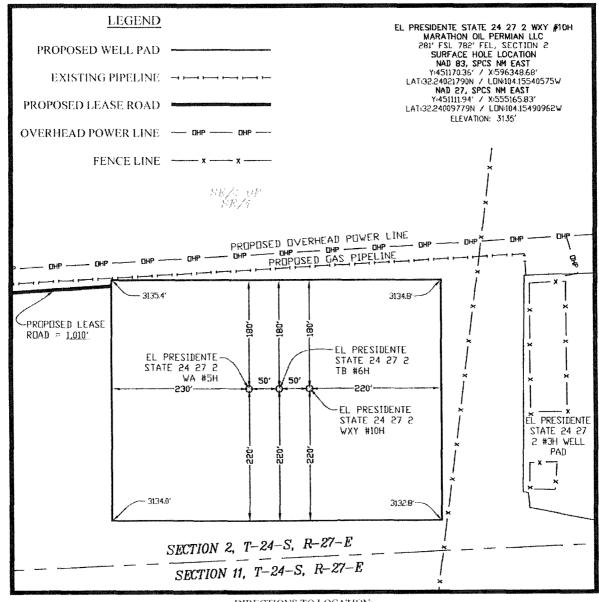

# Marathon Oil

PLAT FOR A SURFACE SITE ON THE PROPERTY OF STATE OF NEW MEXICO EDDY COUNTY, NEW MEXICO

BASIS OF BEARING
ALL BEARINGS AND COORDINATES
REFER TO NAD 83, NEW MEXICO
STATE PLANE CUDRDINATE
SYSTEM, EAST ZONE, U.S.
SURVEY FEET. (ALL BEARINGS
AND DISTANCES ARE GRID

| LEGEND P.O.B. P | DINT OF BEGINNI                                                        | NG                                      | R3767_010                                                              |
|-----------------|------------------------------------------------------------------------|-----------------------------------------|------------------------------------------------------------------------|
| • MONUMENT      | PROP. LEASE RD.<br>EDGE OF ROAD<br>SURFACE SITE EDGE<br>EXIST. PIPEUNE | — X — X — — — — — — — — — — — — — — — — | ARC LIMITS<br>FENCE<br>SECTION LINE<br>OVERHEAD POWER<br>QUARTER SPLIT |