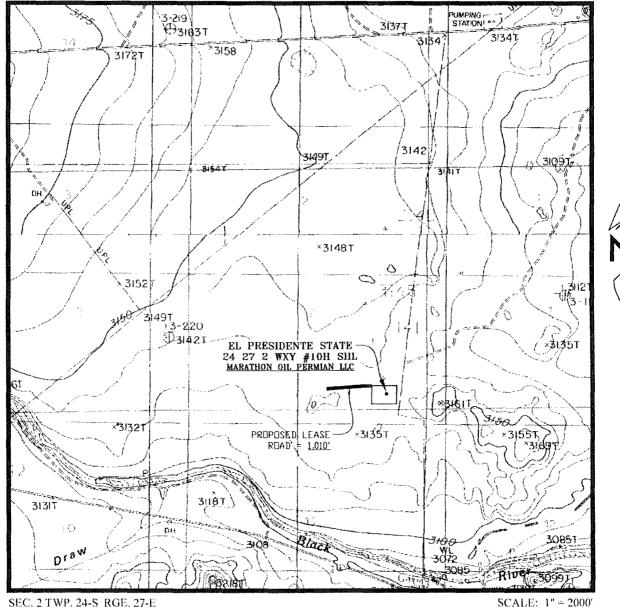

# LOCATION VERIFICATION MAP

SEC. 2 TWP, 24-S RGE, 27-E

SURVEY: N.M.P.M. COUNTY: EDDY

DESCRIPTION: 281' FSL & 782' FEL

ELEVATION: 3135'

OPERATOR: MARATHON OIL PERMIAN LLC LEASE: EL PRESIDENTE STATE 24 27 2

U.S.G.S. TOPOGRAPHIC MAP: BOND DRAW, N.M.

CONTOUR INTERVAL = 20'