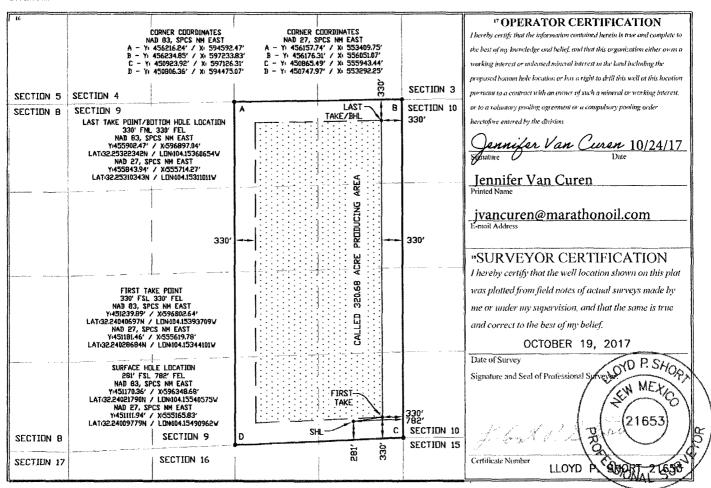

## WELL LOCATION AND ACREAGE DEDICATION PLAT

| API Number                 | <sup>2</sup> Pool Code      | <sup>3</sup> Pool Name   | MINISTER THE PROPERTY OF THE P |
|----------------------------|-----------------------------|--------------------------|--------------------------------------------------------------------------------------------------------------------------------------------------------------------------------------------------------------------------------------------------------------------------------------------------------------------------------------------------------------------------------------------------------------------------------------------------------------------------------------------------------------------------------------------------------------------------------------------------------------------------------------------------------------------------------------------------------------------------------------------------------------------------------------------------------------------------------------------------------------------------------------------------------------------------------------------------------------------------------------------------------------------------------------------------------------------------------------------------------------------------------------------------------------------------------------------------------------------------------------------------------------------------------------------------------------------------------------------------------------------------------------------------------------------------------------------------------------------------------------------------------------------------------------------------------------------------------------------------------------------------------------------------------------------------------------------------------------------------------------------------------------------------------------------------------------------------------------------------------------------------------------------------------------------------------------------------------------------------------------------------------------------------------------------------------------------------------------------------------------------------------|
| 30-015-44485               | 98220                       | PURPLE SAGE; WOLF        | CAMP                                                                                                                                                                                                                                                                                                                                                                                                                                                                                                                                                                                                                                                                                                                                                                                                                                                                                                                                                                                                                                                                                                                                                                                                                                                                                                                                                                                                                                                                                                                                                                                                                                                                                                                                                                                                                                                                                                                                                                                                                                                                                                                           |
| <sup>4</sup> Property Code | <sup>5</sup> P <sub>1</sub> | <sup>6</sup> Well Number |                                                                                                                                                                                                                                                                                                                                                                                                                                                                                                                                                                                                                                                                                                                                                                                                                                                                                                                                                                                                                                                                                                                                                                                                                                                                                                                                                                                                                                                                                                                                                                                                                                                                                                                                                                                                                                                                                                                                                                                                                                                                                                                                |
| 319760                     | EL PRESIDENTE :             | STATE 24 27 2 WXY        | 10H                                                                                                                                                                                                                                                                                                                                                                                                                                                                                                                                                                                                                                                                                                                                                                                                                                                                                                                                                                                                                                                                                                                                                                                                                                                                                                                                                                                                                                                                                                                                                                                                                                                                                                                                                                                                                                                                                                                                                                                                                                                                                                                            |
| <sup>7</sup> OGRID No.     | 8 O                         | perator Name             | <sup>9</sup> Elevation                                                                                                                                                                                                                                                                                                                                                                                                                                                                                                                                                                                                                                                                                                                                                                                                                                                                                                                                                                                                                                                                                                                                                                                                                                                                                                                                                                                                                                                                                                                                                                                                                                                                                                                                                                                                                                                                                                                                                                                                                                                                                                         |
| 372098                     | MARATHON                    | OIL PERMIAN LLC          | 3135                                                                                                                                                                                                                                                                                                                                                                                                                                                                                                                                                                                                                                                                                                                                                                                                                                                                                                                                                                                                                                                                                                                                                                                                                                                                                                                                                                                                                                                                                                                                                                                                                                                                                                                                                                                                                                                                                                                                                                                                                                                                                                                           |

Surface Location

| UL or lot no.                                                            | Section | Township | Range | Let Ida | Feet from the | North/South line | Feet from the | East/West line | County |
|--------------------------------------------------------------------------|---------|----------|-------|---------|---------------|------------------|---------------|----------------|--------|
| P                                                                        | 2       | T24S     | R27E  |         | 281'          | SOUTH            | 782'          | EAST           | EDDY   |
| " Bottom Hole Location If Different From Surface                         |         |          |       |         |               |                  |               |                |        |
| UL or let no.                                                            | Section | Township | Range | Lot Idn | Feet from the | North/South line | Feet from the | East/West line | County |
| A (LOT 1)                                                                | 2       | T24S     | R27E  |         | 330'          | NORTH            | 330'          | EAST           | EDDY   |
| 12 Dedicated Acres 12 Joint or Infill 14 Consolidation Code 15 Order No. |         |          |       |         |               |                  |               |                |        |

No allowable will be assigned to this completion until all interests have been consolidated or a non-standard unit has been approved by the division.

## FIELD NOTES DESCRIBING

A tract of land being 5.05 acres. Said tract being located in Section 2, Township 24 South, Range 27 East, New Mexico Principal Meridian, Eddy County, New Mexico.

Being more particularly described by metes and bounds as follows:

BEGINNING at a point from which a sucker rod with a cap-found for the Southeast corner of said Section 2 bears, S 87°17'08" E a distance of 558 26 feet

N 90°00'00" W a distance of 550.00 feet to the Southwest corner of this tract, and  $N\,00^{\circ}00'00''$  E a distance of  $400\,00$  feet to the Northwest corner of this tract, and 90°00'00" En distance of 550.00 feet to the Northeast corner of this tract, and

 $\mathrm{S}\,00^{\circ}00'00''\,\mathrm{E}$  a distance of  $400\,00$  feet to the POINT OF BEGINNING

The total area of the herein described tract contains 5.05 acres of land

All bearings and coordinates refer to NAD 83, New Mexico State Plane Coordinate System, East Zone, U.S. Survey Feet. (All bearings and distances are grid measurements)

Title information furnished by Marathon Oil Perman LLC.

Reference accompanying Certificate of Survey prepared in conjunction with this legal description for easement.

## STATE OF NEW MEXICO

COUNTY OF EDDY

1. Lloyd P. Short, New Mexico Professional Surveyor No. 21653, do hereby certify that this easement survey plat and the actual survey on the ground upon which it is based were performed by me or under my direct supervision; that I am responsible for this survey, that this survey meets the minimum standards for surveying in New Mexico, and that it is true and correct to the best of my knowledge and helief. I further certify that this survey is not a land division or subdivision as defined in the New Mexico Subdivision Act and that this instrument is an easement survey plat crossing an existing tract or tracts

LLDYD P. SHORT, PS No. 21653 DATE: DCTDBER 19, 2017