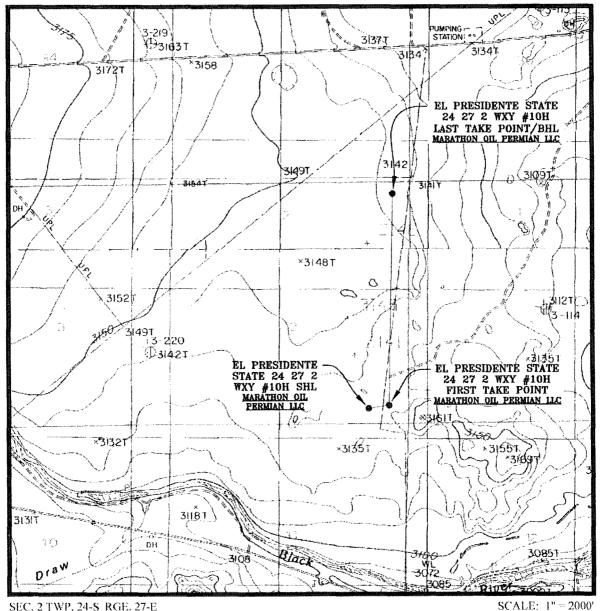

# LOCATION VERIFICATION MAP

SEC. 2 TWP, 24-S RGE, 27-E

SURVEY: N.M.P.M. COUNTY: EDDY

DESCRIPTION: 281' FSL & 782' FEL

ELEVATION: 3135'

OPERATOR: MARATHON OIL PERMIAN LLC LEASE: EL PRESIDENTE STATE 24 27 2

U.S.G.S. TOPOGRAPHIC MAP: BOND DRAW, N.M.

CONTOUR INTERVAL = 20'