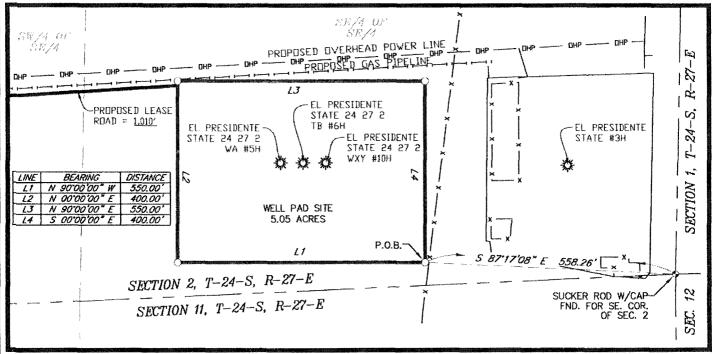

## WELL LOCATION AND ACREAGE DEDICATION PLAT

| API Number                 | <sup>2</sup> Pool Code      | <sup>3</sup> Pool Name   | MINISTER THE PROPERTY OF THE P |
|----------------------------|-----------------------------|--------------------------|--------------------------------------------------------------------------------------------------------------------------------------------------------------------------------------------------------------------------------------------------------------------------------------------------------------------------------------------------------------------------------------------------------------------------------------------------------------------------------------------------------------------------------------------------------------------------------------------------------------------------------------------------------------------------------------------------------------------------------------------------------------------------------------------------------------------------------------------------------------------------------------------------------------------------------------------------------------------------------------------------------------------------------------------------------------------------------------------------------------------------------------------------------------------------------------------------------------------------------------------------------------------------------------------------------------------------------------------------------------------------------------------------------------------------------------------------------------------------------------------------------------------------------------------------------------------------------------------------------------------------------------------------------------------------------------------------------------------------------------------------------------------------------------------------------------------------------------------------------------------------------------------------------------------------------------------------------------------------------------------------------------------------------------------------------------------------------------------------------------------------------|
| 30-015-44485               | 98220                       | PURPLE SAGE; WOLF        | CAMP                                                                                                                                                                                                                                                                                                                                                                                                                                                                                                                                                                                                                                                                                                                                                                                                                                                                                                                                                                                                                                                                                                                                                                                                                                                                                                                                                                                                                                                                                                                                                                                                                                                                                                                                                                                                                                                                                                                                                                                                                                                                                                                           |
| <sup>4</sup> Property Code | <sup>5</sup> P <sub>1</sub> | <sup>6</sup> Well Number |                                                                                                                                                                                                                                                                                                                                                                                                                                                                                                                                                                                                                                                                                                                                                                                                                                                                                                                                                                                                                                                                                                                                                                                                                                                                                                                                                                                                                                                                                                                                                                                                                                                                                                                                                                                                                                                                                                                                                                                                                                                                                                                                |
| 319760                     | EL PRESIDENTE :             | STATE 24 27 2 WXY        | 10H                                                                                                                                                                                                                                                                                                                                                                                                                                                                                                                                                                                                                                                                                                                                                                                                                                                                                                                                                                                                                                                                                                                                                                                                                                                                                                                                                                                                                                                                                                                                                                                                                                                                                                                                                                                                                                                                                                                                                                                                                                                                                                                            |
| <sup>7</sup> OGRID No.     | 8 O                         | perator Name             | <sup>9</sup> Elevation                                                                                                                                                                                                                                                                                                                                                                                                                                                                                                                                                                                                                                                                                                                                                                                                                                                                                                                                                                                                                                                                                                                                                                                                                                                                                                                                                                                                                                                                                                                                                                                                                                                                                                                                                                                                                                                                                                                                                                                                                                                                                                         |
| 372098                     | MARATHON                    | OIL PERMIAN LLC          | 3135                                                                                                                                                                                                                                                                                                                                                                                                                                                                                                                                                                                                                                                                                                                                                                                                                                                                                                                                                                                                                                                                                                                                                                                                                                                                                                                                                                                                                                                                                                                                                                                                                                                                                                                                                                                                                                                                                                                                                                                                                                                                                                                           |

Surface Location

| UL or lot no.                                                            | Section | Township | Range | Let Ida | Feet from the | North/South line | Feet from the | East/West line | County |
|--------------------------------------------------------------------------|---------|----------|-------|---------|---------------|------------------|---------------|----------------|--------|
| P                                                                        | 2       | T24S     | R27E  |         | 281'          | SOUTH            | 782'          | EAST           | EDDY   |
| " Bottom Hole Location If Different From Surface                         |         |          |       |         |               |                  |               |                |        |
| UL or let no.                                                            | Section | Township | Range | Lot Idn | Feet from the | North/South line | Feet from the | East/West line | County |
| A (LOT 1)                                                                | 2       | T24S     | R27E  |         | 330'          | NORTH            | 330'          | EAST           | EDDY   |
| 12 Dedicated Acres 12 Joint or Infill 14 Consolidation Code 15 Order No. |         |          |       |         |               |                  |               |                |        |

## FIELD NOTES DESCRIBING

A tract of land being 5.05 acres. Said tract being located in Section 2, Township 24 South, Range 27 East, New Mexico Principal Meridian, Eddy County, New Mexico.

Being more particularly described by metes and bounds as follows:

BEGINNING at a point from which a sucker rod with a cap-found for the Southeast corner of said Section 2 bears, S 87°17'08" E a distance of 558 26 feet

N 90°00'00" W a distance of 550.00 feet to the Southwest corner of this tract, and  $N\,00^{\circ}00'00''$  E a distance of  $400\,00$  feet to the Northwest corner of this tract, and 90°00'00" En distance of 550.00 feet to the Northeast corner of this tract, and

 $\mathrm{S}\,00^{\circ}00'00''\,\mathrm{E}$  a distance of  $400\,00$  feet to the POINT OF BEGINNING

The total area of the herein described tract contains 5.05 acres of land

All bearings and coordinates refer to NAD 83, New Mexico State Plane Coordinate System, East Zone, U.S. Survey Feet. (All bearings and distances are grid measurements)

| LEGEND P.O.B. P | DINT OF BEGINNI                                                        | NG                                      | R3767_010                                                              |
|-----------------|------------------------------------------------------------------------|-----------------------------------------|------------------------------------------------------------------------|
| • MONUMENT      | PROP. LEASE RD.<br>EDGE OF ROAD<br>SURFACE SITE EDGE<br>EXIST. PIPEUNE | — X — X — — — — — — — — — — — — — — — — | ARC LIMITS<br>FENCE<br>SECTION LINE<br>OVERHEAD POWER<br>QUARTER SPLIT |