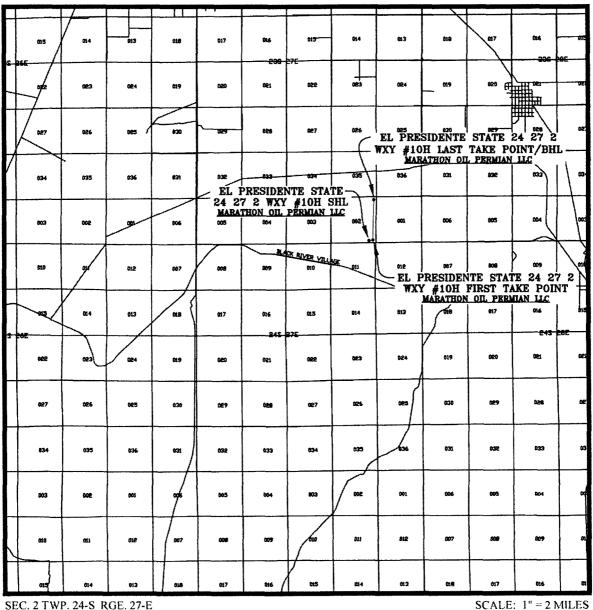

# **EXISTING ACCESS ROAD VICINITY MAP**

EL PRESIDENTE STATE 24 27 2 WXY #10H 281' FSL & 782' FEL SEC. 2 TWP. 24-S RGE. 27-E

SURVEY: N.M.P.M. COUNTY: EDDY

U.S.G.S. TOPOGRAPHIC MAP: BOND DRAW, N.M.

SCALE: 1" = 2 MILES