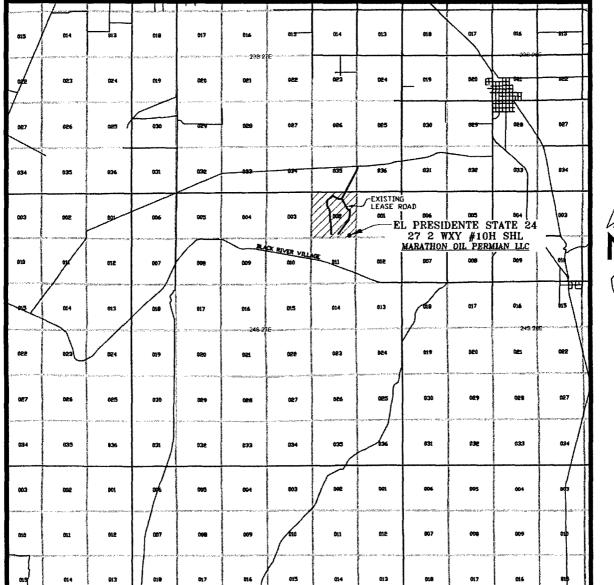

# **EXISTING ACCESS ROAD VICINITY MAP**

EL PRESIDENTE STATE 24 27 2 WXY #10H 281' FSL & 782' FEL SEC. 2 TWP. 24-S RGE. 27-E

SURVEY: N.M.P.M. COUNTY: EDDY

U.S.G.S. TOPOGRAPHIC MAP: BOND DRAW, N.M.

SCALE: 1" = 2 MILES