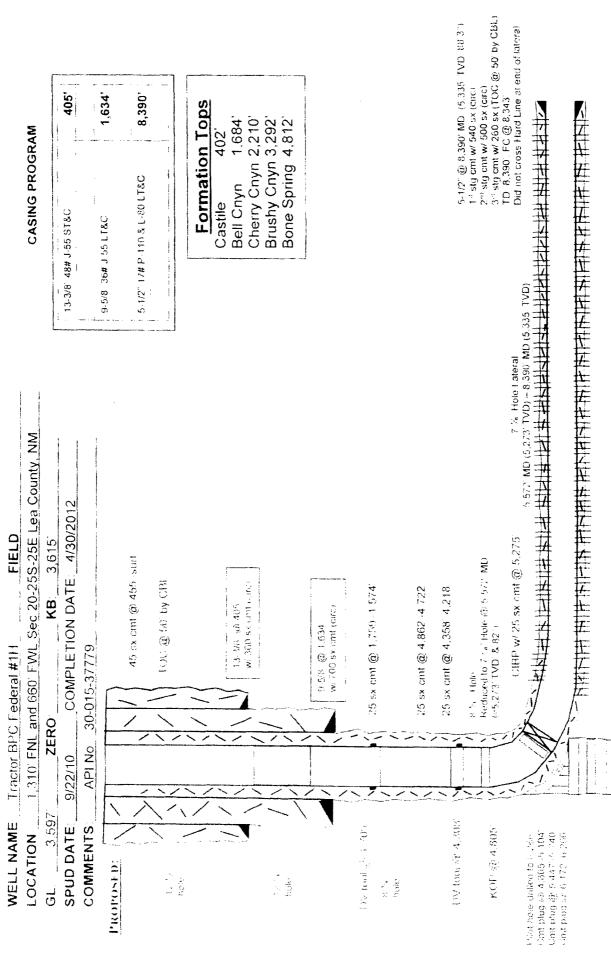

Tractor BPC Federal #1H 1,310' FNL & 660' FWL Sec. 20-25S-25E Eddy County, New Mexico API # 30-015-37779

### **Executive Summary:**

Pull production equipment, P&A well, cut off wellhead, install dry hole marker and clean location.

TD:

8,390"

**PBTD**: 8,343

GL: 3,597

KB:

3.615

**Surface Casing:** 

13 %" 48# at 405'. Cemented with 360 sx. Cement circulated. 9 %" 36# at 1,634'. Cemented with 700 sx. Cement circulated.

Intermediate Casing: **Production Casing:** 

5 ½" 17# at 8,390'. Cemented 1st stage with 540 sx, cement circulated.

Cemented 2<sup>rd</sup> stage through DV tool at 4,308' with 500 sx, cement circulated. Cemented 3'd stage through DV tool at 1,710' with 260 sx, TOC at 50' by CBL.

#### P&A Procedure:

- 1. Notify BLM 24 hours prior to commencing work. MIRU well service unit and all necessary safety.
- 2. Rig up ESP cable spoolers, ND WH. NU BOP, and TOH with ESP equipment.
- 3. TIH with CIBP and set CIBP at 5,275' (≈ 5,180' TVD, 60°). Spot 25 sx Class "C" cement on top of CIBP.
- 4. Pick up and spot a 140' (≈ 25 sx) class "C" cement plug from 4,862'-4,722' (this will cover top of Bone Spring).
- 5. Pick up and spot 140' (≈ 25 sx) class "C" cement plug from 4,358'-4,218' (this will cover DV tool). Pick up, reverse tubing clean, WOC and tag.
- 6. Pick up and spot 185' (≈ 25 sx) class "C" cement plug from 1,759'-1,574' (this will cover DV tool, top of Bell Canyon and 9%" casing shoe). Pick up, reverse tubing clean, WOC and tag.
- 7. Pick up and spot 455' (≈ 45 sx) class "C" cement plug from 455'-surface (this will cover 13¾" casing shoel
- 8. RDMO well service unit, cut off wellhead, verify cement behind all casing strings (fill if necessary). install dry hole marker and clean location.