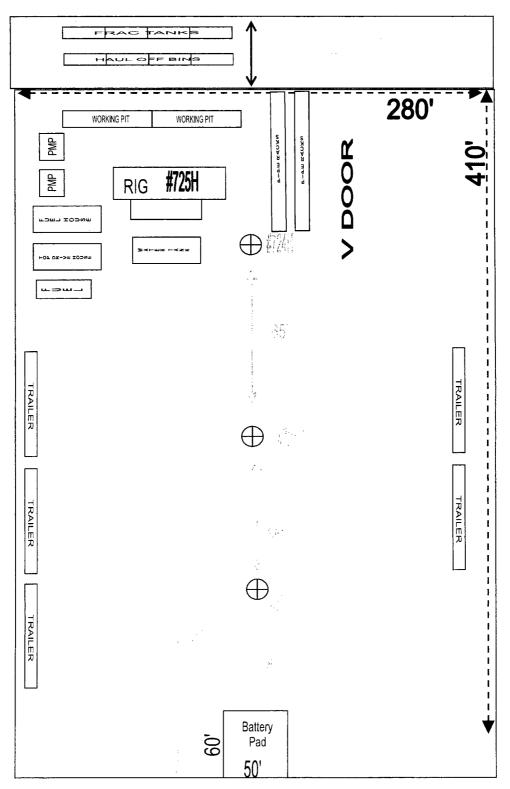

| AD FIELD OFFICE                                    | <u> </u>                          |                                 |  |
| Title 18 U.S.C. Section 1001 and Title 43 States any false, fictitious or fraudulent s                                                                                                                                                                    | U.S.C. Section 1212, make it a cr<br>statements or representations as to | rime for any pe | rson knowingly and ithin its jurisdiction.                         | willfully to ma                                          | ake to any department of                           | r agency of th                    | ne United                       |  |



## RIG ORIENTATION & LAYOUT Cedar Lake Federal CA 725H