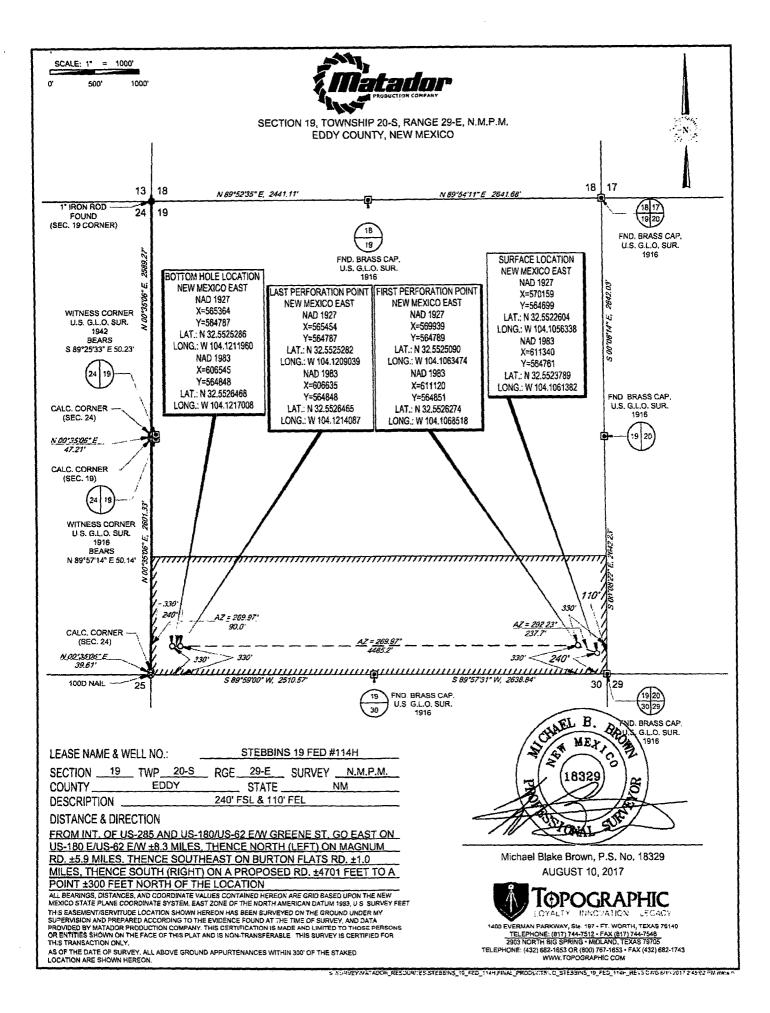

## WELL LOCATION AND ACREAGE DEDICATION PLAT

| 'API Number <sup>2</sup> Pool Cr           30-015-44186         528 |               |                                               |               |              |                           | 2                              |                    |                        |                |  |
|---------------------------------------------------------------------|---------------|-----------------------------------------------|---------------|--------------|---------------------------|--------------------------------|--------------------|------------------------|----------------|--|
| *Property<br>317744                                                 |               | <sup>3</sup> Property Name<br>STEBBINS 19 FED |               |              |                           |                                |                    | *Well Number<br>#114H  |                |  |
| <sup>7</sup> OGRID No.<br>228937                                    |               |                                               |               | LATADOR      | 1                         | <sup>'Elevation</sup><br>3243' |                    |                        |                |  |
|                                                                     |               |                                               |               |              | <sup>10</sup> Surface Loc | ation                          |                    |                        |                |  |
| UL or lot no.<br>P                                                  | Section<br>19 | Township<br>20-S                              | Range<br>29-E | Lot Idn<br>— | Feet from the 240'        | North/South line<br>SOUTH      | Feet from the 110' | East/West line<br>EAST | County<br>EDDY |  |
| III. or let no.                                                     |               | Tawashin                                      | Range         | Lot Idal     | Fect from the             | North/South line               | Feet from the      | East/West line         | County         |  |

| UL or lot no.<br>4                      | Section<br>19            | Township<br>20-S        | Range<br>29-E    | Lot Idn<br>         | Fect from the <b>330'</b> | North/South line | Feet from the 240' | East/West line <b>WEST</b> | EDDY |
|-----------------------------------------|--------------------------|-------------------------|------------------|---------------------|---------------------------|------------------|--------------------|----------------------------|------|
| <sup>12</sup> Dedicated Acres<br>155.90 | <sup>13</sup> Joint or J | infill <sup>14</sup> Co | onsolidation Cud | e <sup>15</sup> Ord | ¢r No.                    |                  |                    |                            |      |

No allowable will be assigned to this completion until all interests have been consolidated or a non-standard unit has been approved by the division.

ALL BEARINGS, DISTANCES, AND COORDINATE VALUES CONTAINED HEREON ARE GRID BASED UPON THE NEW MEXICO STATE PLANE COORDINATE SYSTEM, EAST ZONE OF THE NORTH AMERICAN DATUM 1983, U.S. SJRVEY FEET