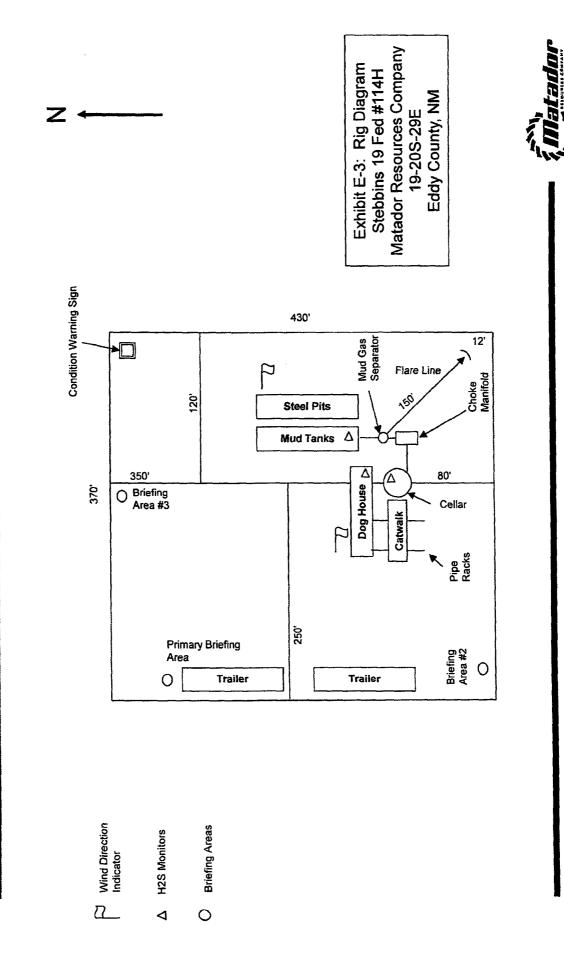

|                    |                            |      |

No allowable will be assigned to this completion until all interests have been consolidated or a non-standard unit has been approved by the division.







ALL BEARINGS, DISTANCES, AND COORDINATE VALUES CONTAINED HEREON ARE GRID BASED UPON THE NEW MEXICO STATE PLANE COORDINATE SYSTEM, EAST ZONE OF THE NORTH AMERICAN DATUM 1983, U.S. SJRVEY FEET

S:\SURVEYMATADOR\_RESOURCES\STEBBINS\_19\_FED\_114H\FINAL\_PRODUCTS\LO\_STEBBINS\_19\_FED\_114H\_REV3.DWG 8/10/2017 2:44:59 PM miewin

## VICINITY MAP



ALL BEARINGS, DISTANCES, AND COORDINATE VALUES CONTAINED HEREON ARE GRID BASED UPON THE NEW MEXICO STATE PLANE COORDINATE SYSTEM, EAST ZONE OF THE NORTH AMERICAN DATUM 1983, U.S. SURVEY FEET





ORIGINAL DOCUMENT SIZE: 8.5" X 11"





**Rig Diagram**