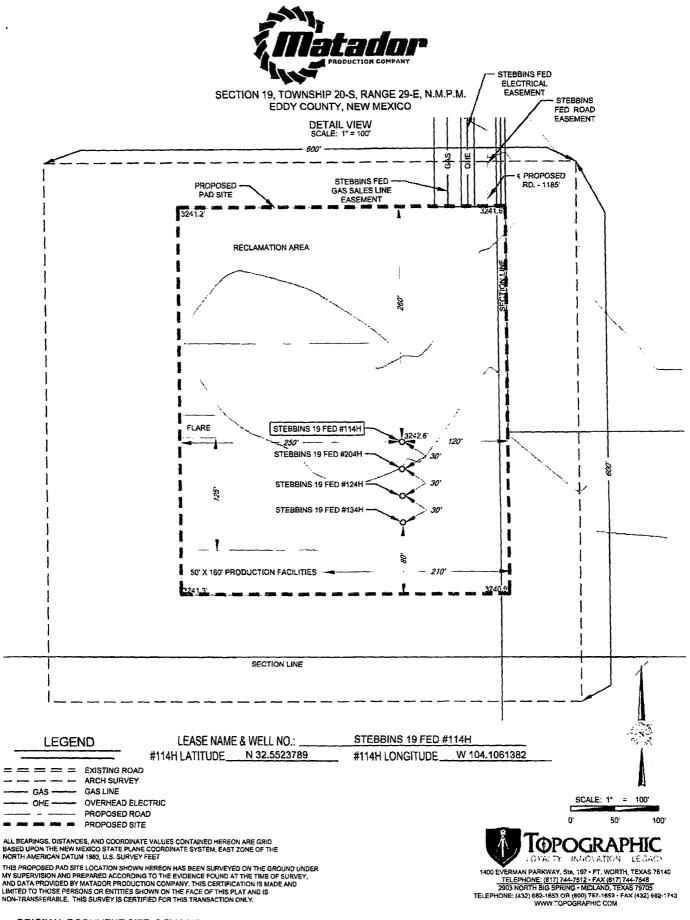

## VICINITY MAP

ALL BEARINGS, DISTANCES, AND COORDINATE VALUES CONTAINED HEREON ARE GRID BASED UPON THE NEW MEXICO STATE PLANE COORDINATE SYSTEM, EAST ZONE OF THE NORTH AMERICAN DATUM 1983, U.S. SURVEY FEET