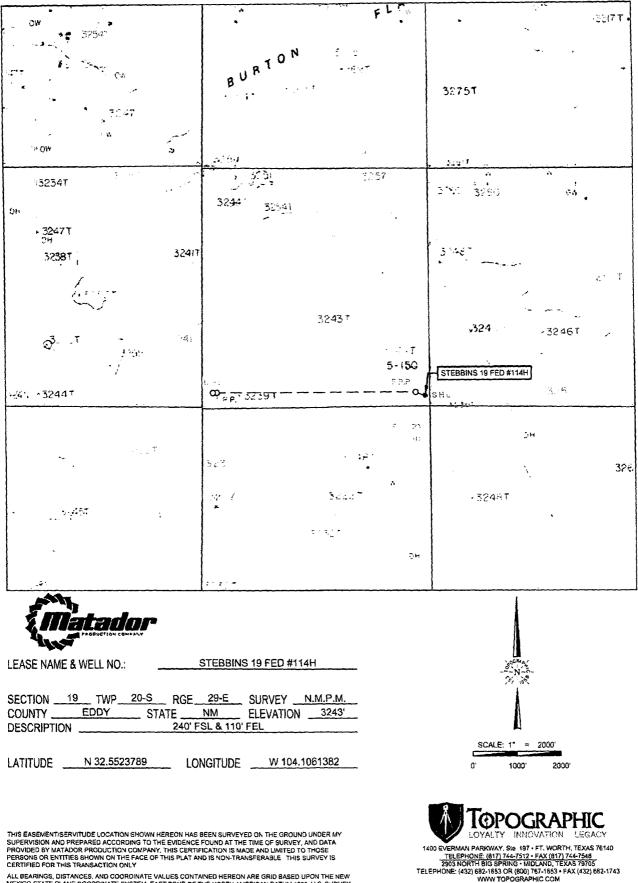

## VICINITY MAP

ALL BEARINGS, DISTANCES, AND COORDINATE VALUES CONTAINED HEREON ARE GRID BASED UPON THE NEW MEXICO STATE PLANE COORDINATE SYSTEM, EAST ZONE OF THE NORTH AMERICAN DATUM 1983, U.S. SURVEY FEET