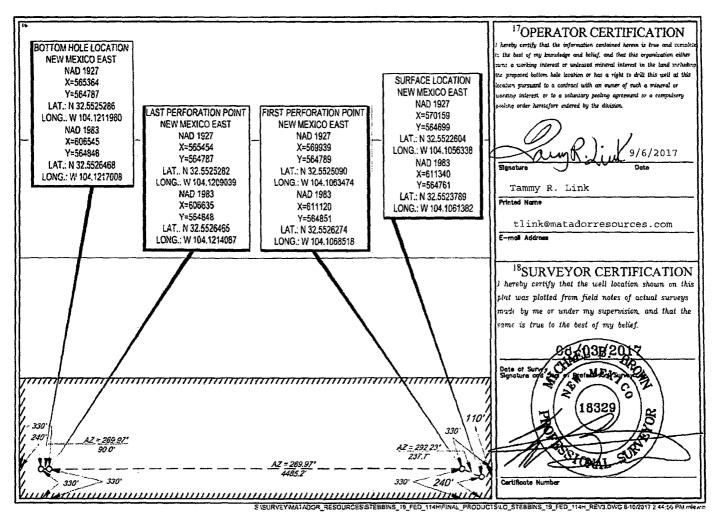

State of New Mexico Energy, Minerals & Natural Resources Department OIL CONSERVATION DIVISION 1220 South St. Francis Dr. Sante Fe, NM 87505 FORM C-102 Revised August 1, 2011 Submit one copy to appropriate District Office

AMENDED REPORT

## WELL LOCATION AND ACREAGE DEDICATION PLAT

| 'API Number <sup>2</sup> Pool Cr           30-015-44186         528 |               |                                               |               |              |                           | 2                              |                    |                        |                |  |
|---------------------------------------------------------------------|---------------|-----------------------------------------------|---------------|--------------|---------------------------|--------------------------------|--------------------|------------------------|----------------|--|
| *Property<br>317744                                                 |               | <sup>3</sup> Property Name<br>STEBBINS 19 FED |               |              |                           |                                |                    | *Well Number<br>#114H  |                |  |
| <sup>7</sup> OGRID No.<br>228937                                    |               |                                               |               | LATADOR      | 1                         | <sup>'Elevation</sup><br>3243' |                    |                        |                |  |
|                                                                     |               |                                               |               |              | <sup>10</sup> Surface Loc | ation                          |                    |                        |                |  |
| UL or lot no.<br>P                                                  | Section<br>19 | Township<br>20-S                              | Range<br>29-E | Lot Idn<br>— | Feet from the 240'        | North/South line<br>SOUTH      | Feet from the 110' | East/West line<br>EAST | County<br>EDDY |  |
| III. or let no.                                                     |               | Tawashin                                      | Range         | Lot Idal     | Fect from the             | North/South line               | Feet from the      | East/West line         | County         |  |

| UL or lot no.<br>4                      | Section<br>19            | Township<br>20-S        | Range<br>29-E    | Lot Idn<br>         | Fect from the <b>330'</b> | North/South line | Feet from the 240' | East/West line <b>WEST</b> | EDDY |
|-----------------------------------------|--------------------------|-------------------------|------------------|---------------------|---------------------------|------------------|--------------------|----------------------------|------|
| <sup>12</sup> Dedicated Acres<br>155.90 | <sup>13</sup> Joint or J | infill <sup>14</sup> Co | onsolidation Cud | e <sup>15</sup> Ord | ¢r No.                    |                  |                    |                            |      |

No allowable will be assigned to this completion until all interests have been consolidated or a non-standard unit has been approved by the division.

ALL BEARINGS, DISTANCES, AND COORDINATE VALUES CONTAINED HEREON ARE GRID BASED UPON THE NEW MEXICO STATE PLANE COORDINATE SYSTEM, EAST ZONE OF THE NORTH AMERICAN DATUM 1983, U.S. SJRVEY FEET

S:\SURVEYMATADOR\_RESOURCES\STEBBINS\_19\_FED\_114H\FINAL\_PRODUCTS\LO\_STEBBINS\_19\_FED\_114H\_REV3.DWG 8/10/2017 2:44:59 PM miewin